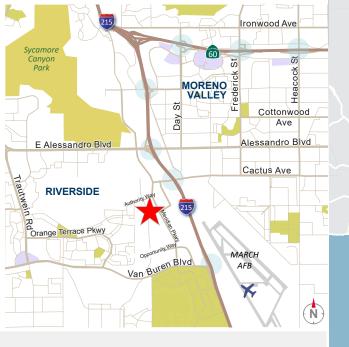

## 21201 Krameria Avenue, Riverside, CA 92518

## **26 MILES**

to Ontario International Airport

### 74 MILES

to the Ports of Los Angeles & Long Beach

## 77 MILES

to Los Angeles International Airport (LAX)

## 89 MILES

to San Diego