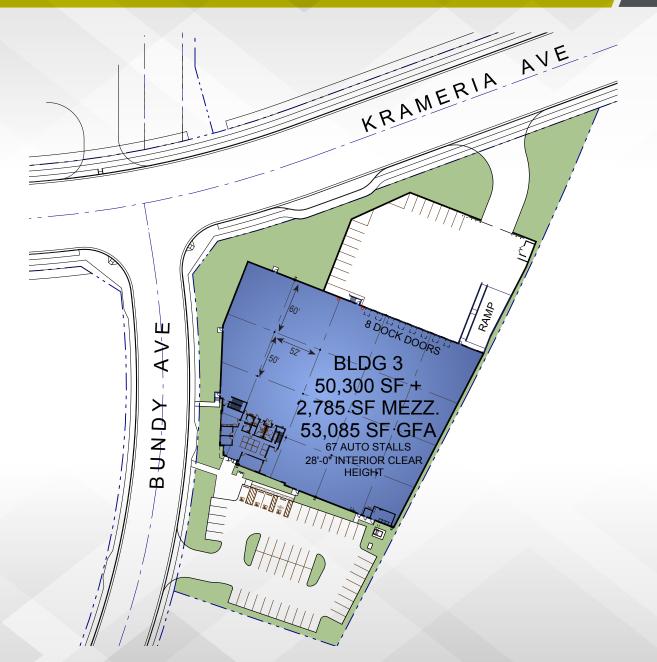

## **PROPERTY FEATURES**

±53,085 SF Industrial Building

28' Clear Height

±5,570 SF Two-Story Offices

8 Dock High Doors (9'w x 10'h) (4 Doors w/ Dock Packages)

1 Grade Level Ramp (12'w x 15'h)

130' Secured Yard Area w/ 12' Concrete Screen Wall

**67 Car Parking Spaces** 

**ESFR Sprinkler System** 

1,200 Amp, 277/480v Electrical

25 FC LED Lighting

WEST ELEVATION - BUNDY AVE.

**SOUTH ELEVATION - MAIN ENTRY** 

EAST ELEVATION

## 21201 Krameria Avenue, Riverside, CA 92518