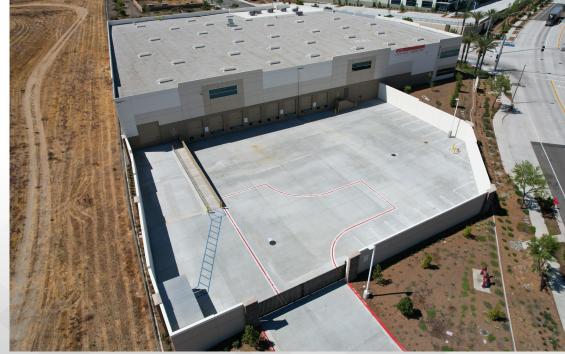

## **PROPERTY FEATURES**

±53,085 SF Industrial Building

28' Clear Height

±5,570 SF Two-Story Offices

8 Dock High Doors (9'w x 10'h) (4 Doors w/ Dock Packages)

1 Grade Level Ramp (12'w x 15'h)

130' Secured Yard Area w/ 12' Concrete Screen Wall

**67 Car Parking Spaces** 

**ESFR Sprinkler System** 

1,200 Amp, 277/480v Electrical

25 FC LED Lighting

WEST ELEVATION - BUNDY AVE.

**SOUTH ELEVATION - MAIN ENTRY** 

EAST ELEVATION