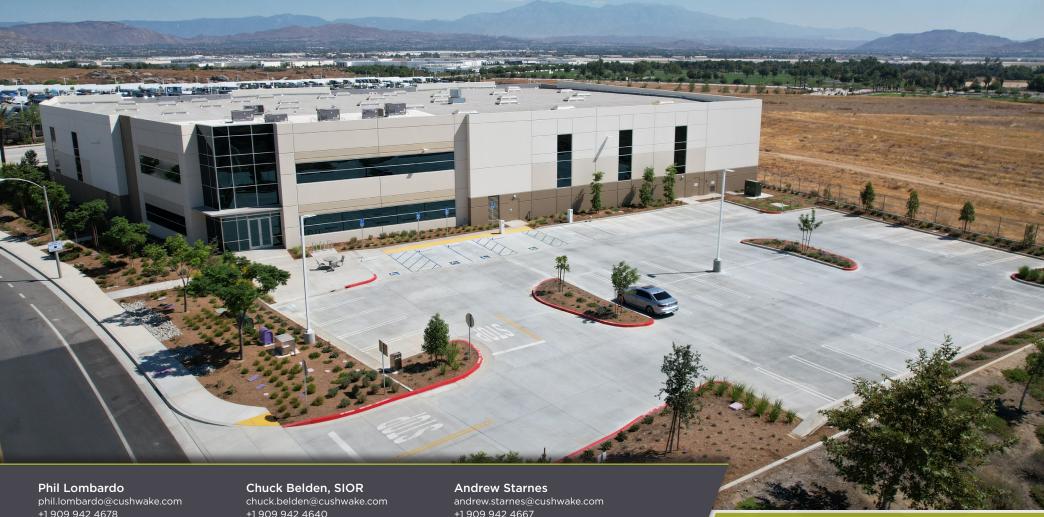

# MERIDIAN PARK SOUTH

BUILDING 3: 21201 Krameria Avenue, Riverside, CA 92518

±53,085 SF INDUSTRIAL BUILDING FOR SALE OR LEASE

CA License 00892477

## **PROPERTY FEATURES**

±53,085 SF Industrial Building

28' Clear Height

±5,570 SF Two-Story Offices

8 Dock High Doors (9'w x 10'h) (4 Doors w/ Dock Packages)

1 Grade Level Ramp (12'w x 15'h)

130' Secured Yard Area w/ 12' Concrete Screen Wall

### Phil Lombardo

phil.lombardo@cushwake.com +1 909 942 4678 CA License 00892477

### Chuck Belden, SIOR

chuck.belden@cushwake.com +1 909 942 4640 CA License 00844840

#### Andrew Starnes

andrew.starnes@cushwake.com +1 909 942 4667 CA License 01799801

LANCASTER/PALMDALE

PASADENA

INDUSTRY

SAN FERNANDO

BURBANK

LOS ANGELES