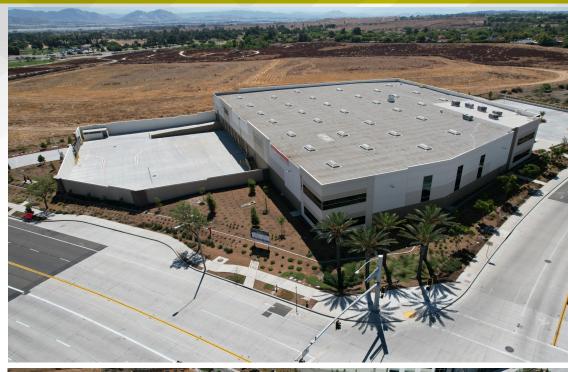

## **PROPERTY FEATURES**

±53,085 SF Industrial Building

28' Clear Height

±5,570 SF Two-Story Offices

8 Dock High Doors (9'w x 10'h) (4 Doors w/ Dock Packages)

1 Grade Level Ramp (12'w x 15'h)

130' Secured Yard Area w/ 12' Concrete Screen Wall

**67 Car Parking Spaces** 

**ESFR Sprinkler System** 

1,200 Amp, 277/480v Electrical

25 FC LED Lighting

WEST ELEVATION - BUNDY AVE.

**SOUTH ELEVATION - MAIN ENTRY** 

EAST ELEVATION