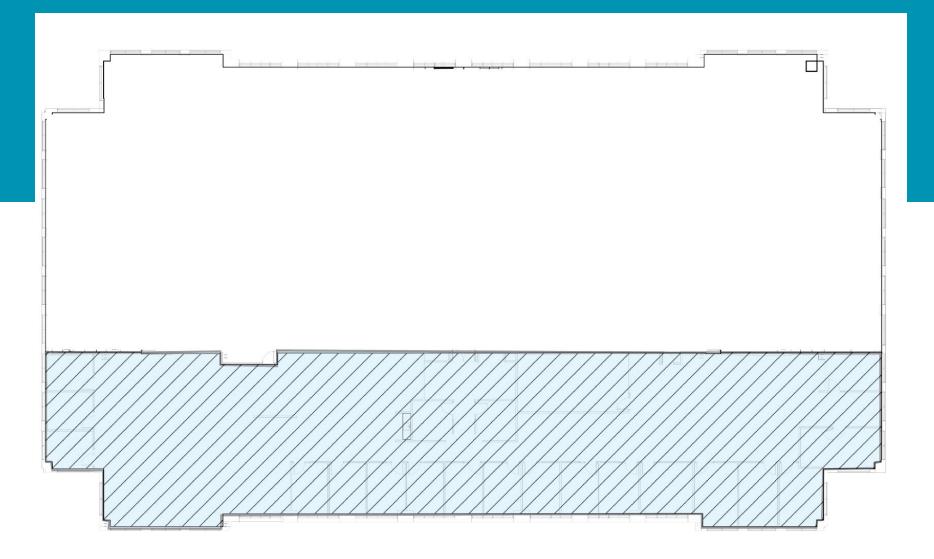

## **FLOORPLAN**

#### **SUITE 402 FEATURES**

- 11,500 RSF Available on the 4<sup>th</sup> Floor
- Move-in ready