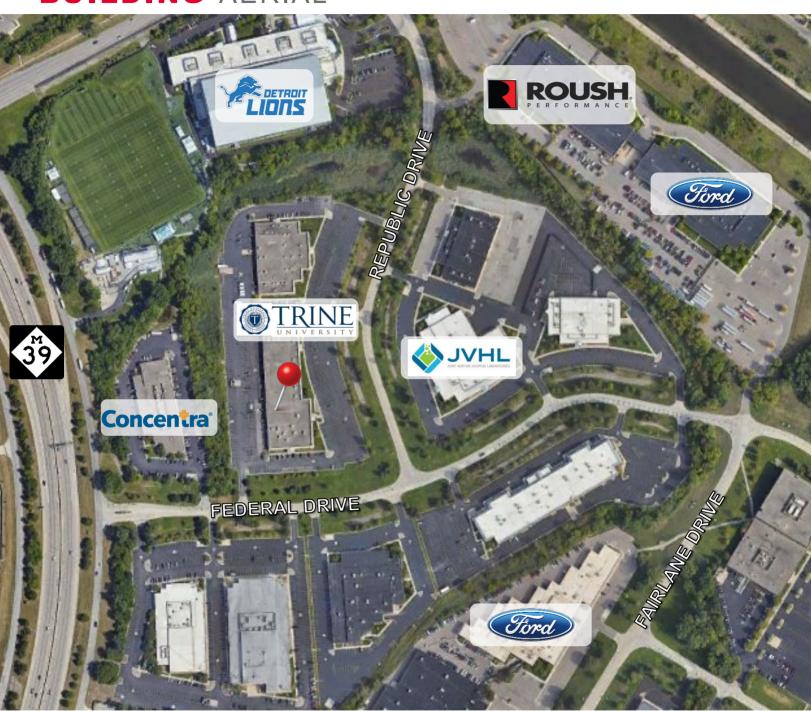

## for sublease 1000 Republic, Ste 685

Allen Park, MI 48101



#### **Property Highlights**

- > Suite 685: 4,145 SF for sublease in flex park
- Furniture available
- Close proximity to freeways
- Ample parking
- Monument signage
- Fitness center and vending machines onsite
- Nearby Ford Motor Company facilities
- Sublease Expiration: April 2025



#### Contact

John VanNoord Senior Associate +1 248 358 6106 john.vannoord@cushwake.com Albert Ellis
Senior Associate
+1 248 358 6111
albert.ellis@cushwake.com

# FOR SUBLEASE 1000 Republic, Ste 685 Allen Park, MI 48101

## **BUILDING AERIAL**



#### **Contact**

John VanNoord Senior Associate +1 248 358 6106 john.vannoord@cushwake.com Albert Ellis
Senior Associate
+1 248 358 6111
albert.ellis@cushwake.com



## for sublease 1000 Republic, Ste 685

Allen Park, MI 48101

### **PHOTOS**









#### **Contact**

John VanNoord Senior Associate +1 248 358 6106 john.vannoord@cushwake.com Albert Ellis Senior Associate +1 248 358 6111 albert.ellis@cushwake.com



# FOR SUBLEASE 1000 Republic, Ste 685 Allen Park, MI 48101

### **PHOTOS**









#### Contact

John VanNoord Senior Associate +1 248 358 6106 john.vannoord@cushwake.com Albert Ellis Senior Associate +1 248 358 6111 albert.ellis@cushwake.com