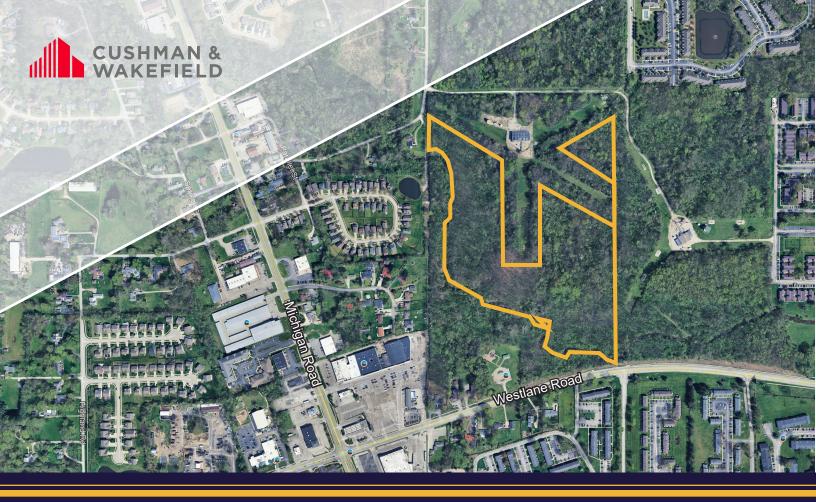

## FOR SALE 2400 WESTLANE ROAD INDIANAPOLIS, IN 46268

## PROPERTY HIGHLIGHTS/

- **±**27.49 acres
- Zoned SU35, PK1 & DA
- Pike Township Schools
- Utilities nearby
- Seller is motivated
- Asking price \$1,649,400

## TRAFFIC COUNTS

10,475 VPD

WESTLANE RD

27,422 VPD

MICHIGAN RD