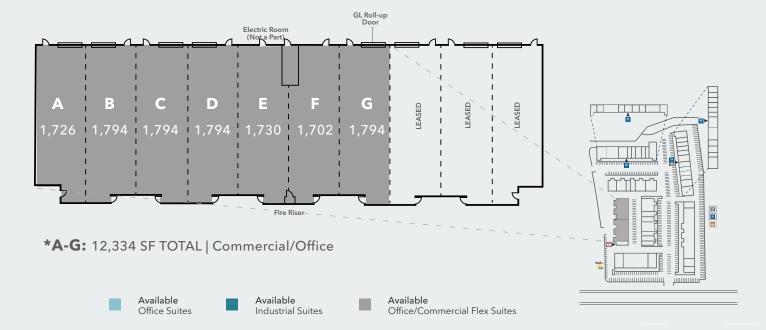

## 125 LOS VALLECITOS DE ORO

OFFICE/FLEX SUITES | FIRST FLOOR

## **SUITE A-D** Office or industrial use Roll-ups or Glass Door Roll-ups or Glass Door Roll-ups or Glass Door Available Available Available Office Suites Industrial Suites Office/Commercial Flex Suites

## 125 LOS VALLECITOS DE ORO

OFFICE/FLEX SUITES | FIRST FLOOR

±**5,226** 

**SQUARE FEET AVAILABLE** 

\$1.30/SFLEASE RATE + \$0.09 CAM

NOW

**AVAILABLE** 

## **SUITES E-G**

Zoned Commercial creative office and showroom industrial uses

For leasing information contact

## 125 LOS VALLECITOS DE ORO

OFFICE/FLEX SUITES | FIRST FLOOR

±1,702-12,334

**SQUARE FEET AVAILABLE** 

\$1.30/SFLEASE RATE + \$0.09 CAM

NOW

**AVAILABLE** 

## **SUITES A-G**

Zoned Commercial creative office and showroom industrial uses

For leasing information contact