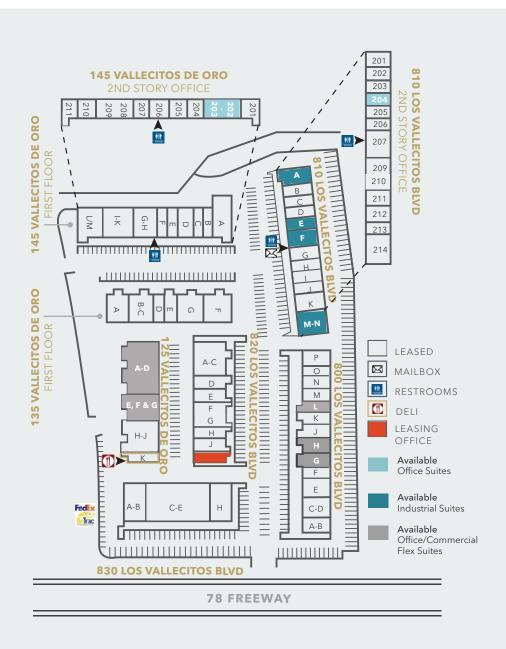

### **OFFICE LEASING**

BOB COWAN
Cushman & Wakefield
760.431.3836
bob.cowan@cushwake.com

LIC N° 01838109

SITE PLAN AND AVAILABILITIES

### **AVAILABILITIES**

| TYPE       | ADDRESS                 | SUITE   | SF     |
|------------|-------------------------|---------|--------|
| Commercial | 800 Los Vallecitos Blvd | G, H    | 3,049  |
| Commercial | 800 Los Vallecitos Blvd | L       | 1,558  |
| Commercial | 125 Vallecitos De Oro   | A-D     | 7,108  |
| Commercial | 125 Vallecitos De Oro   | E, F, G | 5,226  |
| Commercial | 125 Vallecitos De Oro   | A-G     | 12,334 |
| Industrial | 810 Los Vallecitos Blvd | Е       | 1,325  |
| Industrial | 810 Los Vallecitos Blvd | F       | 2,975  |
| Industrial | 810 Los Vallecitos Blvd | А       | 2,440  |
| Office     | 810 Los Vallecitos Blvd | 204     | 811    |
| Office     | 145 Vallecitos De Oro   | 202-203 | 1,413  |

## 125 LOS VALLECITOS DE ORO

OFFICE/FLEX SUITES | FIRST FLOOR

## **SUITE A-D** Office or industrial use Roll-ups or Glass Door Roll-ups or Glass Door Roll-ups or Glass Door Available Available Available Office Suites Industrial Suites Office/Commercial Flex Suites