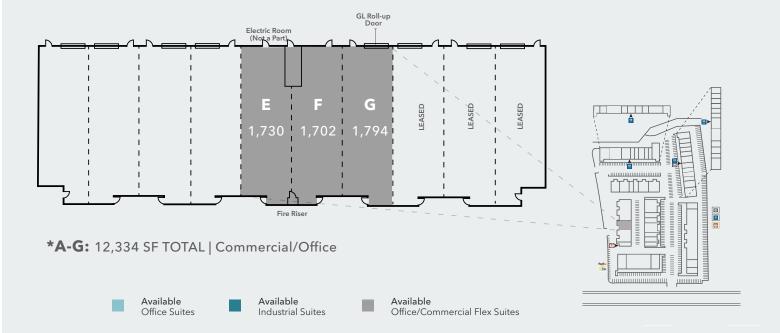

## 125 LOS VALLECITOS DE ORO

OFFICE/FLEX SUITES | FIRST FLOOR

±1,702-12,334

**SQUARE FEET AVAILABLE** 

\$1.30/SFLEASE RATE + \$0.09 CAM

NOW

**AVAILABLE** 

## **SUITES A-G**

Zoned Commercial creative office and showroom industrial uses

For leasing information contact