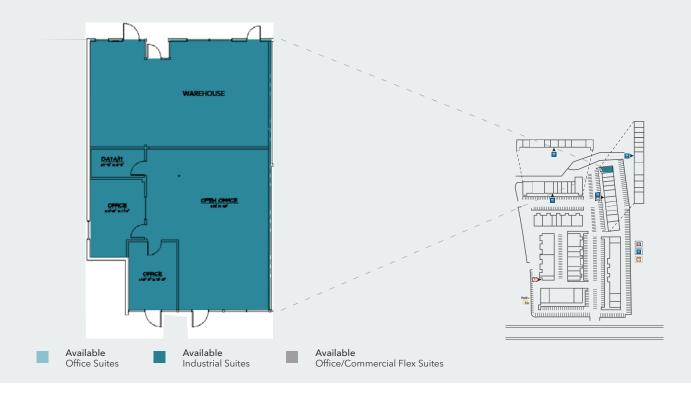

### **OFFICE LEASING**

BOB COWAN
Cushman & Wakefield
760.431.3836
bob.cowan@cushwake.com

LIC N° 01838109

SITE PLAN AND AVAILABILITIES

### **AVAILABILITIES**

| TYPE       | ADDRESS                 | SUITE   | SF     |
|------------|-------------------------|---------|--------|
| Commercial | 800 Los Vallecitos Blvd | G, H    | 3,049  |
| Commercial | 800 Los Vallecitos Blvd | L       | 1,558  |
| Commercial | 125 Vallecitos De Oro   | A-D     | 7,108  |
| Commercial | 125 Vallecitos De Oro   | E, F, G | 5,226  |
| Commercial | 125 Vallecitos De Oro   | A-G     | 12,334 |
| Industrial | 810 Los Vallecitos Blvd | Е       | 1,325  |
| Industrial | 810 Los Vallecitos Blvd | F       | 2,975  |
| Industrial | 810 Los Vallecitos Blvd | А       | 2,440  |
| Office     | 810 Los Vallecitos Blvd | 204     | 811    |
| Office     | 145 Vallecitos De Oro   | 202-203 | 1,413  |

## **SUITE A-D** Office or industrial use Roll-ups or Glass Door Roll-ups or Glass Door Roll-ups or Glass Door Available Available Available Office Suites Industrial Suites Office/Commercial Flex Suites