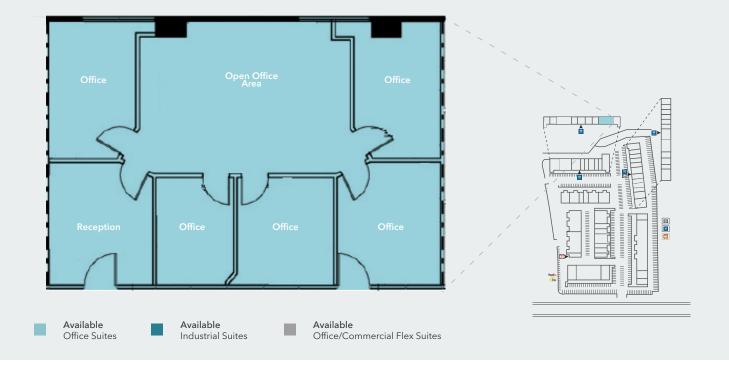

### **OFFICE LEASING**

BOB COWAN
Cushman & Wakefield
760.431.3836
bob.cowan@cushwake.com

LIC N° 01838109

SITE PLAN AND AVAILABILITIES

### **AVAILABILITIES**

| TYPE       | ADDRESS                 | SUITE   | SF     |
|------------|-------------------------|---------|--------|
| Commercial | 800 Los Vallecitos Blvd | G, H    | 3,049  |
| Commercial | 800 Los Vallecitos Blvd | L       | 1,558  |
| Commercial | 125 Vallecitos De Oro   | A-D     | 7,108  |
| Commercial | 125 Vallecitos De Oro   | E, F, G | 5,226  |
| Commercial | 125 Vallecitos De Oro   | A-G     | 12,334 |
| Industrial | 810 Los Vallecitos Blvd | Е       | 1,325  |
| Industrial | 810 Los Vallecitos Blvd | F       | 2,975  |
| Industrial | 810 Los Vallecitos Blvd | А       | 2,440  |
| Office     | 810 Los Vallecitos Blvd | 204     | 811    |
| Office     | 145 Vallecitos De Oro   | 202-203 | 1,413  |