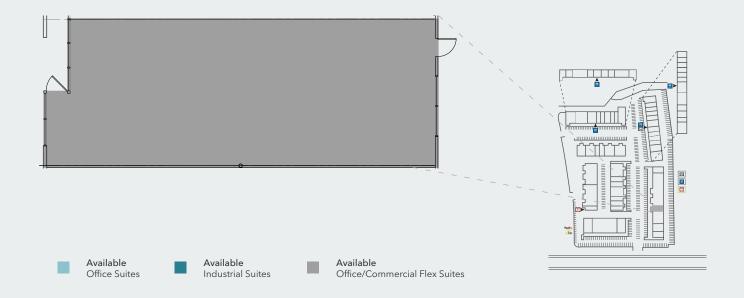

## **SUITE A-D** Office or industrial use Roll-ups or Glass Door Roll-ups or Glass Door Roll-ups or Glass Door Available Available Available Office Suites Industrial Suites Office/Commercial Flex Suites

## 125 LOS VALLECITOS DE ORO

OFFICE/FLEX SUITES | FIRST FLOOR

±1,702-12,334

**SQUARE FEET AVAILABLE** 

\$1.30/SFLEASE RATE + \$0.09 CAM

NOW

**AVAILABLE** 

## **SUITES A-G**

Zoned Commercial creative office and showroom industrial uses

For leasing information contact