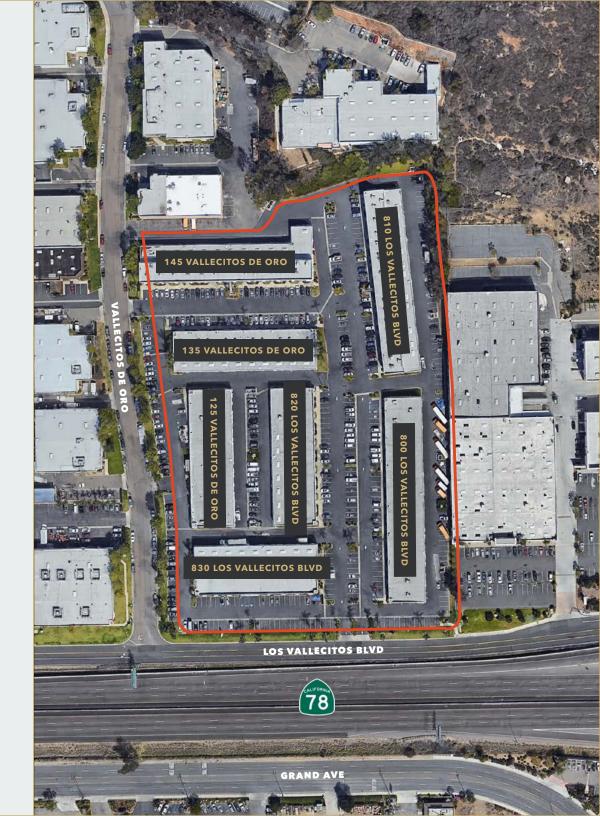

## LOS VALLECITOS BUSINESS PARK

**125 VALLECITOS DE ORO** 

**135 VALLECITOS DE ORO** 

**145 VALLECITOS DE ORO** 

**800 LOS VALLECITOS BLVD** 

**810 LOS VALLECITOS BLVD** 

**820 LOS VALLECITOS BLVD** 

**820 LOS VALLECITOS BLVD** 

## INDUSTRIAL AVAILABILITIES

INDUSTRIAL, COMMERCIAL AND FLEX SUITES

|            | Address                                                         | Suite                 | Туре                     | SF                                | Description                                                                                  | Lease Rate                | Available |
|------------|-----------------------------------------------------------------|-----------------------|--------------------------|-----------------------------------|----------------------------------------------------------------------------------------------|---------------------------|-----------|
| 800        | 800 LOS VALLECITOS BLVD<br>1ST FLOOR<br>San Marcos, CA<br>92069 | G, H<br>L             | Commercial<br>Commercial | 3,049 SF<br>1,558 SF              | Creative Office/Showroom<br>Retail Zoned<br>Commercial                                       | \$1.40/SF<br>+ \$0.09 CAM | Now       |
| Table Ball | 125 VALLECITOS DE ORO<br>1ST FLOOR<br>San Marcos, CA<br>92069   | A-D<br>E, F, G<br>A-G | Commercial Commercial    | 7,108 SF<br>5,226 SF<br>12,334 SF | Commercial Zoned<br>Showroom Retail/<br>Creative Office                                      | \$1.30/SF<br>+ \$0.09 CAM | Now       |
| 800        | 810 LOS VALLECITOS BLVD<br>1ST FLOOR<br>San Marcos, CA<br>92069 | E<br>F                | Industrial<br>Industrial | 1,300 SF<br>3,000 SF              | Reception, 1 office, small<br>bullpen and warehouse<br>Reception, 1 office, and<br>warehouse | \$1.20/SF + CAM           | Now       |

## **OFFICE AVAILABILITIES**

OFFICE, RETAIL AND FLEX SUITES

|     | Address                                                       | Suite   | Туре       | SF       | Description                                  | Lease Rate                                                 | Available |
|-----|---------------------------------------------------------------|---------|------------|----------|----------------------------------------------|------------------------------------------------------------|-----------|
| 510 | 810 LOS VALLECITOS<br>1ST FLOOR<br>San Marcos, CA<br>92069    | A       | Industrial | 2,440 SF | Reception, 2 offices, bull<br>pen, warehouse | \$1.20/SF MG<br>+ \$0.09 CAM                               | Now       |
| 310 | 810 LOS VALLECITOS<br>2ND FLOOR<br>San Marcos, CA<br>92069    | 204     | Office     | 811 SF   | Reception, 3 offices, open office area       | \$1.00/SF MG<br>+ \$0.09 CAM<br>plus \$0.20/SF<br>Electric | 10/1/22   |
| 145 | 145 VALLECITOS DE ORO<br>2ND FLOOR<br>San Marcos, CA<br>92069 | 202-203 | Office     | 1,413 SF | Office                                       | \$1.00/SF MG<br>+ \$0.09 CAM<br>plus \$0.20/SF<br>Electric | Now       |

### **AVAILABILITIES**

| TYPE       | ADDRESS                 | SUITE   | SF     |
|------------|-------------------------|---------|--------|
| Commercial | 800 Los Vallecitos Blvd | G, H    | 3,049  |
| Commercial | 800 Los Vallecitos Blvd | L       | 1,558  |
| Commercial | 125 Vallecitos De Oro   | A-D     | 7,108  |
| Commercial | 125 Vallecitos De Oro   | E, F, G | 5,226  |
| Commercial | 125 Vallecitos De Oro   | A-G     | 12,334 |
| Industrial | 810 Los Vallecitos Blvd | Е       | 1,325  |
| Industrial | 810 Los Vallecitos Blvd | F       | 2,975  |
| Industrial | 810 Los Vallecitos Blvd | А       | 2,440  |
| Office     | 810 Los Vallecitos Blvd | 204     | 811    |
| Office     | 145 Vallecitos De Oro   | 202-203 | 1,413  |