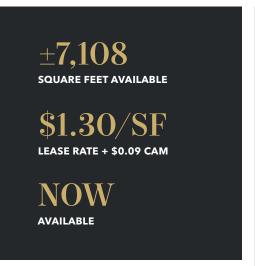

## 125 LOS VALLECITOS DE ORO

OFFICE/FLEX SUITES | FIRST FLOOR

±**5,226** 

**SQUARE FEET AVAILABLE** 

\$1.30/SFLEASE RATE + \$0.09 CAM

NOW

**AVAILABLE** 

## **SUITES E-G**

Zoned Commercial creative office and showroom industrial uses

For leasing information contact