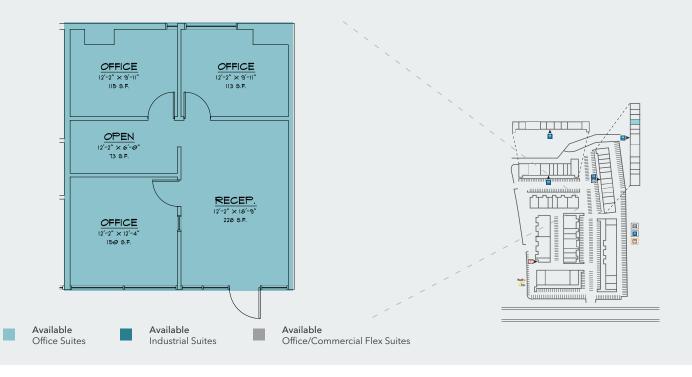

## 125 LOS VALLECITOS DE ORO

OFFICE/FLEX SUITES | FIRST FLOOR

## **SUITE A-D** Office or industrial use Roll-ups or Glass Door Roll-ups or Glass Door Roll-ups or Glass Door Available Available Available Office Suites Industrial Suites Office/Commercial Flex Suites