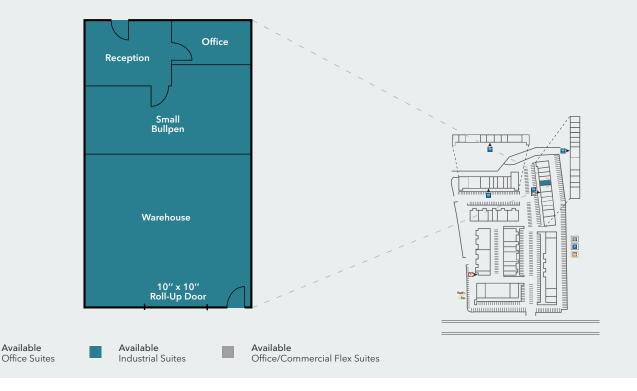

### **OFFICE LEASING**

**BOB COWAN** 

Cushman & Wakefield 760.431.3836

bob.cowan@cushwake.com

LIC N° 01838109

INDUSTRIAL SUITE | 1ST FLOOR

±1,300

**SQUARE FEET AVAILABLE** 

\$1.20/SF

NOW

**AVAILABLE** 

## **SUITE E**

First floor suites pay Electric chargess directly to utility (SDG&E)

For leasing information contact