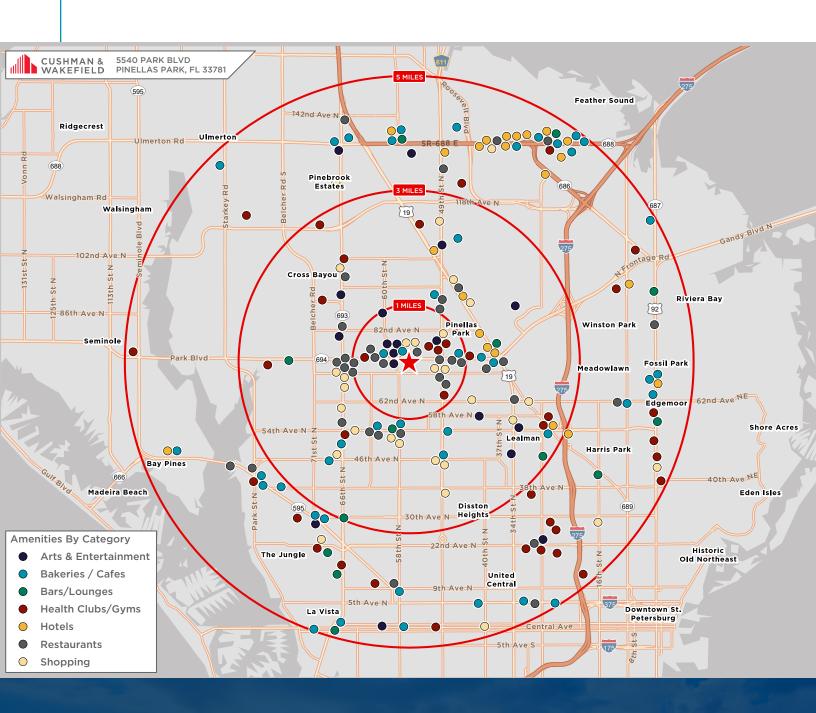

# AREA \_\_\_\_AMENITIES

22 HOTELS within 5 miles

**279,603**TOTAL POPULATION

within 5 miles

30+
RESTAURANTS
within 5 miles

\$94,704
HOUSEHOLD INCOME
within 5 miles

PHARMACIES within 5 miles

45.9 MEDIAN AGE within 5 miles