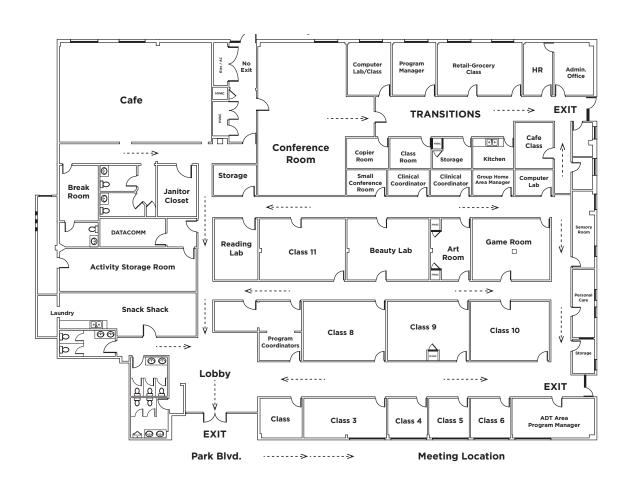

#### BUILDING HIGHLIGHTS

- 14,363 SF Available
- Lease expires March 31, 2026
- Numerous large offices/ classroom space
- Large Café
- Building signage
- Rate: Negotiable

### **FLOORPLAN** | 14,363 **SF**