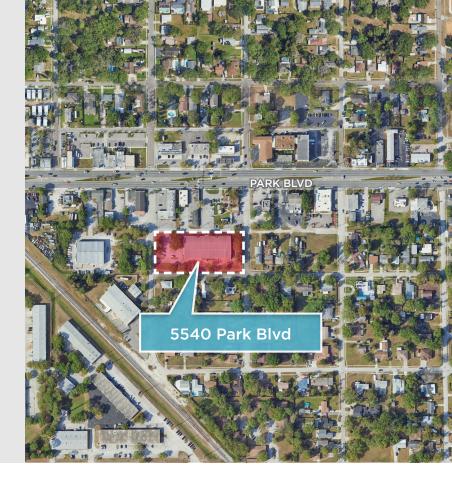

#### BUILDING HIGHLIGHTS

- 14,363 SF Available
- Lease expires March 31, 2026
- Numerous large offices/ classroom space
- Large Café
- Building signage
- Rate: Negotiable



### **FLOORPLAN** | 14,363 **SF**



# AREA \_\_\_\_AMENITIES



22 HOTELS within 5 miles

**279,603**TOTAL POPULATION

within 5 miles

30+
RESTAURANTS
within 5 miles

\$94,704
HOUSEHOLD INCOME
within 5 miles

PHARMACIES within 5 miles

45.9 MEDIAN AGE within 5 miles

## 5540 PARK BLVD

FOR MORE INFORMATION,

## PLEASE CONTACT:

BRIAN BREEDING, CCIM

SENIOR DIRECTOR

FLORIDA HEALTHCARE ADVISORY PRACTICE

Direct: +1 813 204 5369 Mobile: +1 813 440 3715

brian.breeding@cushwake.com

#### **ASHLEY JAMES**

SENIOR ASSOCIATE

Direct: +1 813 349 8376 Mobile: +1 813 846 6527

ashley.n.james@cushwake.com

201 North Franklin Street
One Tampa City Center
Tampa, Florida 33602-5163
Office: +1 813 204 5369
cushmanwakefield.com



©2024 Cushman & Wakefield. All rights reserved. The information contain