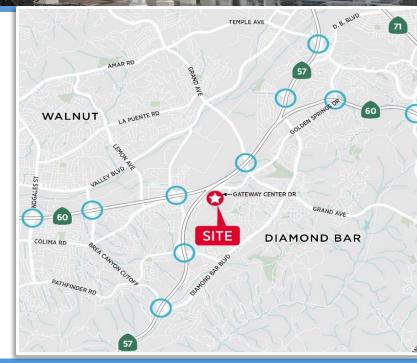

## **PROPERTY FEATURES**

- Suite 320/360
- 8,097 SF Office Space for Sublease (divisible down to 2,500 SF)
- Very Clean And Attractive Space
- 5/1,000 Parking Ratio
- Ready for Immediate Move-In
- Lease Rate: Negotiable
- Centrally Located Gateway to Four Counties
- Located Minutes from the 10, 57, 71 & 60 Freeways
- Close to Ontario International Airport, Hotels, Restaurants, Business Services and Retail