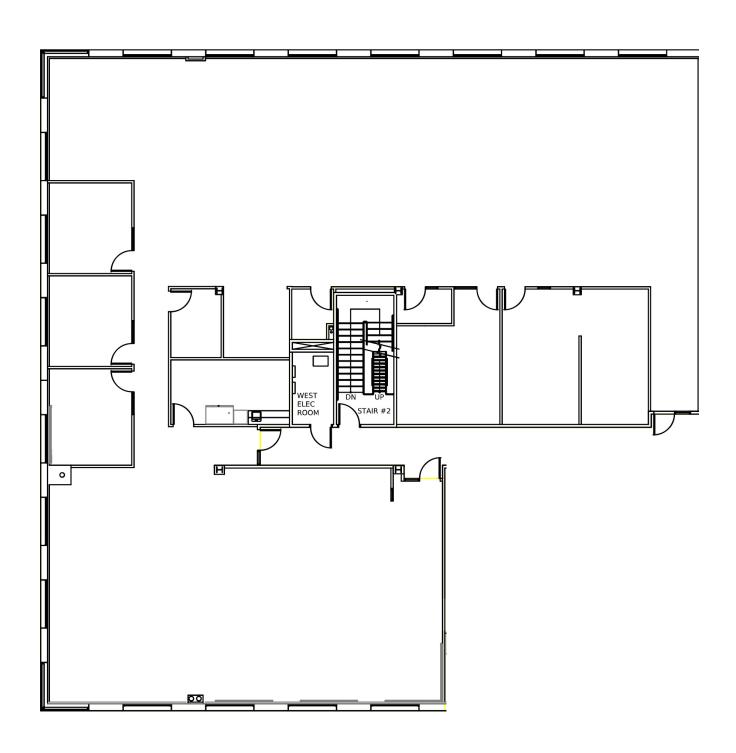

## **PROPERTY FEATURES**

- Suite 320/360
- 8,097 SF Office Space for Sublease (divisible down to 2,500 SF)
- Very Clean And Attractive Space
- 5/1,000 Parking Ratio
- Ready for Immediate Move-In
- Lease Rate: Negotiable
- Centrally Located Gateway to Four Counties
- Located Minutes from the 10, 57, 71 & 60 Freeways
- Close to Ontario International Airport, Hotels, Restaurants, Business Services and Retail