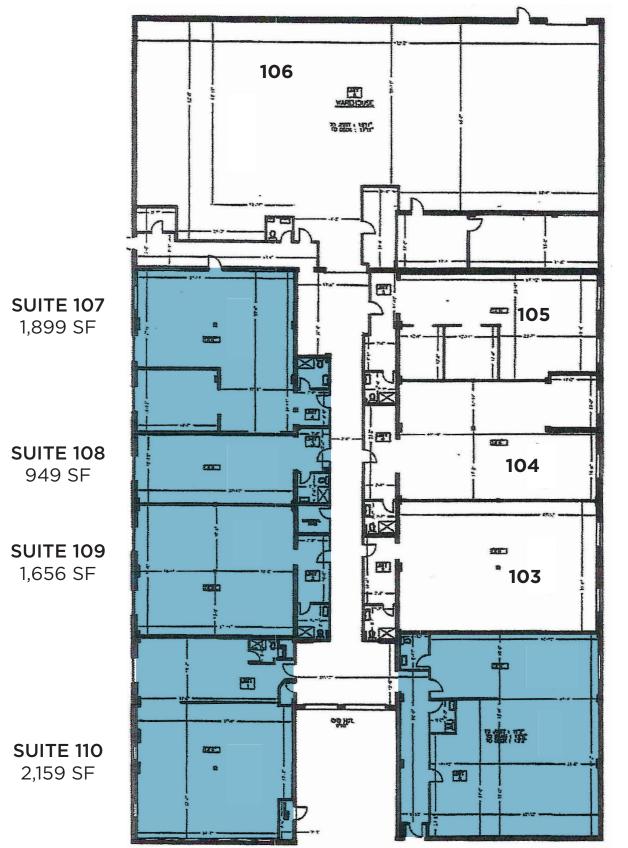

rice | \$20.00 psf net                  |
| Taxes         | \$10.00 psf (2020 - all costs)   |
| Possession    | Immediate                        |



#### **PROPERTY HIGHLIGHTS**

- Premium private office suites newly renovated
- Easy access to Highways 401, 427, & QEW
- Close proximity to TTC and subway
- Extra high ceilings at 12'
- Quality concrete treated floors
- High-end bathroom and shower finishings
- Kitchenette in each suite
- New security system with cameras
- Expansion space available up to 6,663 sf
- Ideal Uses include art studio, general office space, legal, accounting, engineering and educational



### AVAILABLE FOR LEASE 180 NORSEMAN STREET

ETOBICOKE, ONTARIO

#### PROPERTY PICTURES







### AVAILABLE FOR LEASE 180 NORSEMAN STREET

ETOBICOKE, ONTARIO

#### FLOOR PLAN



**SUITE 102** 848 SF

**SUITE 101** 1,553 SF