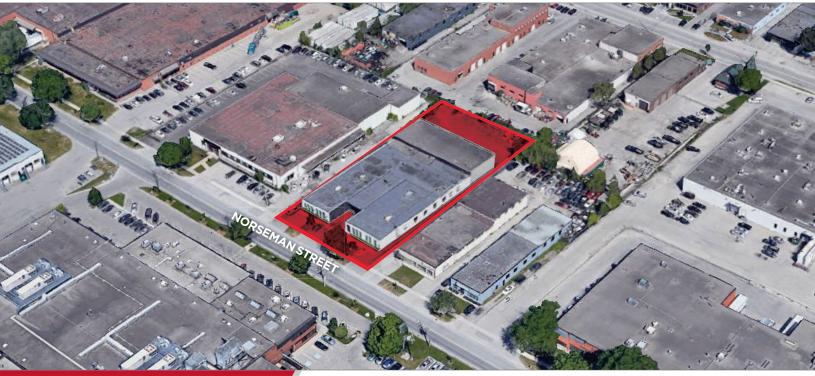

### **180 NORSEMAN STREET** UNIT 102, 107, 108, 109, 110 ETOBICOKE, ON

#### **PROPERTY DETAILS**

| Location      | Kipling Avenue & Norseman Street |
|---------------|----------------------------------|
| Parking       | On-site                          |
| Listing Price | \$20.00 psf net                  |
| Taxes         | \$10.00 psf (2020 - all costs)   |
| Possession    | Immediate                        |