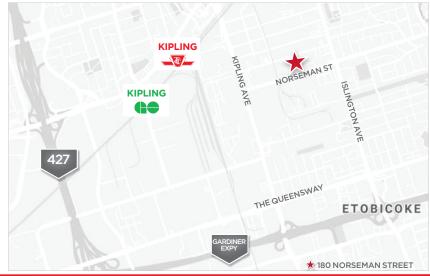

#### **PROPERTY DETAILS**

| Location      | Kipling Avenue & Norseman Street |
|---------------|----------------------------------|
| Parking       | On-site                          |
| Listing Price | \$20.00 psf net                  |
| Taxes         | \$10.00 psf (2020 - all costs)   |
| Possession    | Immediate                        |