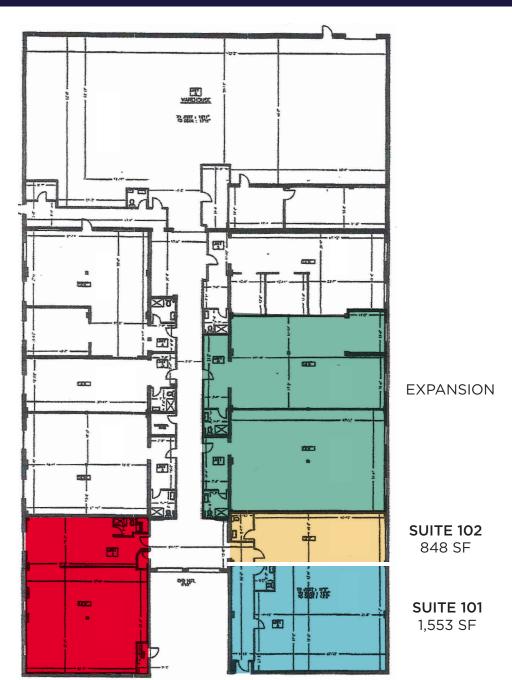

## FLOOR PLAN

 SUITE 101
 1,553 SF

 SUITE 102
 848 SF Coming Soon

 SUITE 110
 2,159 SF

- Premium private office suite newly renovated
- High ceilings at 12'
- Quality concrete treated floors
- High-end bathroom and shower finishings
- Kitchenette in each suite

**SUITE 110** 2,159 SF