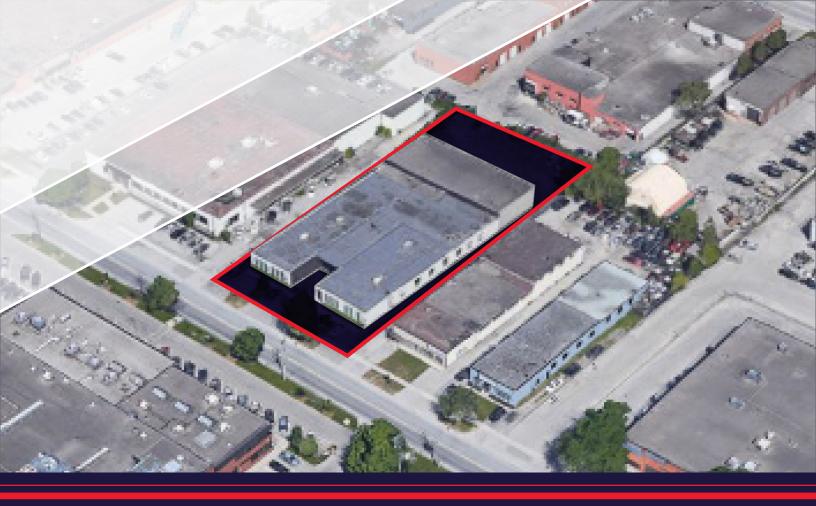

## **HIGHLIGHTS**

- Easy access to Highways 401, 427, & QEW
- Close proximity to TTC and subway
- New security system with cameras

- Expansion space available
- Ideal uses include art studio, general office space, legal, accounting, engineering and educational
- Major Intersection: Islington Avenue / Bloor Street