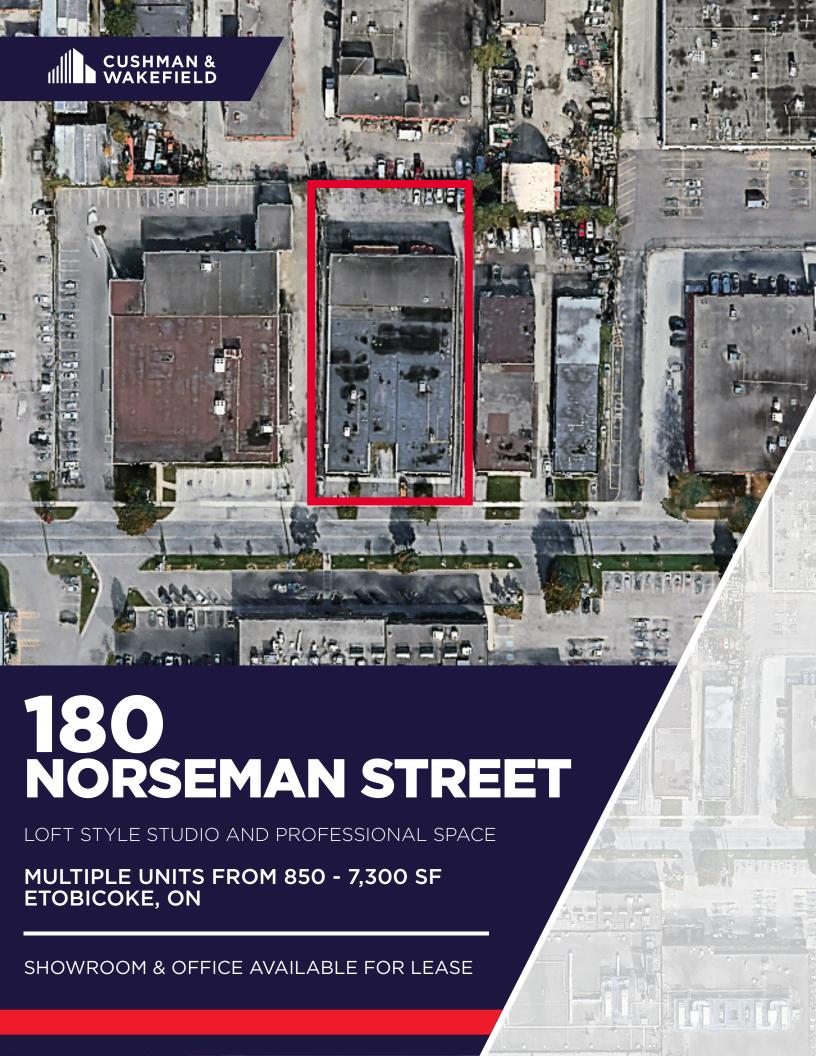

## **PROPERTY DETAILS**

**Location** Kipling Avenue & Norseman Street

Parking On-site One/Unit

Additional Parking \$150 Monthly/Spot

Additional Rent \$15.00 PSF T.M.I. \*utilities included

**Listing Price** \$20.00 PSF Net

**Gross Rent** \$35.00 PSF Gross

**Possession** Immediate

## **HIGHLIGHTS**

- Easy access to Highways 401, 427, & QEW
- Close proximity to TTC and subway
- New security system with cameras

- Expansion space available
- Ideal uses include art studio, general office space, legal, accounting, engineering and educational
- Major Intersection: Islington Avenue / Bloor Street