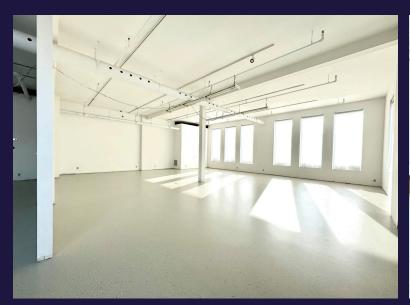

## PROPERTY PICTURES

## FLOOR PLAN

 SUITE 101
 1,553 SF

 SUITE 102
 848 SF Coming Soon

 SUITE 110
 2,159 SF

- Premium private office suite newly renovated
- High ceilings at 12'
- Quality concrete treated floors
- High-end bathroom and shower finishings
- Kitchenette in each suite