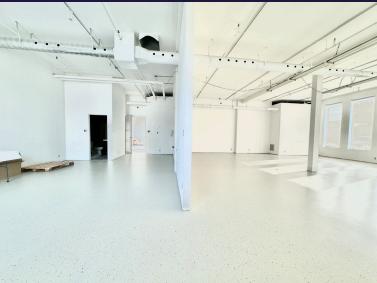

## PROPERTY PICTURES

## FLOOR PLAN

 SUITE 101
 1,553 SF

 SUITE 102
 848 SF Coming Soon

 SUITE 110
 2,159 SF

- Premium private office suite newly renovated
- High ceilings at 12'
- Quality concrete treated floors
- High-end bathroom and shower finishings
- Kitchenette in each suite