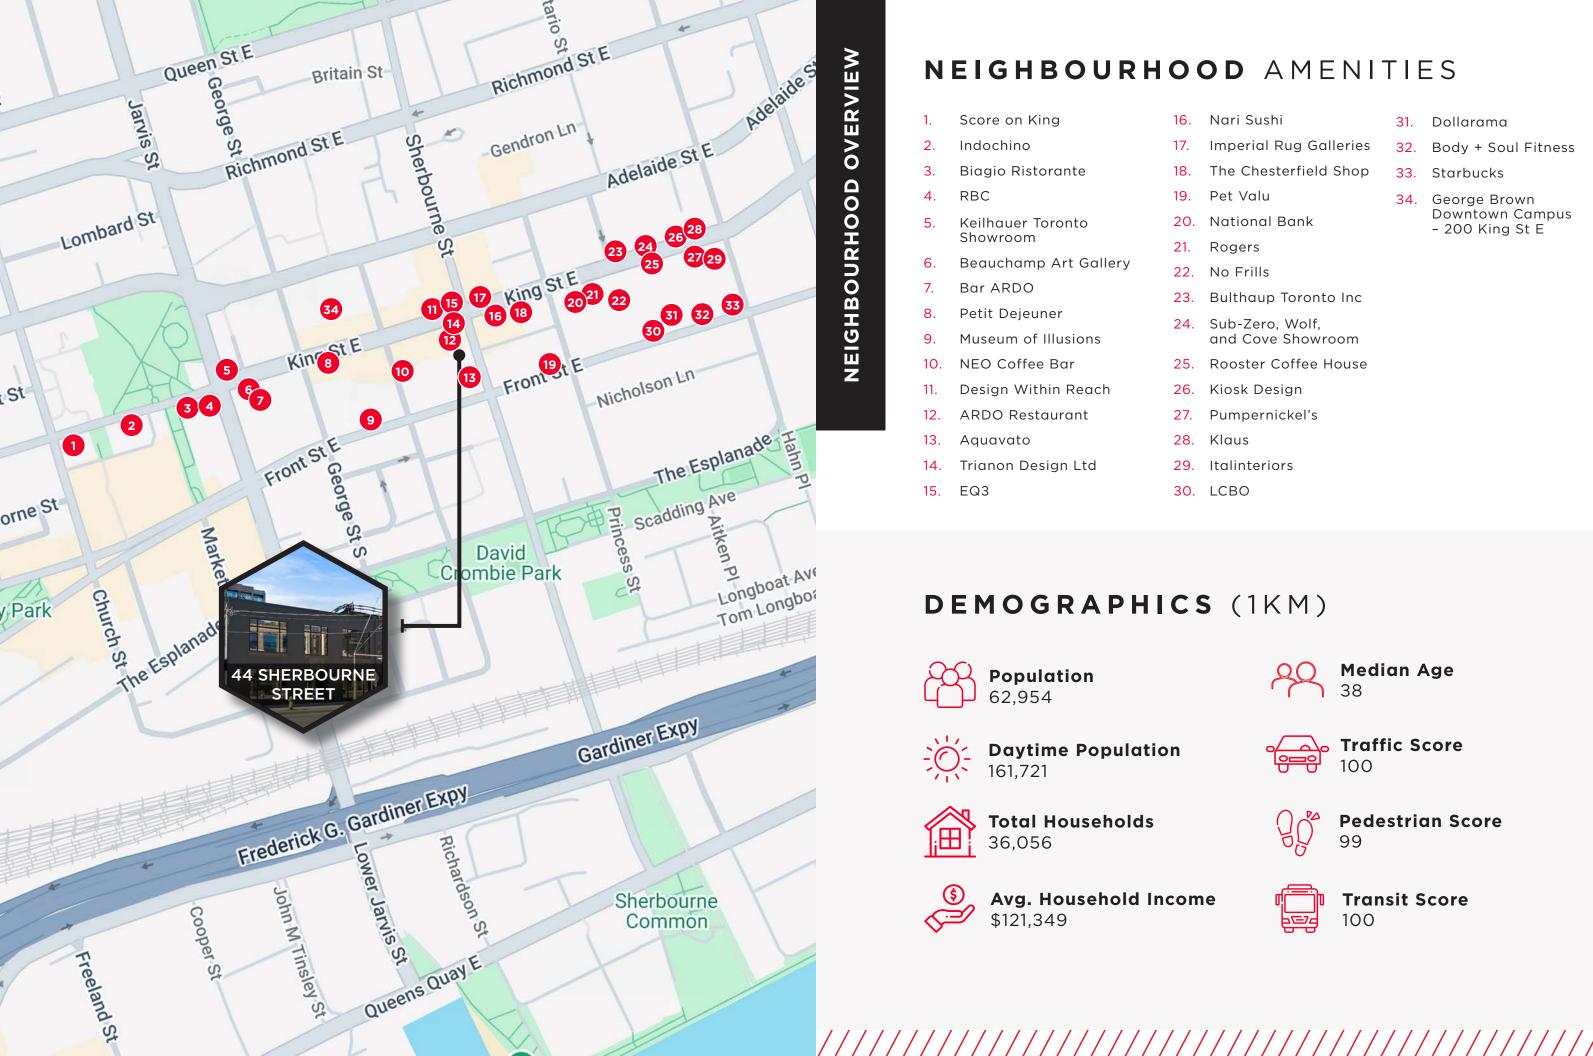

## **NEIGHBOURHOOD** AMENITIES

| 1.  | Score on King                 | 16.       |
|-----|-------------------------------|-----------|
| 2.  | Indochino                     | 17.       |
| 3.  | Biagio Ristorante             | 18.       |
| 4.  | RBC                           | 19.       |
| 5.  | Keilhauer Toronto<br>Showroom | 20<br>21. |
| 6.  | Beauchamp Art Gallery         |           |
| 7.  | Bar ARDO                      | 22<br>23  |
| 8.  | Petit Dejeuner                | 24        |
| 9.  | Museum of Illusions           | 24        |
| 10. | NEO Coffee Bar                | 25        |
| 11. | Design Within Reach           | 26        |
| 12. | ARDO Restaurant               | 27.       |
| 13. | Aquavato                      | 28        |
| 14. | Trianon Design Ltd            | 29        |
| 15. | EQ3                           | 30        |

### **DEMOGRAPHICS** (1KM)

Population 62,954

**Daytime Population** 161.721

**Total Households** 36,056

Avg. Household Income \$121,349

- Nari Sushi
- Imperial Rug Galleries
- The Chesterfield Shop
- Pet Valu
- National Bank
- Rogers
- No Frills
- Bulthaup Toronto Inc
- Sub-Zero, Wolf, and Cove Showroom
- Rooster Coffee House
- Kiosk Design
- Pumpernickel's
- Klaus
- Italinteriors
- 30. LCBO

- 31. Dollarama
- 32. Body + Soul Fitness
- 33. Starbucks
- 34. George Brown Downtown Campus - 200 King St E

Median Age

Traffic Score 100

**Pedestrian Score** 99

**Transit Score** 100

161 Bay Street, Suite 1500 Toronto, ON M5J 2S1 | Canada cushmanwakefield.ca