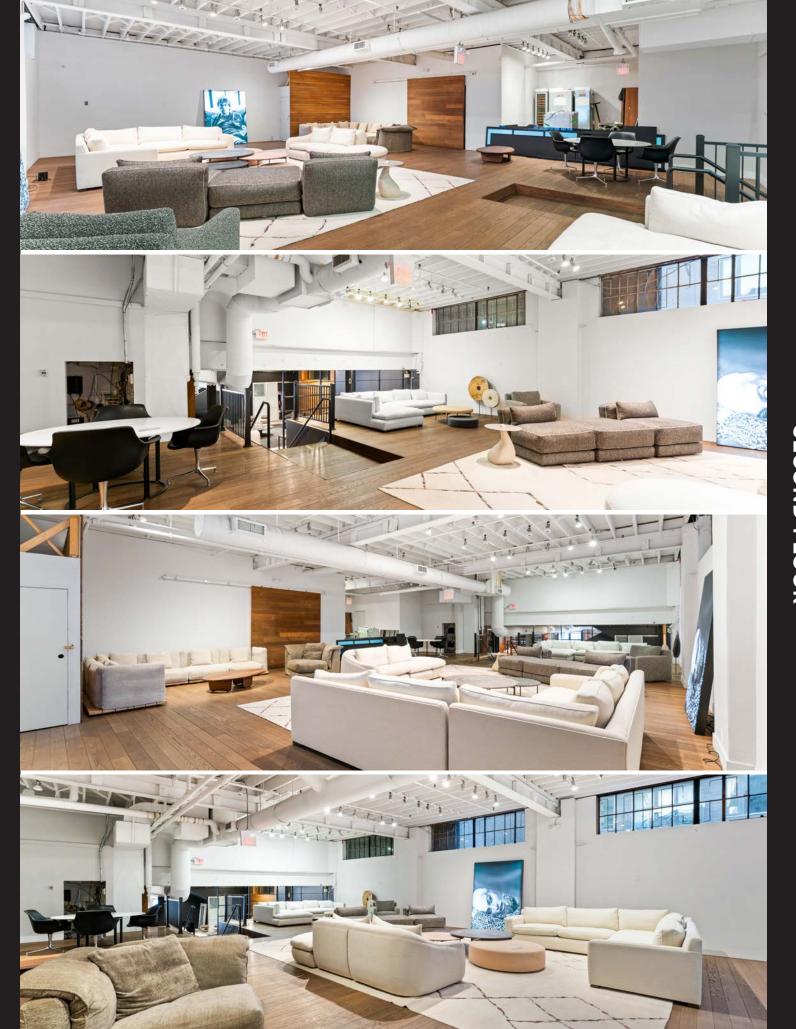

### WELCOME TO 44 SHERBOURNE STREET

Located in the vibrant King East Design District, 44 Sherbourne offers a prime retail leasing opportunity just steps from the downtown core and St. Lawrence Market. This turnkey space is ideal for showroom, design studio, and fitness tenants, as well as other retail uses. It features excellent transit connectivity and benefits from high visibility on Sherbourne Street. With the option to lease the ground and second floors separately, this flexible space provides a perfect blend of exposure in one of Toronto's most dynamic neighborhoods.

### HIGHLIGHTS

- Turnkey design space located in the heart of the King East Design District
- Stunning brick-and-beam interior, perfect for a showroom
- Prime visibility with excellent signage opportunities on Sherbourne Street
- The entire space benefits from high ceiling heights and expansive windows
- Just a short walk from St. Lawrence Market, the Distillery District, and the Downtown Core
- Ability to demise the ground and second floor