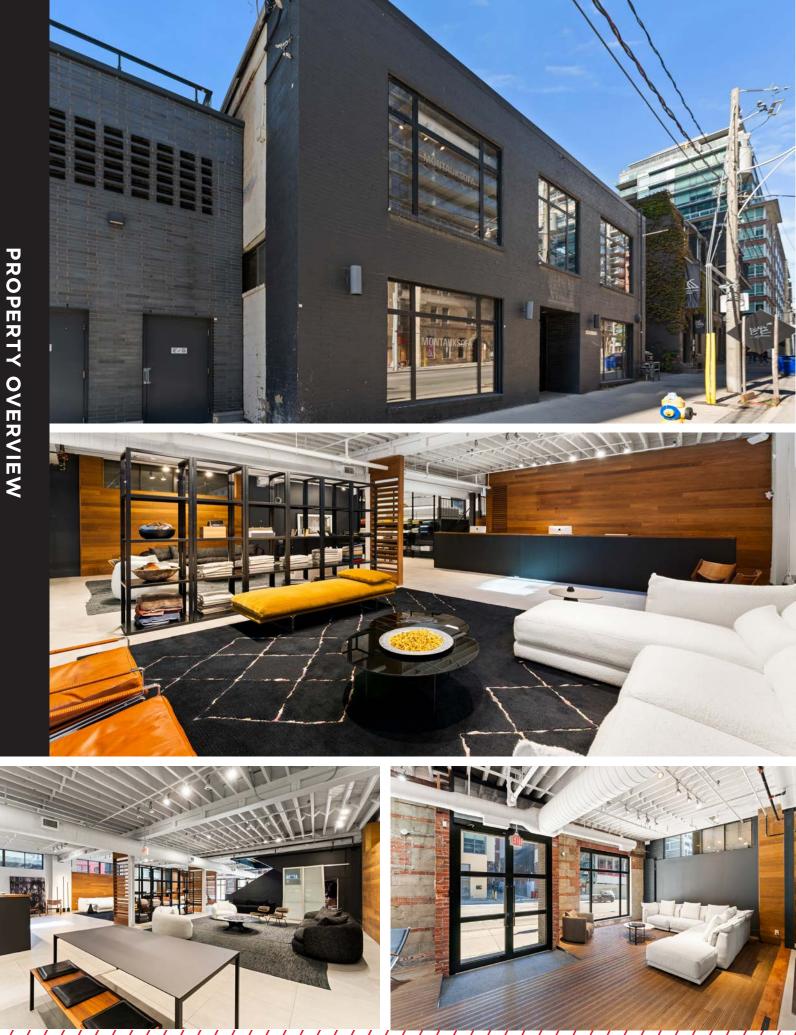

### WELCOME TO 44 SHERBOURNE STREET

Located in the vibrant King East Design District, 44 Sherbourne offers a prime retail leasing opportunity just steps from the downtown core and St. Lawrence Market. This turnkey space is ideal for showroom, design studio, and fitness tenants, as well as other retail uses. It features excellent transit connectivity and benefits from high visibility on Sherbourne Street. With the option to lease the ground and second floors separately, this flexible space provides a perfect blend of exposure in one of Toronto's most dynamic neighborhoods.

### HIGHLIGHTS

- Turnkey design space located in the heart of the King East Design District
- Stunning brick-and-beam interior, perfect for a showroom
- Prime visibility with excellent signage opportunities on Sherbourne Street
- The entire space benefits from high ceiling heights and expansive windows
- Just a short walk from St. Lawrence Market, the Distillery District, and the Downtown Core
- Ability to demise the ground and second floor