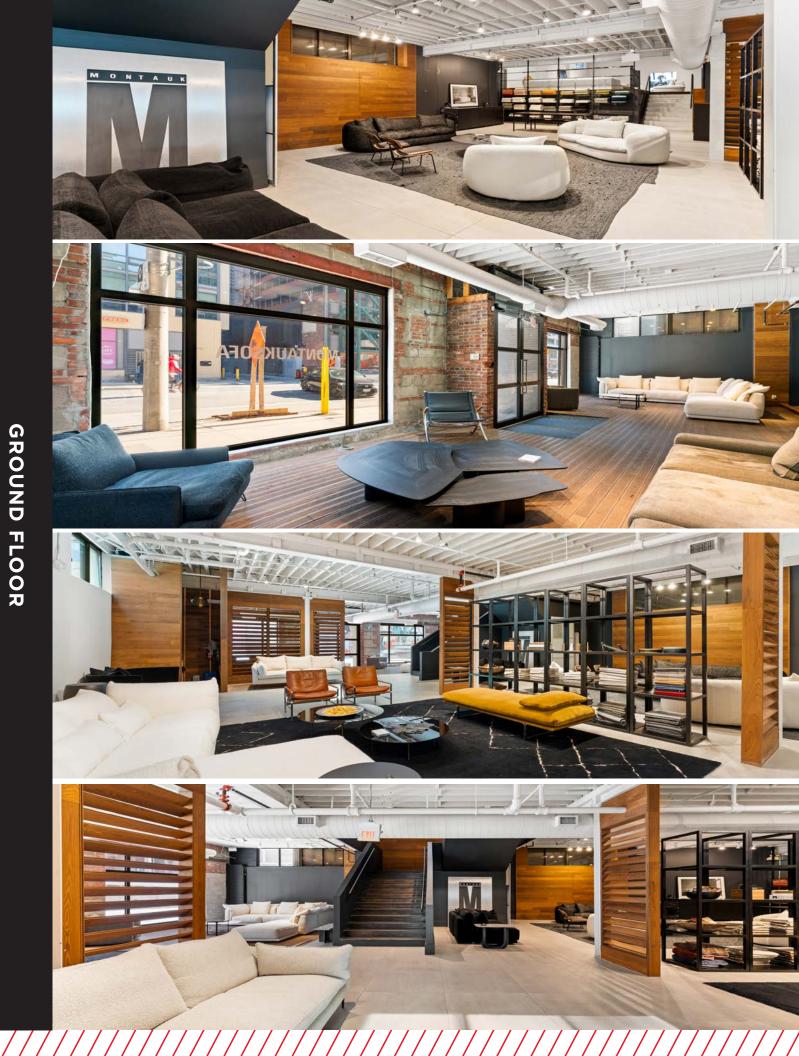

### WELCOME TO 44 SHERBOURNE STREET

Located in the vibrant King East Design District, 44 Sherbourne offers a prime retail leasing opportunity just steps from the downtown core and St. Lawrence Market. This turnkey space is ideal for showroom, design studio, and fitness tenants, as well as other retail uses. It features excellent transit connectivity and benefits from high visibility on Sherbourne Street. With the option to lease the ground and second floors separately, this flexible space provides a perfect blend of exposure in one of Toronto's most dynamic neighborhoods.

### HIGHLIGHTS

- Turnkey design space located in the heart of the King East Design District
- Stunning brick-and-beam interior, perfect for a showroom
- Prime visibility with excellent signage opportunities on Sherbourne Street
- The entire space benefits from high ceiling heights and expansive windows
- Just a short walk from St. Lawrence Market, the Distillery District, and the Downtown Core
- Ability to demise the ground and second floor