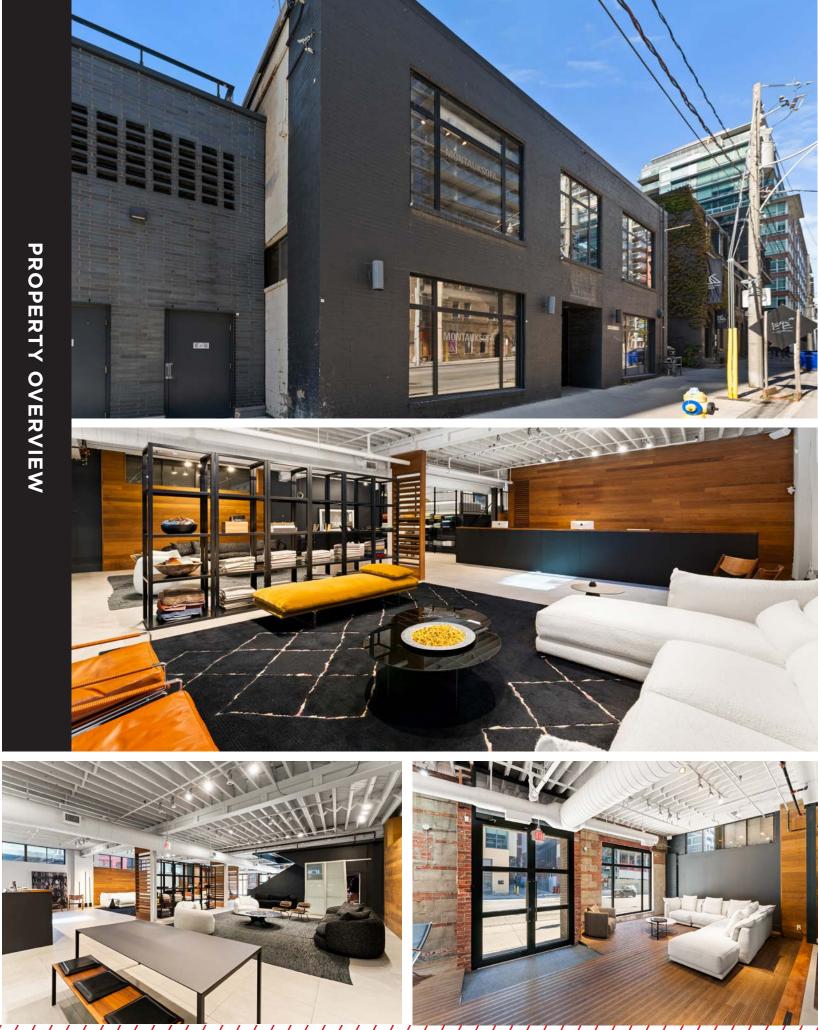

### WELCOME TO 44 SHERBOURNE STREET

Located in the vibrant King East Design District, 44 Sherbourne offers a prime retail leasing opportunity just steps from the downtown core and St. Lawrence Market. This turnkey space is ideal for showroom, design studio, and fitness tenants, as well as other retail uses. It features excellent transit connectivity and benefits from high visibility on Sherbourne Street. With the option to lease the ground and second floors separately, this flexible space provides a perfect blend of exposure in one of Toronto's most dynamic neighborhoods.

### HIGHLIGHTS

- Turnkey design space located in the heart of the King East Design District
- Stunning brick-and-beam interior, perfect for a showroom
- Prime visibility with excellent signage opportunities on Sherbourne Street
- The entire space benefits from high ceiling heights and expansive windows
- Just a short walk from St. Lawrence Market, the Distillery District, and the Downtown Core
- Ability to demise the ground and second floor