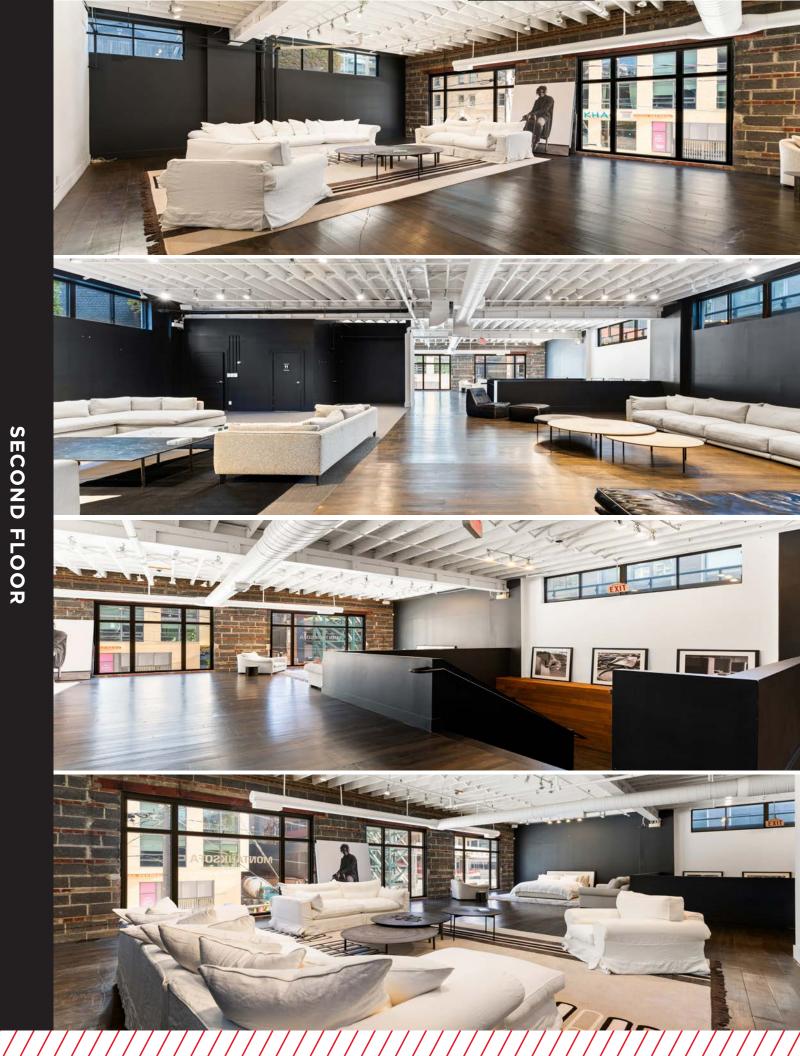

### WELCOME TO 44 SHERBOURNE STREET

Located in the vibrant King East Design District, 44 Sherbourne offers a prime retail leasing opportunity just steps from the downtown core and St. Lawrence Market. This turnkey space is ideal for showroom, design studio, and fitness tenants, as well as other retail uses. It features excellent transit connectivity and benefits from high visibility on Sherbourne Street. With the option to lease the ground and second floors separately, this flexible space provides a perfect blend of exposure in one of Toronto's most dynamic neighborhoods.

### HIGHLIGHTS

- Turnkey design space located in the heart of the King East Design District
- Stunning brick-and-beam interior, perfect for a showroom
- Prime visibility with excellent signage opportunities on Sherbourne Street
- The entire space benefits from high ceiling heights and expansive windows
- Just a short walk from St. Lawrence Market, the Distillery District, and the Downtown Core
- Ability to demise the ground and second floor