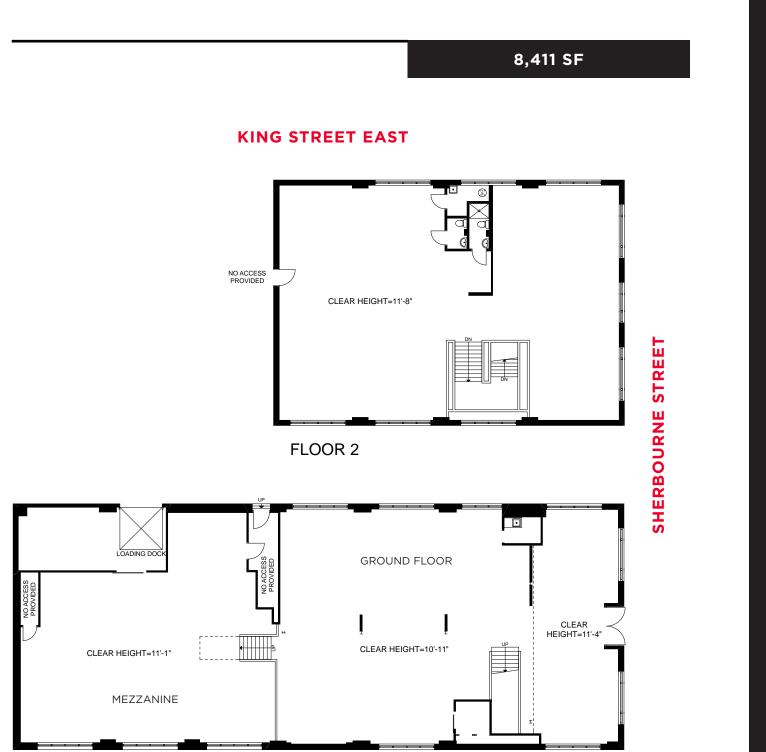

### DETAILS

| SIZE               | 8,411 SF Divisible             |
|--------------------|--------------------------------|
| NET RENT           | Contact Listing Agents         |
| ADDITIONAL<br>RENT | \$11.58 PSF (Est. 2025)        |
| TERM               | 3 - 5 Years                    |
| AVAILABILITY       | January 1 <sup>st</sup> , 2025 |

### FLOOR PLANS

FLOOR 1

N

# MEZZANINE