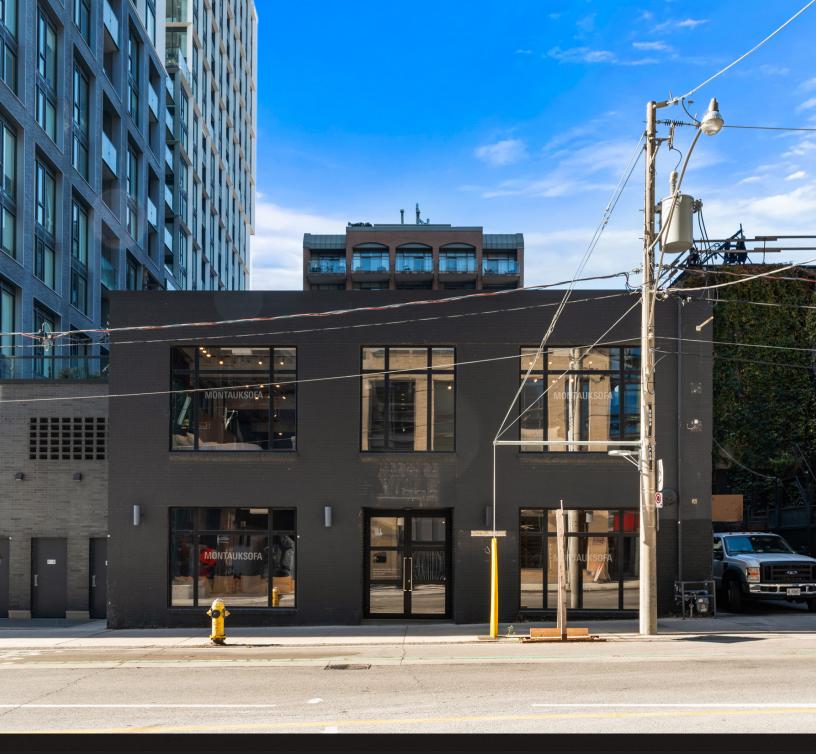

# **44 SHERBOURNE STREET**

Toronto, ON

Prime Retail Opportunity In Downtown East

### WELCOME TO 44 SHERBOURNE STREET

Located in the vibrant King East Design District, 44 Sherbourne offers a prime retail leasing opportunity just steps from the downtown core and St. Lawrence Market. This turnkey space is ideal for showroom, design studio, and fitness tenants, as well as other retail uses. It features excellent transit connectivity and benefits from high visibility on Sherbourne Street. With the option to lease the ground and second floors separately, this flexible space provides a perfect blend of exposure in one of Toronto's most dynamic neighborhoods.

### HIGHLIGHTS

- Turnkey design space located in the heart of the King East Design District
- Stunning brick-and-beam interior, perfect for a showroom
- Prime visibility with excellent signage opportunities on Sherbourne Street
- The entire space benefits from high ceiling heights and expansive windows
- Just a short walk from St. Lawrence Market, the Distillery District, and the Downtown Core
- Ability to demise the ground and second floor