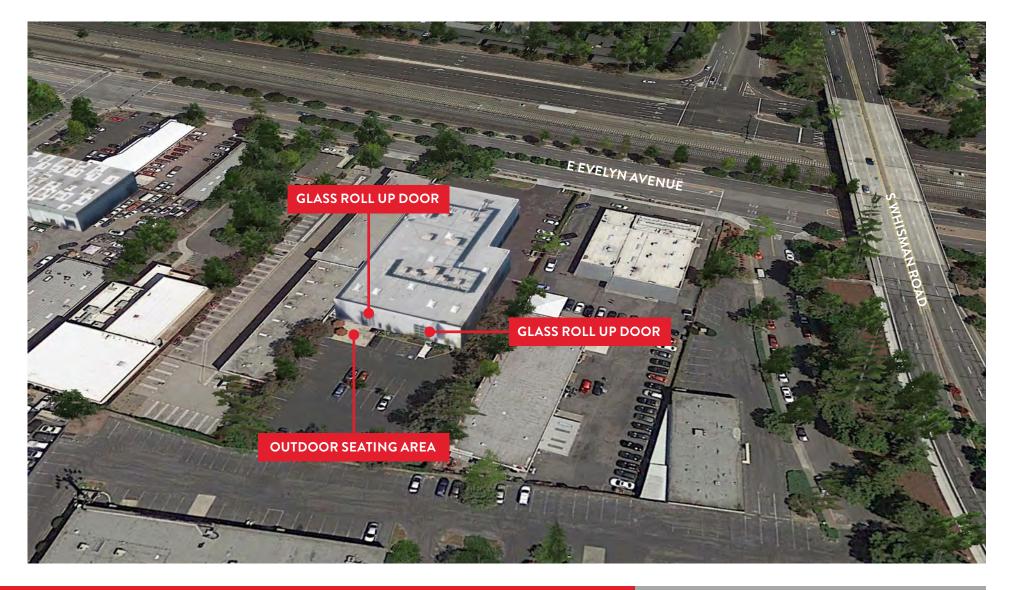

k.lazzarini@cushwake.com | LIC #01788935

 KALIL JENAB | +1 408 810 3428 | kalil.jenab@cushwake.com | LIC #00848988

161







## HIGHLIGHTS ±18,693 SF

- Freestanding, Single-Story Office/R&D
- Open Office with 16' to 17' 6" Creative Open Ceiling Interiors
- 10 Privates, 8 Conference Rooms, Server Room (13'x16'), 2 Break Rooms
- 2 Glass Grade Level Doors (1 Functional)
- Short Walk to Mountain View CalTrain and Downtown Mountain View (0.7 Miles)
- Excellent Signage & Visibility from Central Expressway
- Easy Access to Hwys 85, 237 & 101
- ±3.45/1000 Parking
- 2,000 Amps @ 120/208 Volts
- ±1.25 Acre Site
- Available December 1, 2020





## FLOOR PLAN ±18,693 SF

- 10 Private Offices
- 2 Break Rooms
- 8 Conference Rooms
- Server Room
- Available December 1, 2020



DOLISHED CONCRETE









#### AMENITIES MAP





#### **TRANSPORTATION MAP**





# **E. EVELYN AVENUE**

#### MOUNTAIN VIEW, CA | ±18,693 SF FOR LEASE

 STEVEN JENAB | +1 650 320 0211 | steven.jenab@cushwake.com | LIC #020850720

 NICK LAZZARINI | +1 408 615 3410 | nick.lazzarini@cushwake.com | LIC #01788935

 KALIL JENAB | +1 408 200 8800 | kalil.jenab@cushwake.com | LIC #00848988



VIEW SITE SPECIFIC COVID-19 PREVENTION PLAN

9202 Oshman & Walefold All rights reserved. The information contained in this communication is strictly confidential. This information has been obtained from sources believed to be reliable but has not been verified. NO WAREANTY OR REPRESENTATION, EXPRESS OR IMPLIED, IS MADE AS TO THE CONDITION OF THE PROPERTY (OR PROPERTY IN CONFIDENCE) REFERENCED HEREIN OR AS TO THE ACCURACY OR COMP