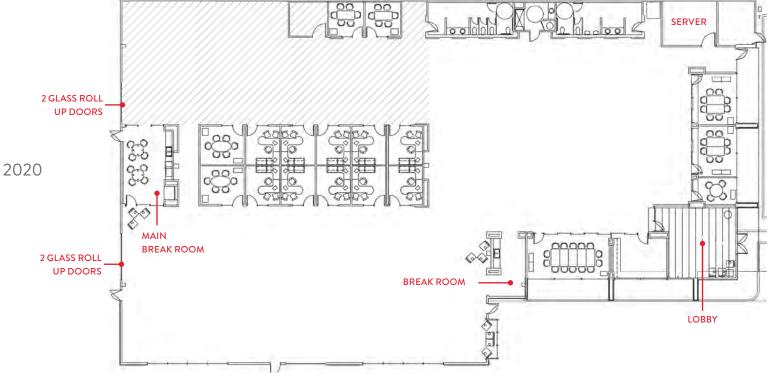

## FLOOR PLAN ±18,693 SF

- 10 Private Offices
- 2 Break Rooms
- 8 Conference Rooms
- Server Room
- Available December 1, 2020

DOLISHED CONCRETE