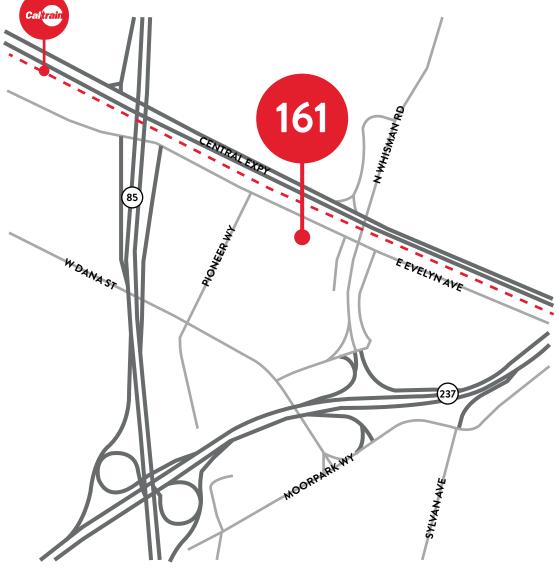

UNTAIN VIEW, CA | ±18,693 SF FOR LEASE

 STEVEN JENAB | +1 650 320 0211 | steven.jenab@cushwake.com | LIC #020850720

 NICK LAZZARINI | +1 408 615 3410 | nick.lazzarini@cushwake.com | LIC #01788935

 KALIL JENAB | +1 408 810 3428 | kalil.jenab@cushwake.com | LIC #00848988

161







## HIGHLIGHTS ±18,693 SF

- Freestanding, Single-Story Office/R&D
- Open Office with 16' to 17' 6" Creative Open Ceiling Interiors
- 10 Privates, 8 Conference Rooms, Server Room (13'x16'), 2 Break Rooms
- 2 Glass Grade Level Doors (1 Functional)
- Short Walk to Mountain View CalTrain and Downtown Mountain View (0.7 Miles)
- Excellent Signage & Visibility from Central Expressway
- Easy Access to Hwys 85, 237 & 101
- ±3.45/1000 Parking
- 2,000 Amps @ 120/208 Volts
- ±1.25 Acre Site
- Available December 1, 2020





## FLOOR PLAN ±18,693 SF

- 10 Private Offices
- 2 Break Rooms
- 8 Conference Rooms
- Server Room
- Available December 1, 2020



DOLISHED CONCRETE









#### AMENITIES MAP





#### **TRANSPORTATION MAP**





# **E. EVELYN AVENUE**

#### MOUNTAIN VIEW, CA | ±18,693 SF FOR LEASE

 STEVEN JENAB | +1 650 320 0211 | steven.jenab@cushwake.com | LIC #020850720

 NICK LAZZARINI | +1 408 615 3410 | nick.lazzarini@cushwake.com | LIC #01788935

 KALIL JENAB | +1 408 200 8800 | kalil.jenab@cushwake.com | LIC #00848988



VIEW SITE SPECIFIC COVID-19 PREVENTION PLAN

9202 Oshman & Walefold All rights reserved. The information contained in this communication is strictly confidential. This information has been obtained from sources believed to be reliable but has not been verified. NO WAREANTY O