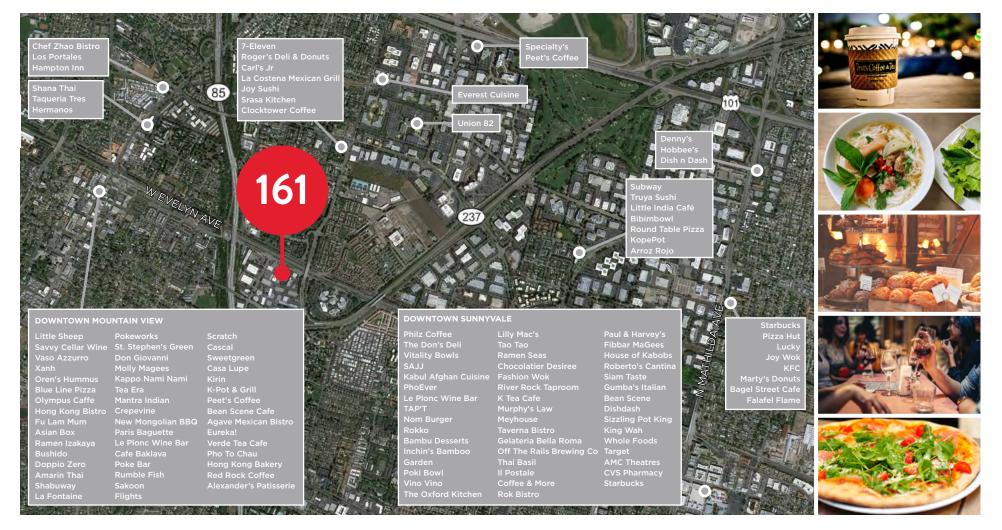

| LIC #01788935

 KALIL JENAB | +1 408 810 3428 | kalil.jenab@cushwake.com | LIC #00848988

161







## HIGHLIGHTS ±18,693 SF

- Freestanding, Single-Story Office/R&D
- Open Office with 16' to 17' 6" Creative Open Ceiling Interiors
- 10 Privates, 8 Conference Rooms, Server Room (13'x16'), 2 Break Rooms
- 2 Glass Grade Level Doors (1 Functional)
- Short Walk to Mountain View CalTrain and Downtown Mountain View (0.7 Miles)
- Excellent Signage & Visibility from Central Expressway
- Easy Access to Hwys 85, 237 & 101
- ±3.45/1000 Parking
- 2,000 Amps @ 120/208 Volts
- ±1.25 Acre Site
- Available December 1, 2020





## FLOOR PLAN ±18,693 SF

- 10 Private Offices
- 2 Break Rooms
- 8 Conference Rooms
- Server Room
- Available December 1, 2020



DOLISHED CONCRETE









#### AMENITIES MAP





#### **TRANSPORTATION MAP**





# **E. EVELYN AVENUE**

#### MOUNTAIN VIEW, CA | ±18,693 SF FOR LEASE

 STEVEN JENAB | +1 650 320 0211 | steven.jenab@cushwake.com | LIC #020850720

 NICK LAZZARINI | +1 408 615 3410 | nick.lazzarini@cushwake.com | LIC #01788935

 KALIL JENAB | +1 408 200 8800 | kalil.jenab@cushwake.com | LIC #00848988



VIEW SITE SPECIFIC COVID-19 PREVENTION PLAN

9202 Oshman & Walefold All rights reserved. The information contained in this communication is strictly confidential. This information has been obtained from sources believed to be reliable but has not been verified. NO WAREANTY OR REPRESENTATION, EXPRESS OR IMPLIED, IS MADE AS TO THE CONDITION OF THE PROPERTY (OR PROPERTY IN CONFIDENCE) REFERENCED HEREIN OR AS TO THE ACCURACY OR COMPLETENESS OF THE INFORMAT