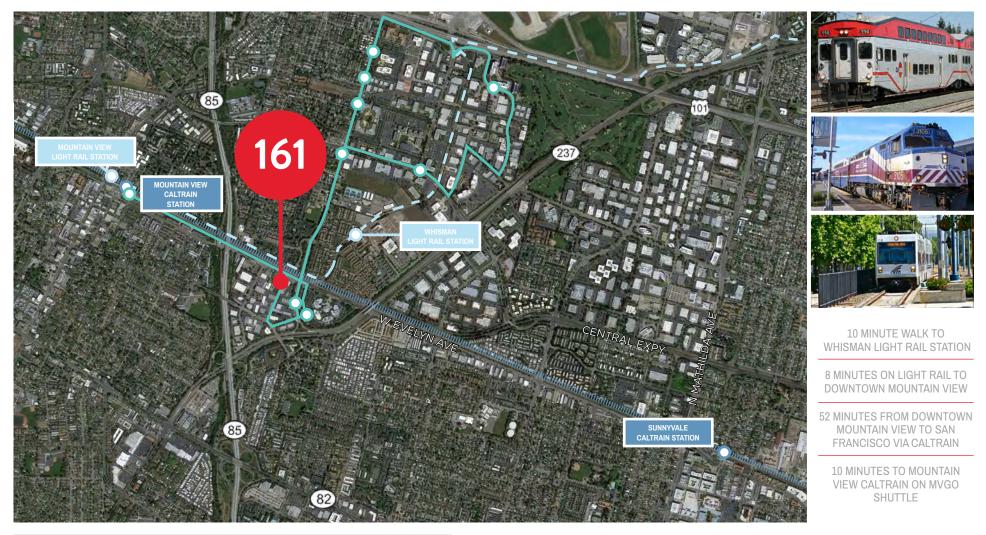

+1 408 810 3428 | kalil.jenab@cushwake.com | LIC #00848988

161







## HIGHLIGHTS ±18,693 SF

- Freestanding, Single-Story Office/R&D
- Open Office with 16' to 17' 6" Creative Open Ceiling Interiors
- 10 Privates, 8 Conference Rooms, Server Room (13'x16'), 2 Break Rooms
- 2 Glass Grade Level Doors (1 Functional)
- Short Walk to Mountain View CalTrain and Downtown Mountain View (0.7 Miles)
- Excellent Signage & Visibility from Central Expressway
- Easy Access to Hwys 85, 237 & 101
- ±3.45/1000 Parking
- 2,000 Amps @ 120/208 Volts
- ±1.25 Acre Site
- Available December 1, 2020





## FLOOR PLAN ±18,693 SF

- 10 Private Offices
- 2 Break Rooms
- 8 Conference Rooms
- Server Room
- Available December 1, 2020



DOLISHED CONCRETE









#### AMENITIES MAP





#### **TRANSPORTATION MAP**





# **E. EVELYN AVENUE**

#### MOUNTAIN VIEW, CA | ±18,693 SF FOR LEASE

 STEVEN JENAB | +1 650 320 0211 | steven.jenab@cushwake.com | LIC #020850720

 NICK LAZZARINI | +1 408 615 3410 | nick.lazzarini@cushwake.com | LIC #01788935

 KALIL JENAB | +1 408 200 8800 | kalil.jenab@cushwake.com | LIC #00848988



VIEW SITE SPECIFIC COVID-19 PREVENTION PLAN

9202 Oshman & Walefold All rights reserved. The information contained in this communication is strictly confidential. This information has been obtained from sources believed to be reliable but has not been verified. NO WAREANTY OR REPRESENTATION, EXPRESS OR IMPLIED, IS MADE AS TO THE CONDITION OF THE PROPERTY (OR PROPERTY IN CONFIDENCE) REFERENCED HEREIN OR AS TO THE ACCURACY OR COMPLETENESS OF THE INFORMATION CONTAINED HEREIN, AND SAME IS