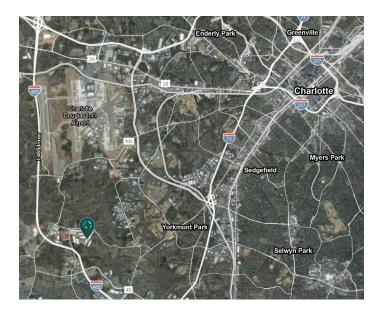

## **LOCATION**

- 4.5 miles to Charlotte Douglas International Airport
- 2 miles to I-485, 4 miles to I-77 & 7.5 miles to I-85
- 3.5 miles to Norfolk Southern Intermodal