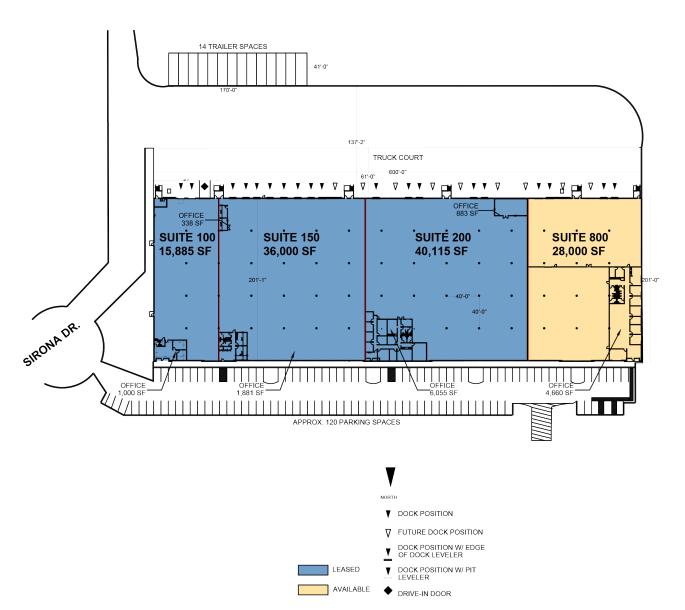

# 28,000 SF

Industrial Space For Lease

5033 Sirona Drive, Suite 800 Charlotte, NC 28273 USA

Your single-source service for efficient move-in and operations: prologisessentials.com

### **FACILITY**

- 120,000 total SF
- · 28,000 available SF
- 4,660 office SF
- 30' clear height
- 4 dock doors (3 with EOD levelers)
- 40' x 40' column spacing
- ESFR sprinkler system
- · LED lighting
- 400 amps available
- 201' building depth
- End cap unit