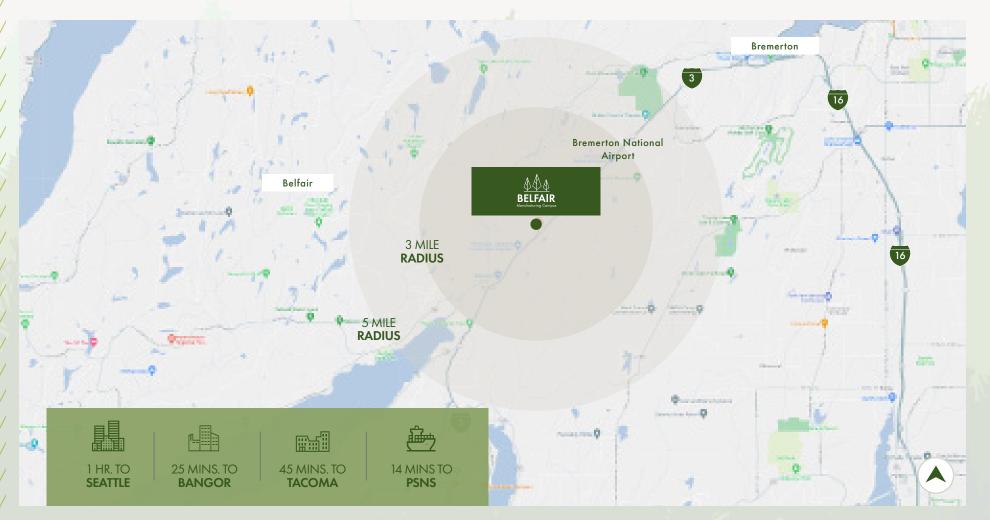

## A DRIVING WORKFORCE

Located in a central area just between Belfair and Bremerton, just 2 minutes from the Bremerton National Airport.