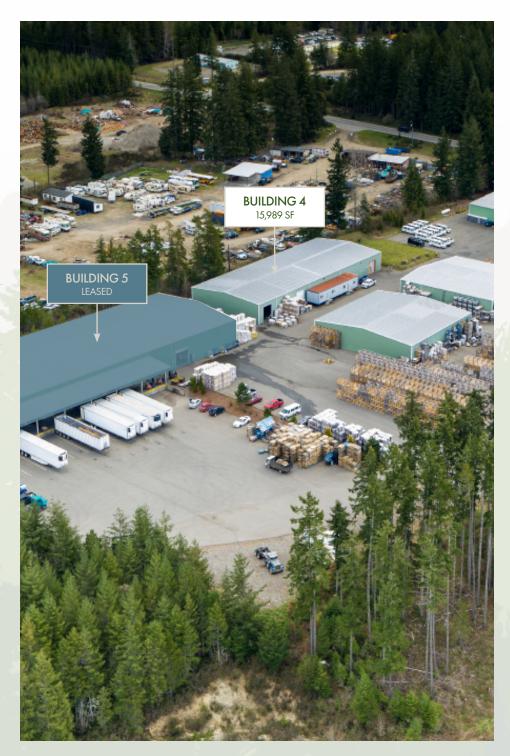

#### BUILDING 4 VIEW FLOOR PLAN

| Available (SF): | 15,989 SF<br>(6,013 SF dry storage   9,976 SF cooler) |
|-----------------|-------------------------------------------------------|
| Loading:        | 3 grade level doors (12' x 12')                       |
| Clear Height:   | 16'                                                   |
| Power:          | 400 amps   277/480v                                   |
|                 |                                                       |

#### **BUILDING 5 (LEASED)**