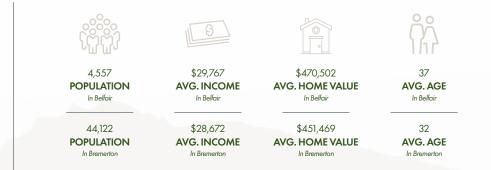

## A DRIVING WORKFORCE

Located in a central area just between Belfair and Bremerton, just 2 minutes from the Bremerton National Airport.