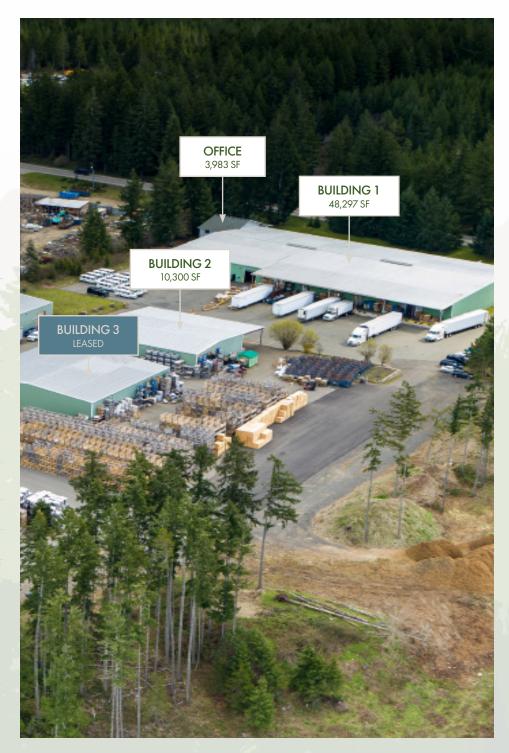

#### BUILDING 1 VIEW FLOOR PLAN

| Available (SF):            | 48,297 SF<br>(41,365 SF cooler   3,983 SF office   2,949 SF loading)                                    |  |  |
|----------------------------|---------------------------------------------------------------------------------------------------------|--|--|
| Loading:                   | 16 dock high covered positions with 3 oversized positions (12' x 10')<br>1 grade level door (12' x 12') |  |  |
| Clear Height:              | 21′                                                                                                     |  |  |
| Power:                     | 600 amps   480v                                                                                         |  |  |
| BUILDING 2 VIEW FLOOR PLAN |                                                                                                         |  |  |
| Available (SF):            | 10,300 SF<br>(6,991 SF dry storage   3,309 SF loading)                                                  |  |  |
| Loading:                   | 1 covered dock<br>1 grade level door (12' x 12')                                                        |  |  |
| Clear Height:              | 16′                                                                                                     |  |  |
| Power:                     | 200 amps   480v                                                                                         |  |  |
|                            |                                                                                                         |  |  |

#### BUILDING 3 (LEASED)

| Available (SF): | 9,997 SF dry storage            |
|-----------------|---------------------------------|
| Loading:        | 2 grade level doors (12' x 12') |
| Clear Height:   | 16′                             |
| Power           | 100 amps   120-208v             |

#### OFFICE VIEW FLOOR PLAN

 Available (SF):
 Up to 3,983 SF of office on two levels, can be configured to support two unique tenants

 Available (SF):
 Lower level: Open showroom/common office with three privates, 3 restrooms including a shower