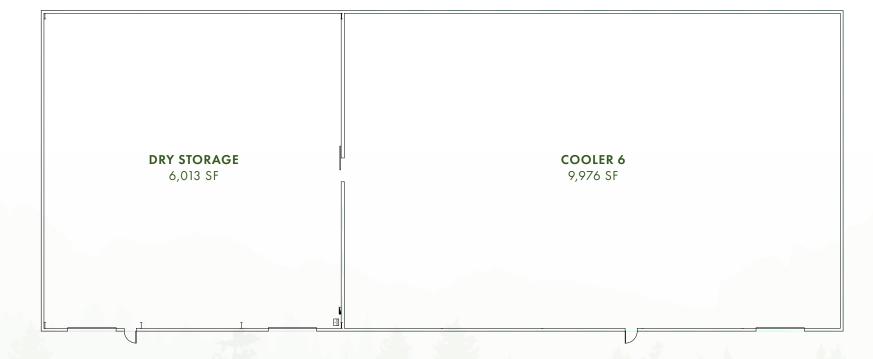

#### BUILDING 4 VIEW FLOOR PLAN

| Available (SF): | 15,989 SF<br>(6,013 SF dry storage   9,976 SF cooler) |
|-----------------|-------------------------------------------------------|
| Loading:        | 3 grade level doors (12' x 12')                       |
| Clear Height:   | 16'                                                   |
| Power:          | 400 amps   277/480v                                   |
|                 |                                                       |