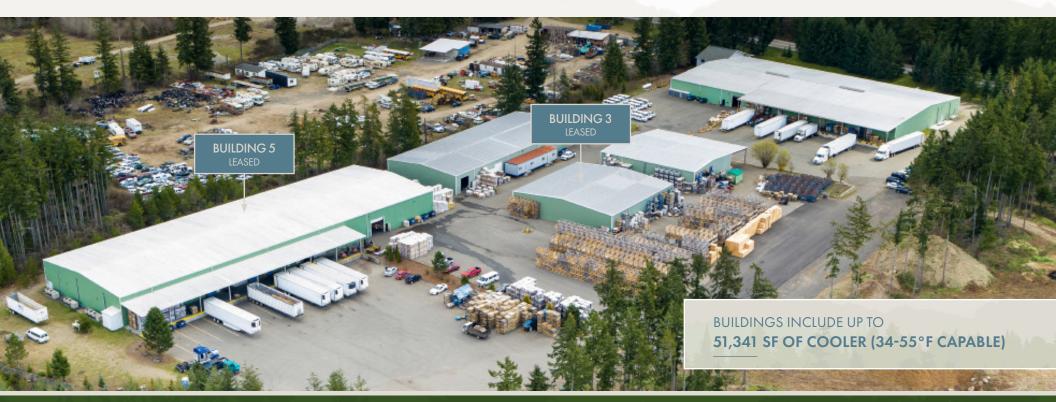

## PROPERTY HIGHLIGHTS

Large manufacturing site with multiple building/space options including cooler space and dry warehouse space.

Cooler can accommodate storage to 34-55°F