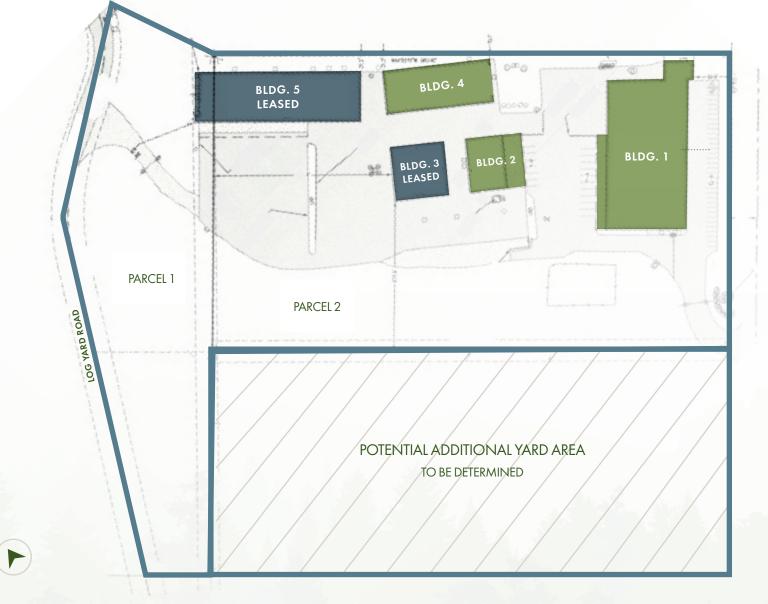

## SITE PLAN **±108,000 SF**

| SUITE 1   35,31 | 1 SF      |  |
|-----------------|-----------|--|
| Cooler 1:       | 26,383 SF |  |
| Cooler 3:       | 2,488 SF  |  |
| Cooler 4:       | 2,457 SF  |  |
| Total Office:   | 3,983 SF  |  |

| SUITE 2   | 10,037 SF |
|-----------|-----------|
| Cooler 2: | 10,037 SF |