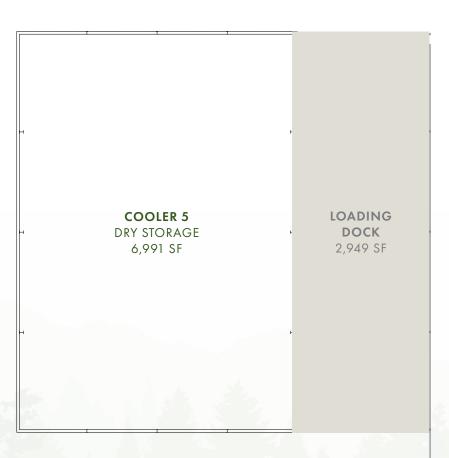

#### BUILDING 1 VIEW FLOOR PLAN

| Available (SF):            | 48,297 SF<br>(41,365 SF cooler   3,983 SF office   2,949 SF loading)                                    |  |  |
|----------------------------|---------------------------------------------------------------------------------------------------------|--|--|
| Loading:                   | 16 dock high covered positions with 3 oversized positions (12' x 10')<br>1 grade level door (12' x 12') |  |  |
| Clear Height:              | 21′                                                                                                     |  |  |
| Power:                     | 600 amps   480v                                                                                         |  |  |
| BUILDING 2 VIEW FLOOR PLAN |                                                                                                         |  |  |
| Available (SF):            | 10,300 SF<br>(6,991 SF dry storage   3,309 SF loading)                                                  |  |  |
| Loading:                   | 1 covered dock<br>1 grade level door (12' x 12')                                                        |  |  |
| Clear Height:              | 16′                                                                                                     |  |  |
| Power:                     | 200 amps   480v                                                                                         |  |  |
|                            |                                                                                                         |  |  |

## BUILDING 2 10,300 SF

BELFAIR MANUFACTURING CAMPUS | 25491 NE WA-3 Belfair, WA 98528

0 10 20 30 40 50 **Scale: 1/8" = 1'-0"** 