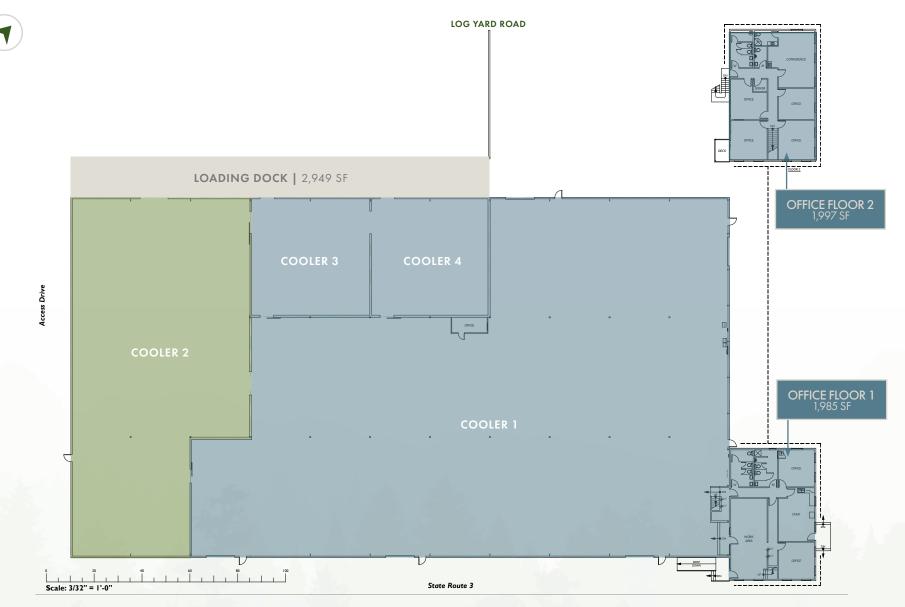

#### BUILDING 1 VIEW FLOOR PLAN

| Available (SF):            | 48,297 SF<br>(41,365 SF cooler   3,983 SF office   2,949 SF loading)                                    |  |  |
|----------------------------|---------------------------------------------------------------------------------------------------------|--|--|
| Loading:                   | 16 dock high covered positions with 3 oversized positions (12' x 10')<br>1 grade level door (12' x 12') |  |  |
| Clear Height:              | 21′                                                                                                     |  |  |
| Power:                     | 600 amps   480v                                                                                         |  |  |
| BUILDING 2 VIEW FLOOR PLAN |                                                                                                         |  |  |
| Available (SF):            | 10,300 SF<br>(6,991 SF dry storage   3,309 SF loading)                                                  |  |  |
| Loading:                   | 1 covered dock<br>1 grade level door (12' x 12')                                                        |  |  |
| Clear Height:              | 16′                                                                                                     |  |  |
| Power:                     | 200 amps   480v                                                                                         |  |  |
|                            |                                                                                                         |  |  |

## SITE PLAN **±108,000 SF**

| SUITE 1   35,31 | 1 SF      |  |
|-----------------|-----------|--|
| Cooler 1:       | 26,383 SF |  |
| Cooler 3:       | 2,488 SF  |  |
| Cooler 4:       | 2,457 SF  |  |
| Total Office:   | 3,983 SF  |  |

| SUITE 2   | 10,037 SF |
|-----------|-----------|
| Cooler 2: | 10,037 SF |

# BUILDING 1 48,297 SF

VIEW PROPERTY HIGHLIGHTS

BELFAIR MANUFACTURING CAMPUS | 25491 NE WA-3 Belfair, WA 98528

° 1° 2° 3° 4° 5° Scale: 1/8" = 1'-0"