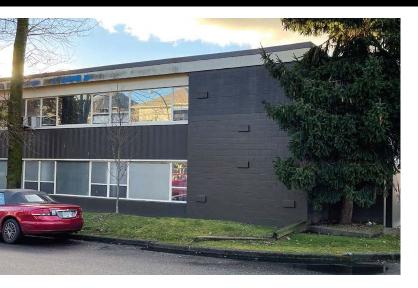

### UNITS 3-5 - 4,401 SF **WAREHOUSE & OFFICE SPACE** WITH GRADE LOADING

- Grade loading roll up door
- Large warehouse / open area space
- In-suite washroom, small kitchenette
- · Open workspace area at rear of unit

ZONING I-2 light industrial

**AVAILABLE** January 1, 2025 **BASE RENT** Contact listing agents

ADDITIONAL RENT \$12.64 PSF, per annum (2024 est.)