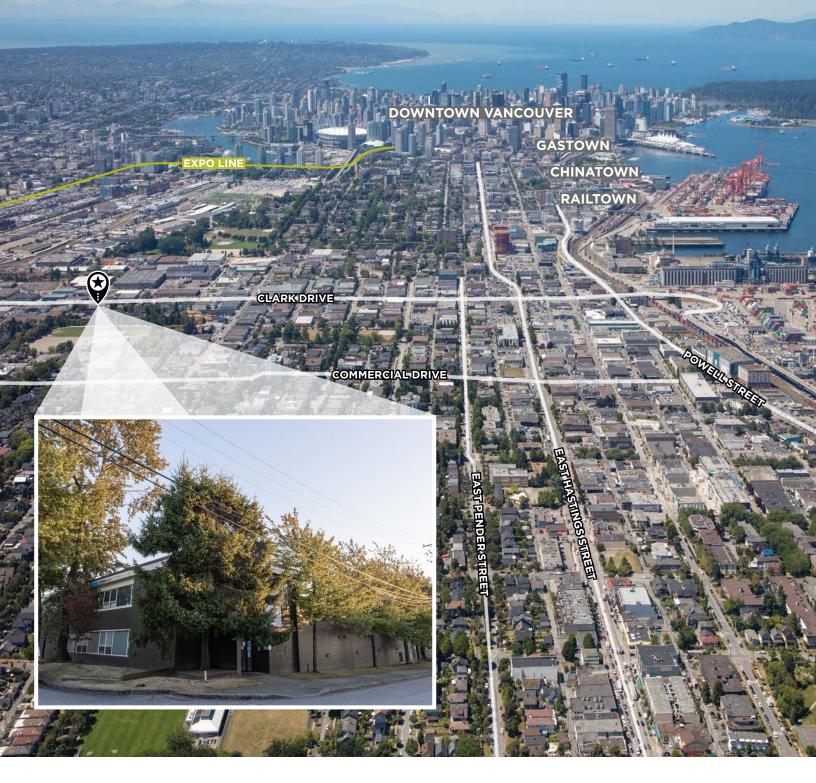

## LOCATION

The subject property is located in the vibrant Grandview-Woodland neighbourhood of Vancouver. This location is just minutes to Downtown Vancouver, Commercial Drive and major traffic arteries servicing Metro Vancouver while also within walking distance to the VCC SkyTrain Station. Situated just off Clark Drive and a five minute walk from Commercial Drive, this area features a diverse mix of coffee shops, breweries and retail amenities, including Strange Fellows Brewing, Trees Organic Coffee and Fujiya Foods, to name a few.

ZONING I-2 light industrial

**AVAILABLE** January 1, 2025 **BASE RENT** Contact listing agents

ADDITIONAL RENT \$12.64 PSF, per annum (2024 est.)