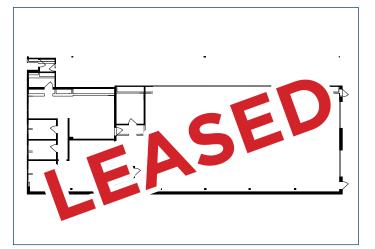

### UNIT 10 - 5,369 SF WAREHOUSE WITH GRADE LOADING WAREHOUSE: 3,427 SF **OFFICE: 1,942 SF**

- Office exposure on Napier St. Warehouse at rear
- Two-grade loading roll-up doors
- Parking at rear
- 3 private offices and showroom / open area in front
- High exposed ceilings
- Private washroom
- Skylights in the warehouse for natural light