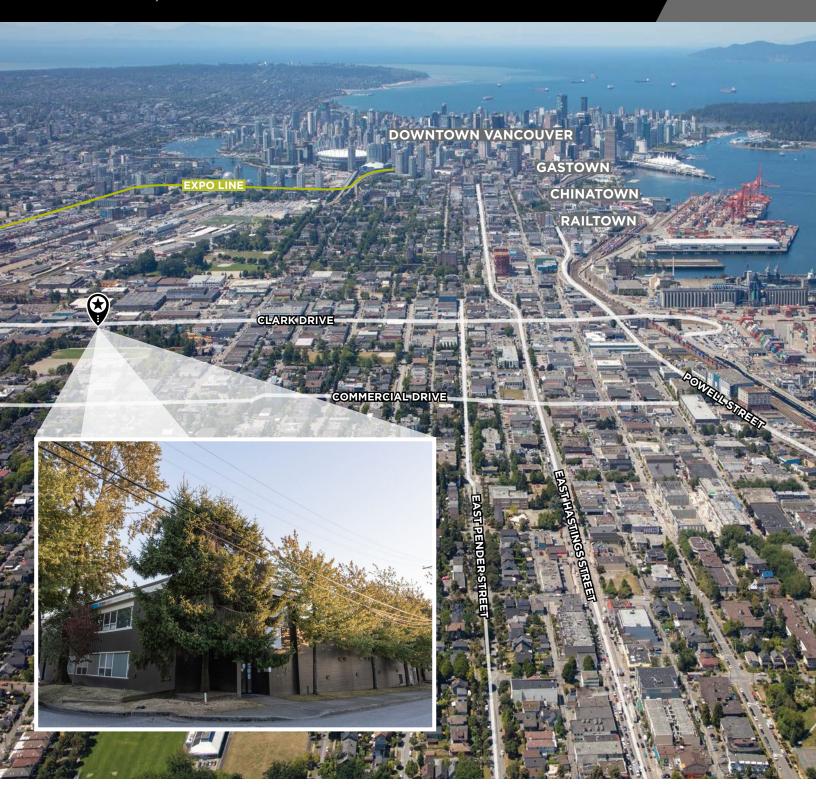

### **1360 NAPIER STREET**

VANCOUVER, BC

#### LOCATION

The subject property is located in the vibrant Grandview-Woodland neighbourhood of Vancouver. This location is just minutes to Downtown Vancouver, Commercial Drive and major traffic arteries servicing Metro Vancouver while also within walking distance to the VCC SkyTrain Station. Situated just off Clark Drive and a five minute walk from Commercial Drive, this area features a diverse mix of coffee shops, breweries and retail amenities, including Strange Fellows Brewing, Trees Organic Coffee and Fujiya Foods, to name a few.