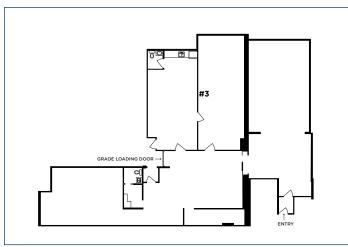

#### UNITS 3-5 - 4,401 SF WAREHOUSE & OFFICE SPACE WITH GRADE LOADING

- Grade loading roll up door
- Large warehouse / open area space
- · In-suite washroom, small kitchenette
- · Open workspace area at rear of unit