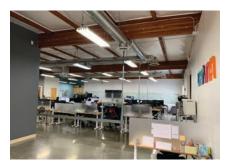

### **Property Highlights:**

- ±3,100 SF; Available August 2019
- Great Tech Space
- Open Office with 3 Offices, 2 Conference Rooms, Kitchen and Storage
- Walk to the California Avenue Business District
- Easy Access from Page Mill Road
- 0.7 Miles from California Caltrain Station
- Exposed Wooden Beam Ceiling with Polished Concrete Floors
- Call to Tour