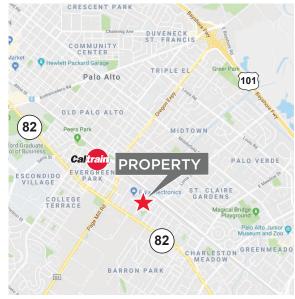

### **Property Highlights:**

- ±3,100 SF; Available August 2019
- Great Tech Space
- Open Office with 3 Offices, 2 Conference Rooms, Kitchen and Storage
- Walk to the California Avenue Business District
- Easy Access from Page Mill Road
- 0.7 Miles from California Caltrain Station
- Exposed Wooden Beam Ceiling with Polished Concrete Floors
- Call to Tour