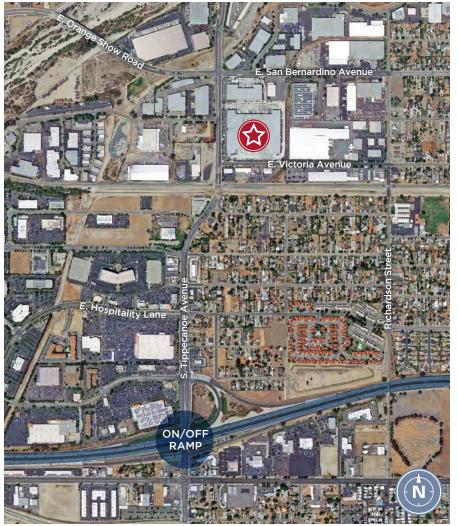

1445 S. Tippecanoe Ave., Suite 200 | San Bernardino, CA

### **FOR LEASE** ±138,851 SF (POL ±344,249 SF BUILDING)

#### **PROPERTY FEATURES**

- ±5,000 SF of Two-Story Office Space
- POL ±344,249 SF Building
- 32' Minimum Clear Height @ 1st Column 105 Car Parking Stalls
- 137' Concrete Truck Court (Secured)
- 30 Dock High Loading Doors (12 Edge-of-Dock Plates)
- 2 Ground Level Loading Doors
- 52' x 60' Typical Column Spacing
- 800 AMP 480/277 3P 4,000 AMP UGPS
- ESFR Fire Sprinkler System (K-25 @25 psi)
- 7" Thick Floor Slab, 4,000 psi, FF/FL Rating of 55/35
- T-5 Warehouse Lighting
- 2.5% Skylights
- Immediate Access to I-10 via Tippecanoe Ave. On/Off Ramp
- Corporate Neighbors: Amazon, Kohls, Pep Boys & Stater Brothers