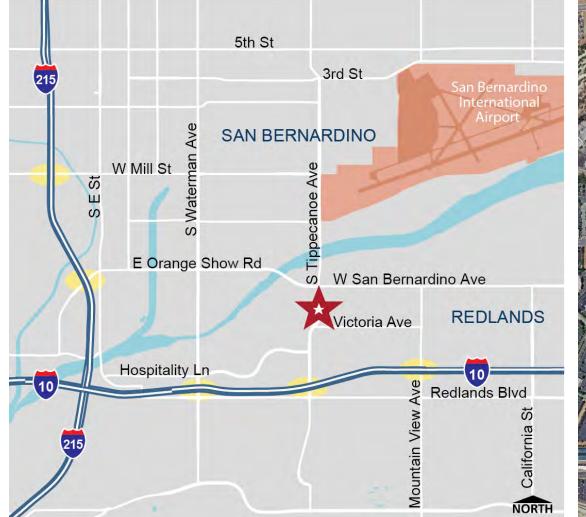

1445 S. Tippecanoe Ave., Suite 200 | San Bernardino, CA

### **FOR LEASE** ±138,851 SF (POL ±344,249 SF BUILDING)

#### **PROPERTY FEATURES**

- ±5,000 SF of Two-Story Office Space
- POL ±344,249 SF Building
- 32' Minimum Clear Height @ 1st Column 105 Car Parking Stalls
- 137' Concrete Truck Court (Secured)
- 30 Dock High Loading Doors (12 Edge-of-Dock Plates)
- 2 Ground Level Loading Doors
- 52' x 60' Typical Column Spacing
- 800 AMP 480/277 3P 4,000 AMP UGPS
- ESFR Fire Sprinkler System (K-25 @25 psi)
- 7" Thick Floor Slab, 4,000 psi, FF/FL Rating of 55/35
- T-5 Warehouse Lighting
- 2.5% Skylights
- Immediate Access to I-10 via Tippecanoe Ave. On/Off Ramp
- Corporate Neighbors: Amazon, Kohls, Pep Boys & Stater Brothers