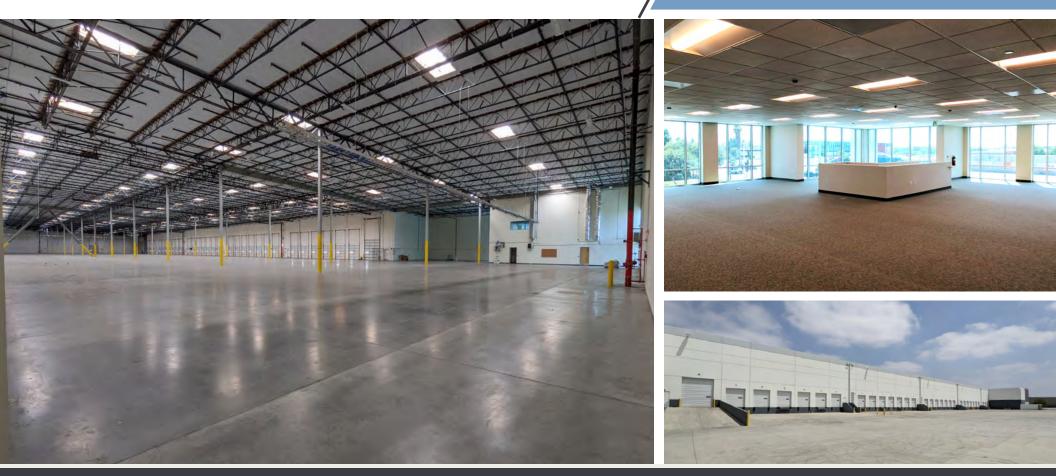

1445 S. Tippecanoe Ave., Suite 200 | San Bernardino, CA

## **FOR LEASE** ±138,851 SF (POL ±344,249 SF BUILDING)

Kyle Kehner, SIOR Executive Director +1 909 942 4645 kyle.kehner@cushwake.com Lic. # 01239566 Tim Pimentel, SIOR Executive Managing Director +1 909 942 4647 tim.pimentel@cushwake.com Lic. # 01421452 Milo Lipson Executive Director +1 909 942 4648 milo.lipson@cushwake.com Lic. 01253614

#### **PROPERTY FEATURES**

- ±5,000 SF of Two-Story Office Space
- POL ±344,249 SF Building
- 32' Minimum Clear Height @ 1st Column 105 Car Parking Stalls
- 137' Concrete Truck Court (Secured)
- 30 Dock High Loading Doors (12 Edge-of-Dock Plates)
- 2 Ground Level Loading Doors
- 52' x 60' Typical Column Spacing
- 800 AMP 480/277 3P 4,000 AMP UGPS
- ESFR Fire Sprinkler System (K-25 @25 psi)
- 7" Thick Floor Slab, 4,000 psi, FF/FL Rating of 55/35
- T-5 Warehouse Lighting
- 2.5% Skylights
- Immediate Access to I-10 via Tippecanoe Ave. On/Off Ramp
- Corporate Neighbors: Amazon, Kohls, Pep Boys & Stater Brothers