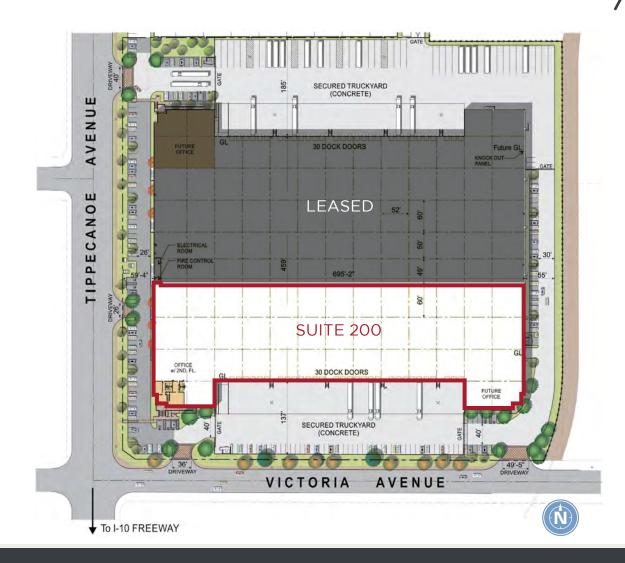

### **FOR LEASE** ±138,851 SF (POL ±344,249 SF BUILDING)

#### **PROPERTY FEATURES**

- ±5,000 SF of Two-Story Office Space
- POL ±344,249 SF Building
- 32' Minimum Clear Height @ 1st Column 105 Car Parking Stalls
- 137' Concrete Truck Court (Secured)
- 30 Dock High Loading Doors (12 Edge-of-Dock Plates)
- 2 Ground Level Loading Doors
- 52' x 60' Typical Column Spacing
- 800 AMP 480/277 3P 4,000 AMP UGPS
- ESFR Fire Sprinkler System (K-25 @25 psi)
- 7" Thick Floor Slab, 4,000 psi, FF/FL Rating of 55/35
- T-5 Warehouse Lighting
- 2.5% Skylights
- Immediate Access to I-10 via Tippecanoe Ave. On/Off Ramp
- Corporate Neighbors: Amazon, Kohls, Pep Boys & Stater Brothers