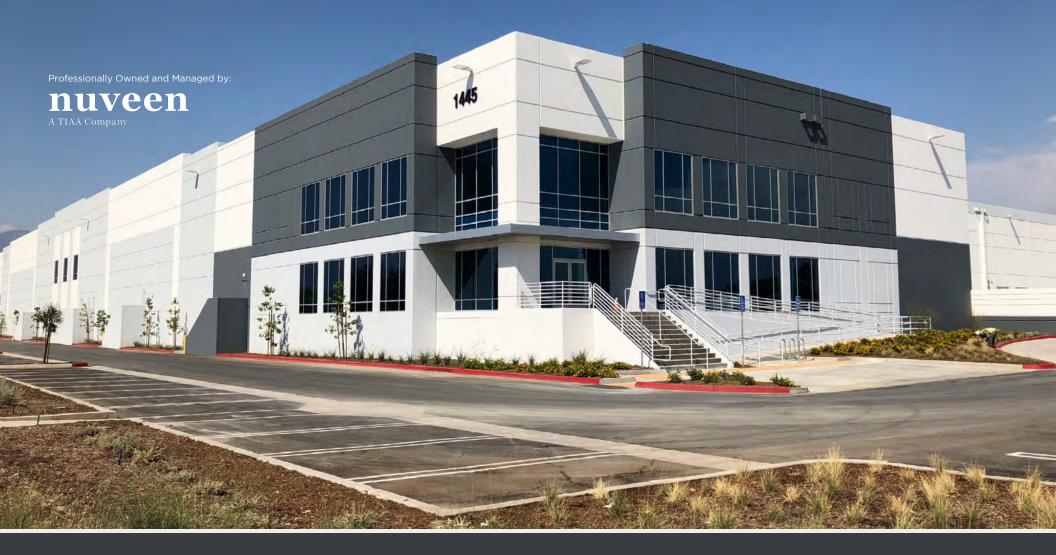

### **FOR LEASE** ±138,851 SF (POL ±344,249 SF BUILDING)

#### **PROPERTY FEATURES**

- ±5,000 SF of Two-Story Office Space
- POL ±344,249 SF Building
- 32' Minimum Clear Height @ 1st Column 105 Car Parking Stalls
- 137' Concrete Truck Court (Secured)
- 30 Dock High Loading Doors (12 Edge-of-Dock Plates)
- 2 Ground Level Loading Doors
- 52' x 60' Typical Column Spacing
- 800 AMP 480/277 3P 4,000 AMP UGPS
- ESFR Fire Sprinkler System (K-25 @25 psi)
- 7" Thick Floor Slab, 4,000 psi, FF/FL Rating of 55/35
- T-5 Warehouse Lighting
- 2.5% Skylights
- Immediate Access to I-10 via Tippecanoe Ave. On/Off Ramp
- Corporate Neighbors: Amazon, Kohls, Pep Boys & Stater Brothers