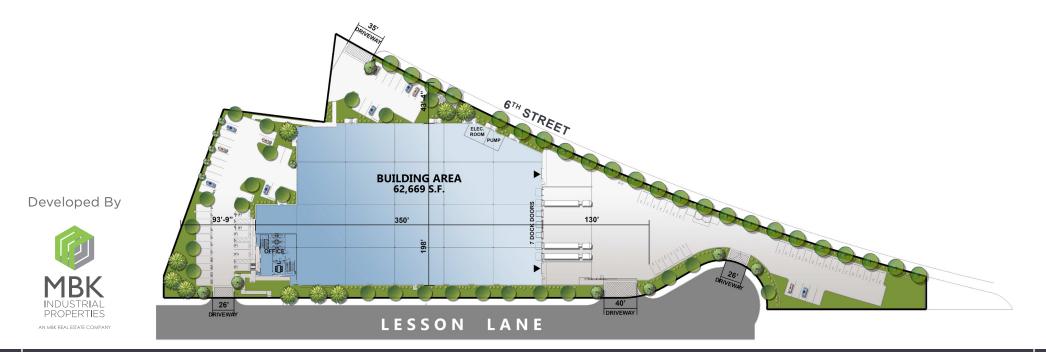

62,669 SF

Developed By

RYAN VELASQUEZ Senior Director +1 909 942 4673 ryan.velasquez@cushwake.com CA License #01347459 MILO LIPSON Executive Director +1 909 942 4648 milo.lipson@cushwake.com CA License 01253614

#### // PROPERTY FEATURES //

- High Image Distribution Facility
  Single-Story Office-to-Suit
- 💒 32' Minimum Clear Height
  - ESFR Sprinkler System

- **7** Dock High Doors (9'x10')
- **2** Grade Level Doors (12'x14')
  - **800** Amps, 277/480 Volt (Expandable to 1,200) Tenant to verify

- ±3.45 Acres of Land
- Secured 175'+ Truck Court
- 52' x 60' Typical Bay Spacing

FOR SALE OR LEASE 62,669 SF

RYAN VELASQUEZ | +1 909 942 4673

ryan.velasquez@cushwake.com CA License #01347459 MILO LIPSON | +1 909 942 4648 milo.lipson@cushwake.com CA License 01253614