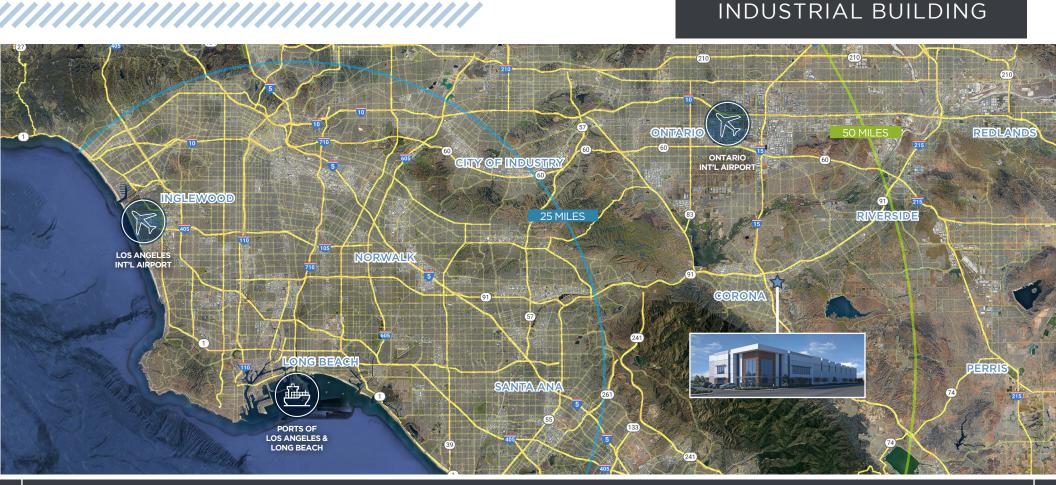

FOR SALE OR LEASE 62,669 SF

DRIVE DISTANCES //

TO ONTARIO INT'L AIRPORT

**57 MILES** TO LOS ANGELES INT'L AIRPORT **5** ЭЩ-7 тс

50 MILES TO PORT OF LONG BEACH

**53 MILES** TO PORT OF LOS ANGELES

FOR SALE OR LEASE 62,669 SF INDUSTRIAL BUILDING