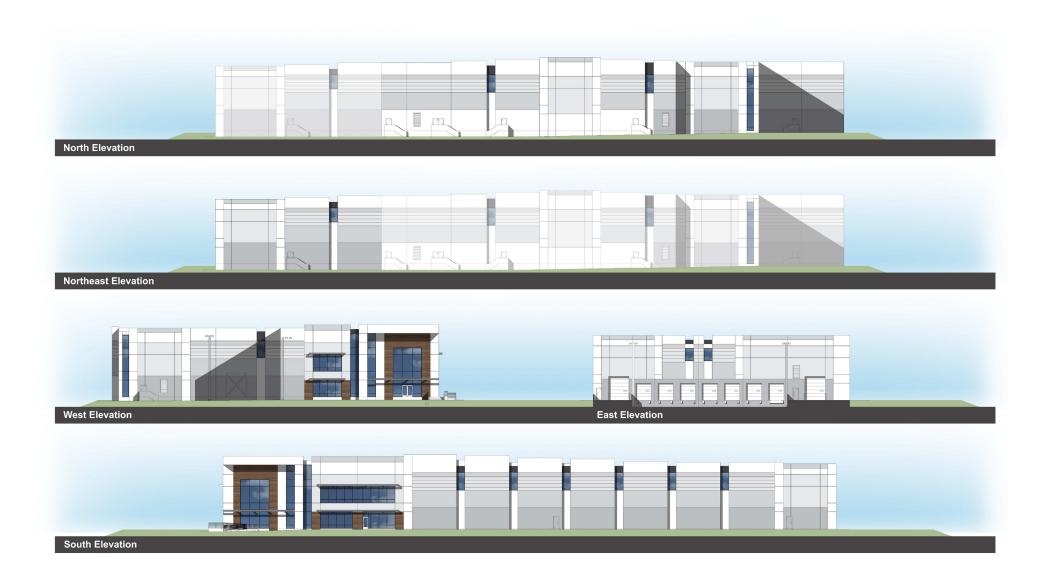

S //

- High Image Distribution Facility
  Single-Story Office-to-Suit
- 💒 32' Minimum Clear Height
  - ESFR Sprinkler System

- **7** Dock High Doors (9'x10')
- **2** Grade Level Doors (12'x14')
  - **800** Amps, 277/480 Volt (Expandable to 1,200) Tenant to verify

- ±3.45 Acres of Land
- Secured 175'+ Truck Court
- 52' x 60' Typical Bay Spacing

FOR SALE OR LEASE 62,669 SF



RYAN VELASQUEZ | +1 909 942 4673

ryan.velasquez@cushwake.com CA License #01347459 MILO LIPSON | +1 909 942 4648 milo.lipson@cushwake.com CA License 01253614



FOR SALE OR LEASE 62,669 SF



DRIVE DISTANCES //







TO ONTARIO INT'L AIRPORT

**57 MILES** TO LOS ANGELES INT'L AIRPORT **5** ЭЩ-7 тс

50 MILES TO PORT OF LONG BEACH

**53 MILES** TO PORT OF LOS ANGELES

FOR SALE OR LEASE 62,669 SF INDUSTRIAL BUILDING



#### FOR SALE OR LEASE 62,669 SF INDUSTRIAL BUILDING



RYAN VELASQUEZ Senior Director +1 909 942 4673 ryan.velasquez@cushwake.com CA License #01347459 MILO LIPSON Executive Director +1 909 942 4648 milo.lipson@cushwake.com CA License 01253614



©2023 Cushman & Wakefield. All rights reserved. The information contained in this communication is strictly confidential. This information has been obtained from sources believed to be reliable but has not been verified. NO WARRANTY OR REPRESENTATION, EXPRESS OR IMPLIED, IS MADE AS TO THE CONDITION OF THE PROPERTY (OR PROPERTIES) REFERENCED HEREIN OR AS TO THE ACCURACY OR COMPLETENESS OF THE INFORMATION CONTAINED HEREIN, AND SAME IS SUBMITTED SUBJECT TO ERRORS, OMISSIONS, CHANGE OF PRICE, RENTAL OR OTHER CONDITIONS, WITHDRAWAL WITHOUT NOTICE, AN