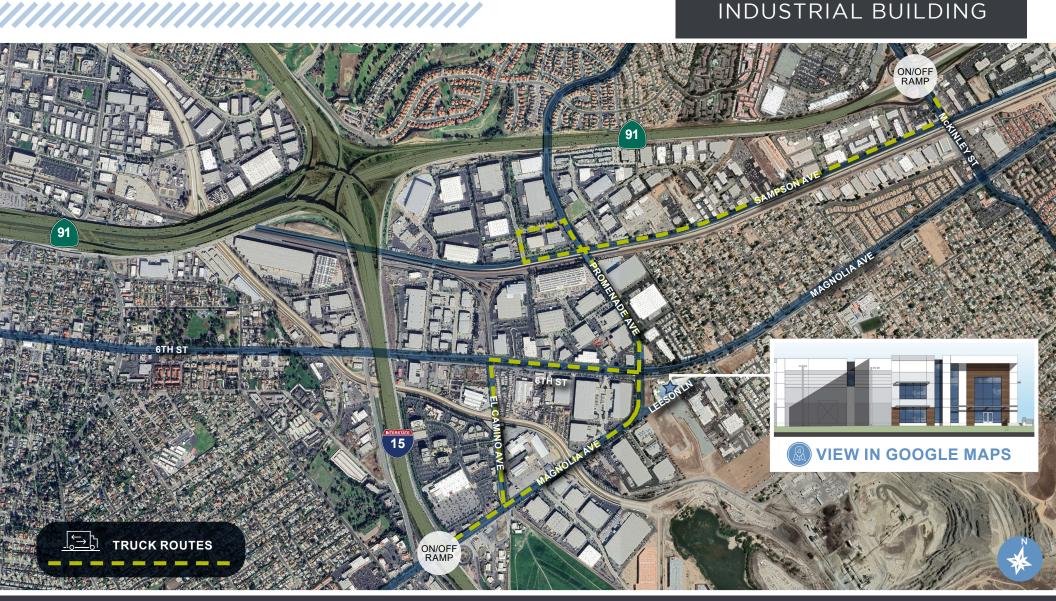

62,669 SF

Developed By



RYAN VELASQUEZ Senior Director +1 909 942 4673 ryan.velasquez@cushwake.com CA License #01347459 MILO LIPSON Executive Director +1 909 942 4648 milo.lipson@cushwake.com CA License 01253614



FOR SALE OR LEASE 62,669 SF INDUSTRIAL BUILDING



#### // PROPERTY FEATURES //

- High Image Distribution Facility
  Single-Story Office-to-Suit
- 💒 32' Minimum Clear Height
  - ESFR Sprinkler System

- **7** Dock High Doors (9'x10')
- **2** Grade Level Doors (12'x14')
  - **800** Amps, 277/480 Volt (Expandable to 1,200) Tenant to verify

- ±3.45 Acres of Land
- Secured 175'+ Truck Court
- 52' x 60' Typical Bay Spacing

FOR SALE OR LEASE 62,669 SF



RYAN VELASQUEZ | +1 909 942 4673

ryan.velasquez@cushwake.com CA License #01347459 MILO LIPSON | +1 909 942 4648 milo.lipson@cushwake.com CA License 01253614



FOR SALE OR LEASE 62,669 SF



DRIVE DISTANCES //







TO ONTARIO INT'L AIRPORT

**57 MILES** TO LOS ANGELES INT'L AIRPORT **5** ЭЩ-7 тс

50 MILES TO PORT OF LONG BEACH

**53 MILES** TO PORT OF LOS ANGELES

FOR SALE OR LEASE 62,669 SF INDUSTRIAL BUILDING



#### FOR SALE OR LEASE 62,669 SF INDUSTRIAL BUILDING



RYAN VELASQUEZ Senior Director +1 909 942 4673 ryan.velasquez@cushwake.com CA License #01347459 MILO LIPSON Executive Director +1 909 942 4648 milo.lipson@cushwake.com CA License 01253614



©2023 Cushman & Wakefield. All rights reserved. The information contained in this communication is strictly confidential. This inf