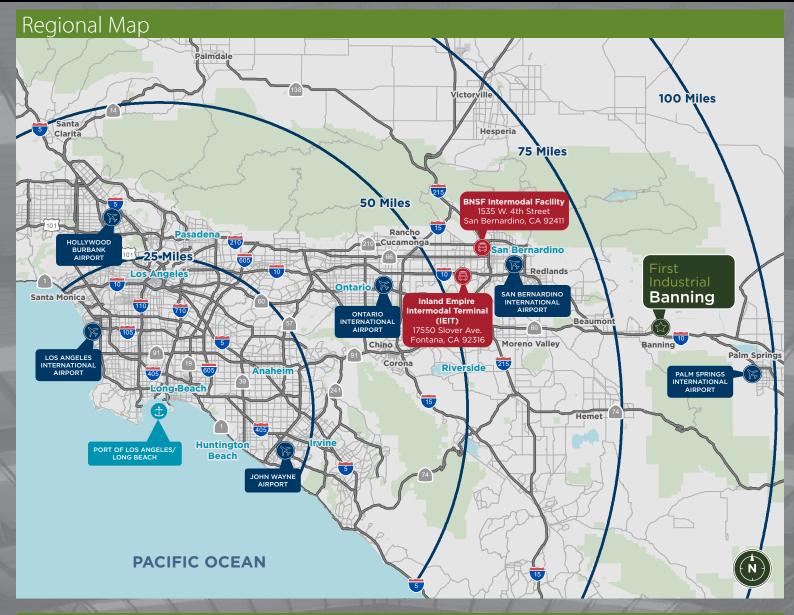

## First Industrial Banning • Banning, CA

**First Industrial Banning** is a unique fulfillment/distribution facility located in the Inland Empire submarket. The site has immediate access to the I-10 via Hargrave Street. The property includes a 1,422,012 square-foot cross-dock facility on a flat, fully reinforced 9-inch slab. It features a **42' clear height**, a total of **657 trailer parking stalls**, an offsite trailer parking lot stubbed for truck charging, and **180'-233' truck courts**. The property can be delivered with up to **12,000 amps** provided by the City of Banning Electric Utility (BEU), which has an energy portfolio that is currently 81% renewable across all energy sources. Large nearby corporate occupiers include: Sketchers, Lowes, Amazon, Shein Group, Wolverine Footwear, Estes, iFit, Rudolph Foods and CJ Foods.