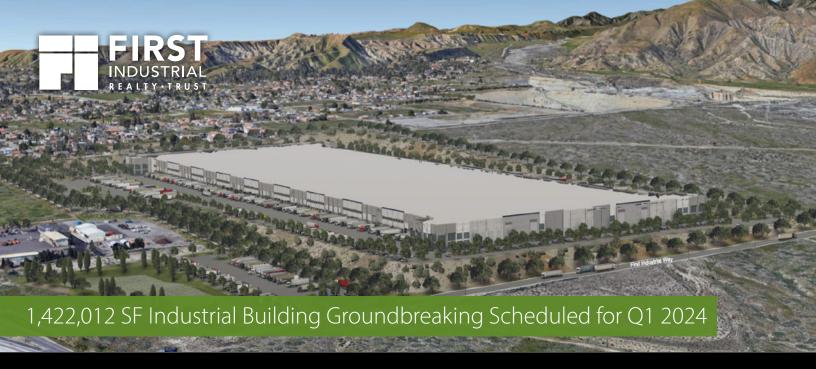

## First Industrial Banning • Banning, CA

**First Industrial Banning** is a unique fulfillment/distribution facility located in the Inland Empire submarket. The site has immediate access to the I-10 via Hargrave Street. The property includes a 1,422,012 square-foot cross-dock facility on a flat, fully reinforced 9-inch slab. It features a **42' clear height**, a total of **657 trailer parking stalls**, an offsite trailer parking lot stubbed for truck charging, and **180'-233' truck courts**. The property can be delivered with up to **12,000 amps** provided by the City of Banning Electric Utility (BEU), which has an energy portfolio that is currently 81% renewable across all energy sources. Large nearby corporate occupiers include: Sketchers, Lowes, Amazon, Shein Group, Wolverine Footwear, Estes, iFit, Rudolph Foods and CJ Foods.

### Highlights

Available Space: 1,422,012 SF on 94.86 Acres

Sprinkler System: ESFR (K25 Heads)

Loading: 232 DH Doors, 4 GL Doors

Clear Height: 42'

Building Power: The West End will have an 8,000amp UGPS

with one (1) 4,000amp switchgear with a separate electrical room. The East End will have one (1) 4,000amp UGPS and one (1) 4,000amp switchgear with a separate