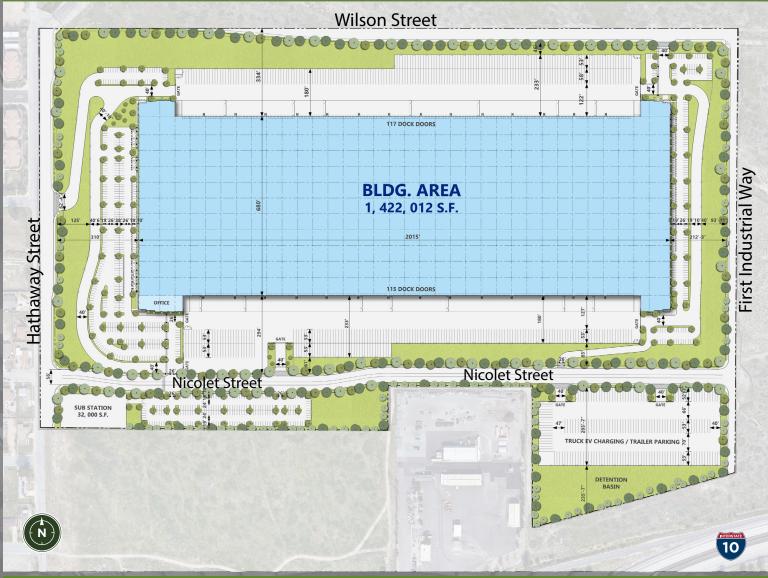

### Site Plan

### Highlights

Available Space: 1,422,012 SF on 94.86 Acres

Sprinkler System: ESFR (K25 Heads)

Loading: 232 DH Doors, 4 GL Doors

Clear Height: 42'

Building Power: The West End will have an 8,000amp UGPS

with one (1) 4,000amp switchgear with a separate electrical room. The East End will have one (1) 4,000amp UGPS and one (1) 4,000amp switchgear with a separate

electrical room. Total Power

infrastructure is 12,000amp's

EV Parking: Truck/EV charging potentially available

Trailer Parking: On site: 476

Offsite: 181

Car Parking: 875 Spaces

Office Space: Build-to-Suit

Zoning: Industrial Business Park