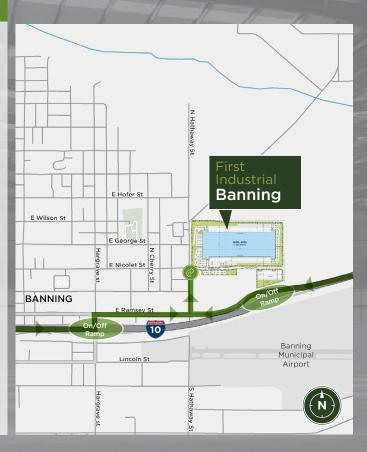

ergy sources. Large nearby corporate occupiers include: Sketchers, Lowes, Amazon, Shein Group, Wolverine Footwear, Estes, iFit, Rudolph Foods and CJ Foods.

### Highlights

Available Space: 1,422,012 SF on 94.86 Acres

Sprinkler System: ESFR (K25 Heads)

Loading: 232 DH Doors, 4 GL Doors

Clear Height: 42'

Building Power: The West End will have an 8,000amp UGPS

with one (1) 4,000amp switchgear with a separate electrical room. The East End will have one (1) 4,000amp UGPS and one (1) 4,000amp switchgear with a separate

electrical room. Total Power

infrastructure is 12,000amp's

EV Parking: Truck/EV charging potentially available

Trailer Parking: On site: 476

Offsite: 181

Car Parking: 875 Spaces

Office Space: Build-to-Suit

Zoning: Industrial Business Park

Easy Access: I-10 Freeway



# First Industrial Banning • Banning, CA

### Site Plan



### **Broker Contact**

MILO LIPSON
Executive Director
909.942.4648
milo.lipson@cushwake.com
License 01253614

CHUCK BELDEN, SIOR
Executive Vice President
909.942.4640
chuck.belden@cushwake.com
License 00844840



#### Owner Contact

Ryan McClean
Executive Director
Direct: (310) 617-3384
rmcclean@firstindustrial.com

Matt Pioli Senior Investment Officer Direct: (310) 321-3813 mpioli@firstindustrial.com

www.firstindustrial.com



All information furnished regarding the property for sale, rental or financing is obtained from sources deemed reliable. No representation is made to the accuracy thereof and is submitted subject to errors, omissions, change of price rental or other conditions, prior sale, lease, or financing, or withdra