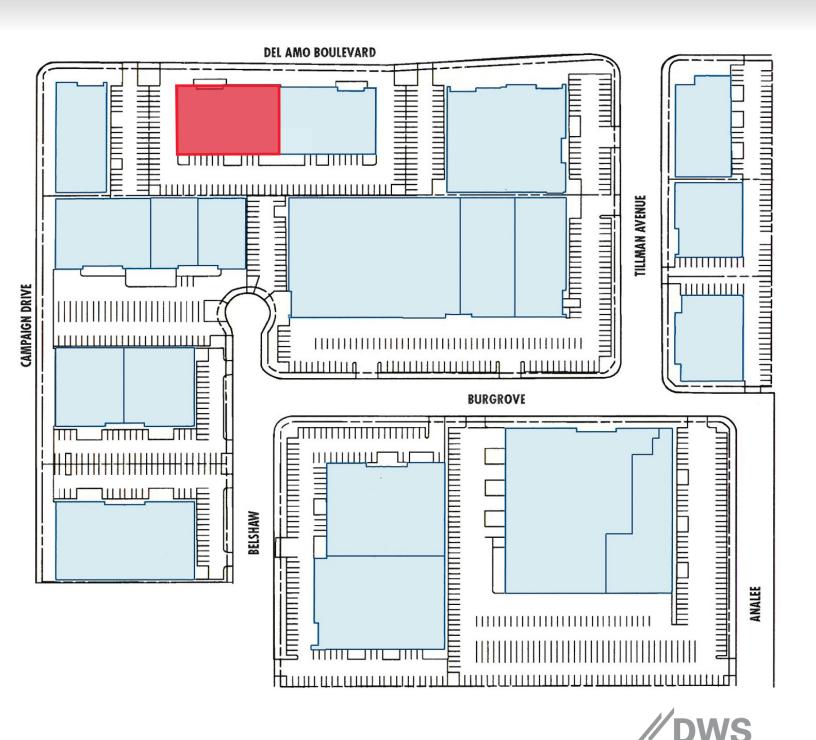

## **CARSON INDUSTRIAL CENTER**

# 18,901 SF - FOR LEASE

1024 E. Del Amo Boulevard | Carson, CA

License No. 01086195 Executive Director +1 310 525 1910 steve.bohannon@cushwake.com **Rusty Smith** 

License No. 01762370 Executive Managing Director +1 562 852 9599 rusty.smith@cushwake.com