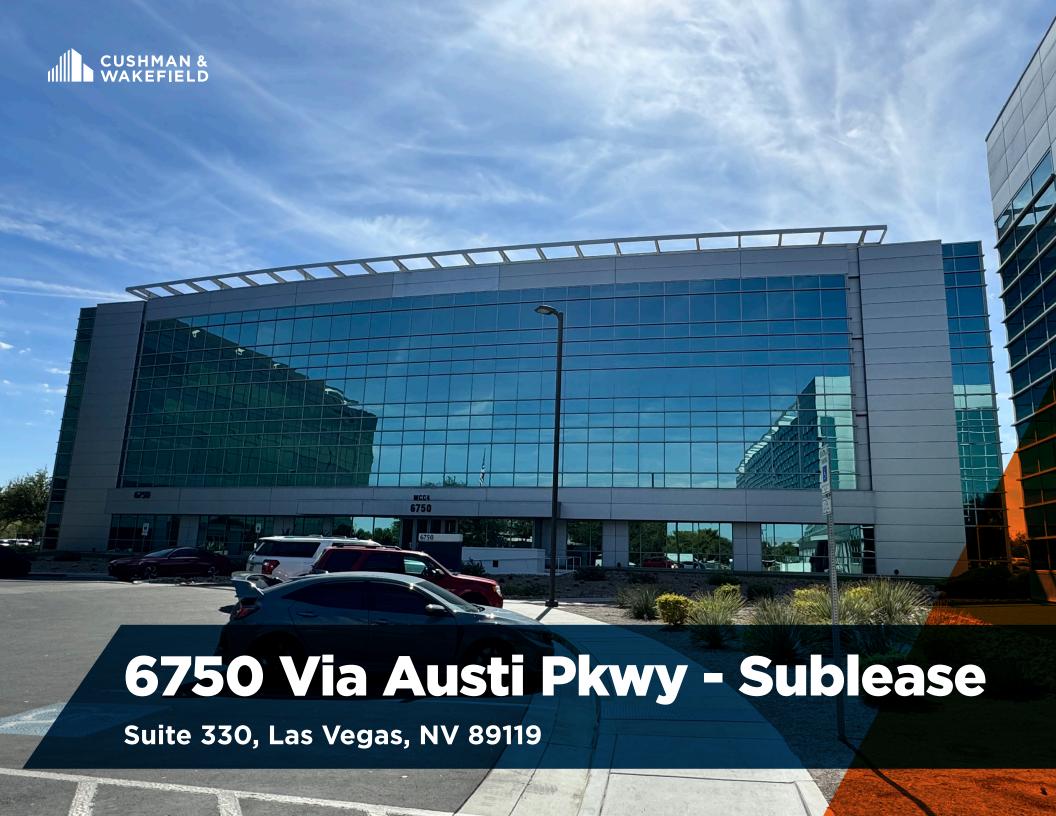

# **PROPERTY OVERVIEW**

6750 Via Austi Pkwy. is located at intersection of Gilespie St. and Sunset Rd. Tenants enjoy expedient access to both the I-215 Beltway and I-15 Freeway and is centrally located minutes away from The Las Vegas Strip, Harry Reid International Airport, Green Valley, and Summerlin. This professional office building has many nearby amenities including but not limited to Panevino, Maverik, Chevron, Chick-fil-A, Starbucks, Town Square, and the Las Vegas South Premium Outlets.

### **HIGHLIGHTS**

Submarket: Airport

Rate: \$2.55 Modified Gross

Master Lease Expires: March 31, 2027

Central Location

Parking Ratio: 4:1000

1,927 RSF Spec Suite