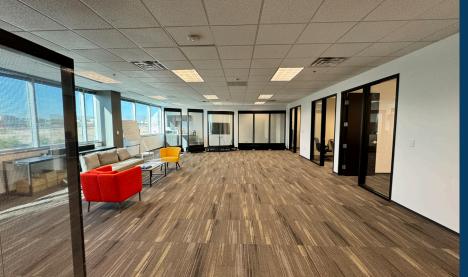

# **SUITE 330**

1,927 RSF

### **SUITE 330 DESCRIPTION:**

- Reception Area
- 3 Private Offices
- Coffee Bar

Open Bullpen Area Along
Window Line