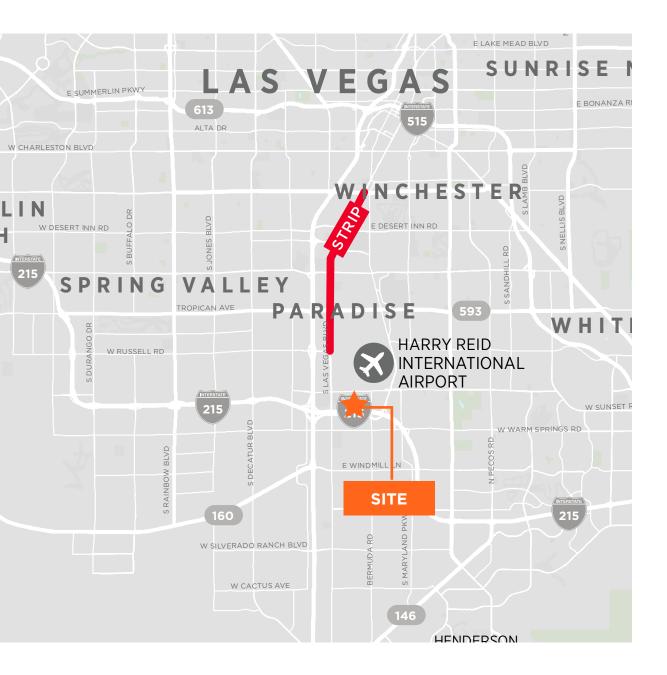

# **PROPERTY OVERVIEW**

6750 Via Austi Pkwy. is located at intersection of Gilespie St. and Sunset Rd. Tenants enjoy expedient access to both the I-215 Beltway and I-15 Freeway and is centrally located minutes away from The Las Vegas Strip, Harry Reid International Airport, Green Valley, and Summerlin. This professional office building has many nearby amenities including but not limited to Panevino, Maverik, Chevron, Chick-fil-A, Starbucks, Town Square, and the Las Vegas South Premium Outlets.

#### **DRIVING EFFICIENCY**

Expedient access to the I-215 and I-15 freeways

#### HARRY REID INTL AIRPORT

Located approx. 7 mins away

#### LAS VEGAS STRIP

Located approx. 10 mins away