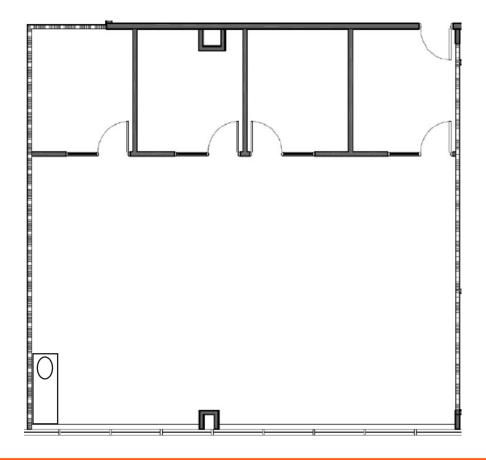

# **SUITE 330**

1,927 RSF

### **SUITE 330 DESCRIPTION:**

- Reception Area
- 3 Private Offices
- Coffee Bar

Open Bullpen Area Along
Window Line