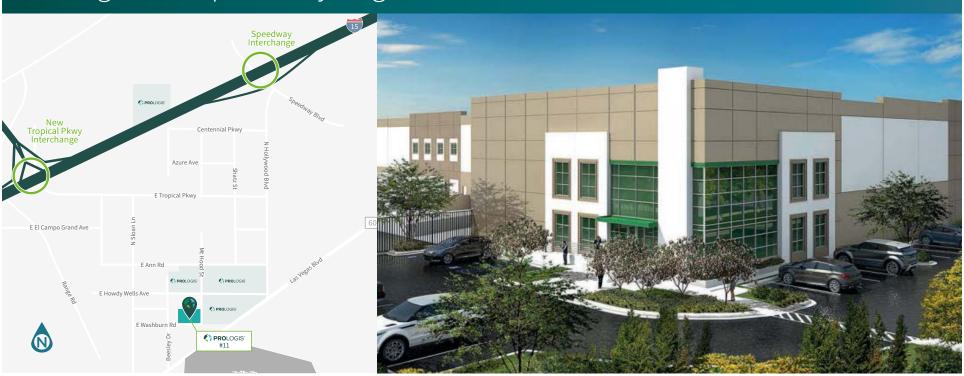

#### LOCATION

Located within the North Las Vegas/ Speedway submarket, just south of the I-15 via Tropical Pkwy. Easily accessed from Washburn Rd. and Mt. Hood St. Corporate neighbors include Amazon, Sephora, FedEx, and more.

#### **HIGHWAY ACCESS**

Close proximity to I-15 and I-215 via Tropical Parkway and Speedway Boulevard interchanges.