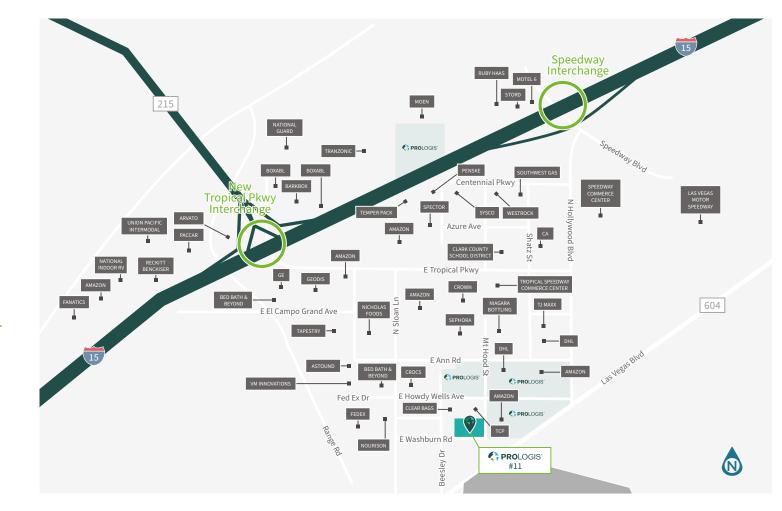

#### LOCATION

Located within the North Las Vegas/ Speedway submarket, just south of the I-15 via Tropical Pkwy. Easily accessed from Washburn Rd. and Mt. Hood St. Corporate neighbors include Amazon, Sephora, FedEx, and more.

#### **HIGHWAY ACCESS**

Close proximity to I-15 and I-215 via Tropical Parkway and Speedway Boulevard interchanges.