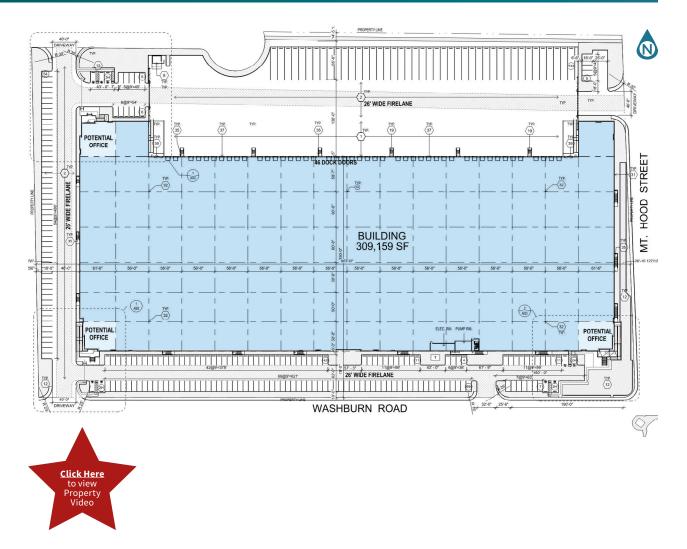

### ±309,159 SF Industrial Space For Lease

# ±309,159 SF

Industrial Space For Lease

### FACILITY

- ±309,159 SF Distribution Facility
- 100% HVAC Climate Controlled
- Front & Rear Loading Options
- <u>+</u>3,500 SF Office
- 46 Dock Doors (9'x10')
- 2 Ramp to Grade Doors (12'x14')
- 36' Minimum Clear Height
- 60' Speed Bays
- 50'x60' Typical Column Spacing
- 170' 195' Truck Court
- 232 Car Parking Stalls
- 43 Trailer Parking Stalls
- ESFR Sprinkler System
- 277/480v, 3-Phase Power
- Concrete Dock Apron
- Paved Truck Court
- Electrical Capacity Designed 4,000-Amp Main Service to Building (expandable)
- R-38 Roof Batt Insulation
- 7" Concrete Reinforced Floor Slab (0.5% Slope)
- Will Be Delivered With Solar-Ready Roof (30 year, 80 mil TPO)
- Underground Conduit For Future EV Charging