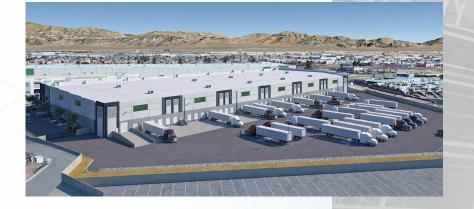

3482 N. LAS VEGAS BLVD., LAS VEGAS, NV 89115

±211,564 SF AVAILABLE FOR LEASE Divisible to 66,200 SF

TENANT SIGNAGE

Archarden and

# Prime Location, Peak Efficiency

Boulevard Commerce Center is the premier hub for logistics and distribution in Southern Nevada. Strategically located in North Las Vegas, Boulevard Commerce Center is thoughtfully designed to maximize efficiency and optimize operations. Comprising ±211,564 SF on 12.46 acres, this rear loaded distribution center offers immediate access to N. Las Vegas Blvd. with close proximity to the Speedway submarket.