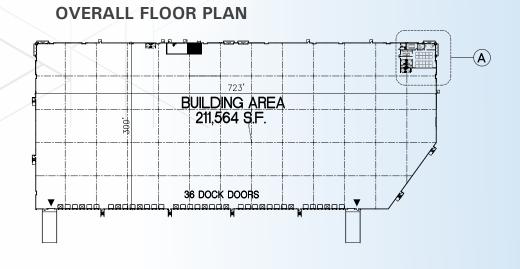

## **Floor Plans**

MAIN OFFICE : 2,809 S.F WAREHOUSE: 208,755 S.F.

Dock and Grade Loading

±211.564 SF Available

**FSFR Fire Suppression System**  M-D

Zoning

4,000 Amps Service Expandable to 6.000

Divisible

to ±66.200 SF

Potential ±2 Acres Trailer Storage/Yard Available

56x60 Typical Column Spacing

| - 18 | _ | _ |  |
|------|---|---|--|
| - 18 |   |   |  |
| - 14 |   |   |  |
| - 18 |   |   |  |
| - 18 |   |   |  |
|      |   | _ |  |

36 Dock Doors (9'x10')

±36' clear Clear Height

57 Trailer Parking Stalls (10'x53')

4,500 PSI Slab on Grade

3 BLVD Commerce Center

3482 N. LAS VEGAS BLVD

BUILDING AREA BUILDING AREA

DOCK DOORS