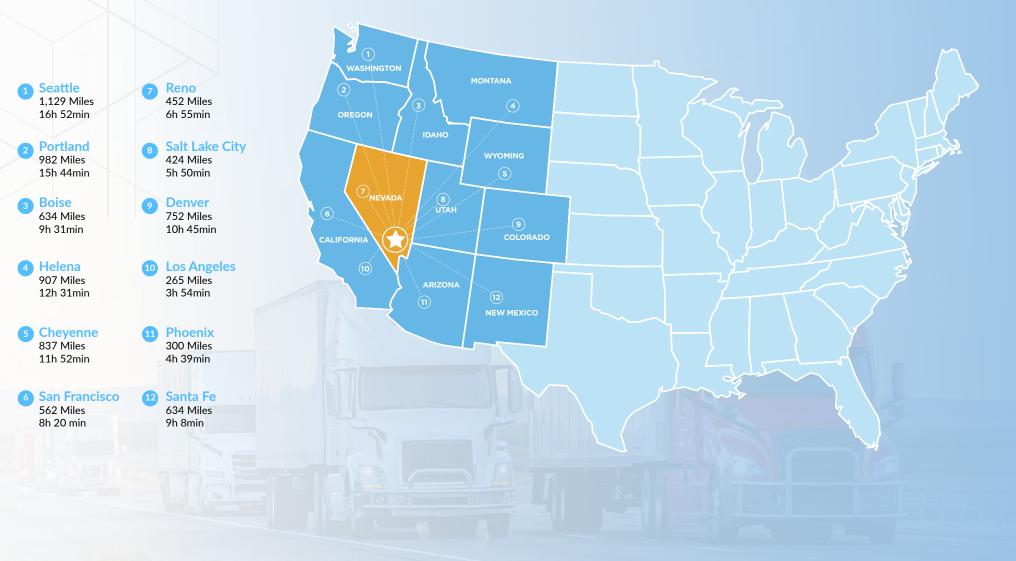

## Connecting People + Commerce

Access **over 23.1%** of the US population within a **one-day drive** 

Boulevard Commerce Center is strategically located allowing for service to over 77 million consumers within a one-day truck drive.