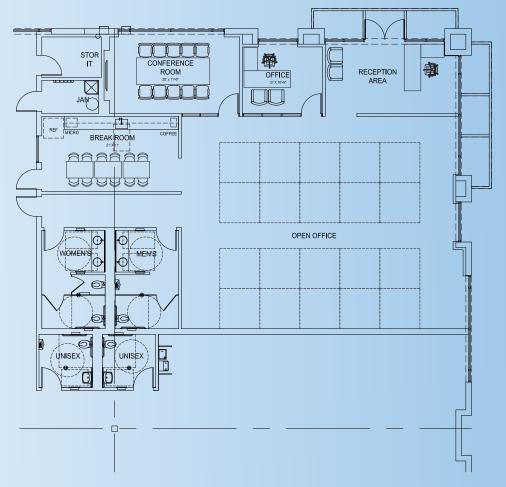

## **Floor Plans**

MAIN OFFICE : 2,809 S.F WAREHOUSE: 208,755 S.F.

### OFFICE FLOOR PLAN