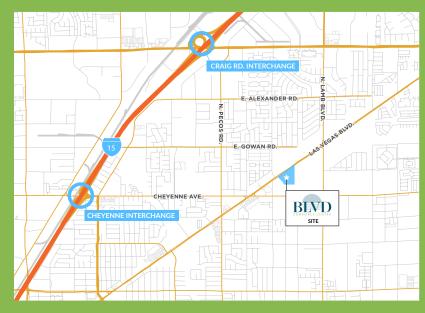

Boulevard Commerce Center is conveniently located within the North Las Vegas submarket, just north of Cheyenne Blvd. & N. Las Vegas Blvd. Easy access to I-15 via Cheyenne Ave. and Craig Rd. interchanges.