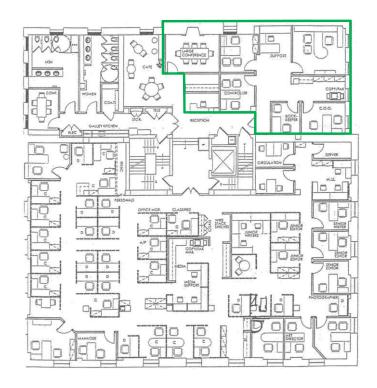

### ONE REMAINING SUITE!

3<sup>rd</sup> Floor - 1,655 SF

## 1500 Sansom Street Philadelphia, PA

3rd Floor - 1,655 SF Available