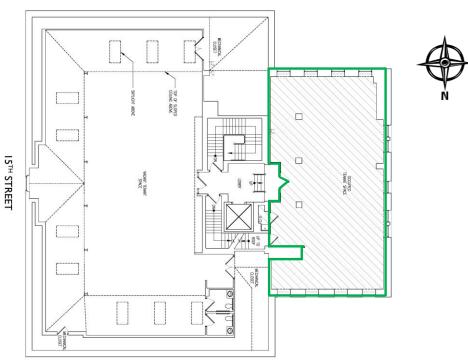

oor - 1,655 SF

#### PROPERTY FEATURES

- Boutique office building with high-end finishes
- Private entrance off Sansom Street
- Recently renovated common areas
- Unique suites available
- Easy access to public transportation (SEPTA and PATCO), and to retail along Sansom and Walnut Streets
- Abundance of parking in the immediate area
- Hands-on ownership
- Home to Ocean Prime Restaurant



For more information, please contact:

JASON BERNARDI Director 215.963.4054 jason.bernardi@cushwake.com

JACK MEYERS Executive Director 215.963.4054 jack.meyers@cushwake.com

One Liberty Place 1650 Market Street – 33<sup>rd</sup> Floor Philadelphia, PA 19103 phone: +1 215 963 4000

cushmanwakefield.com



## 1500 Sansom Street Philadelphia, PA



3rd Floor - 1,655 SF Available

#### **MORAVIAN STREET**



4th Floor - 2,000 SF Available

SANSOM STREET