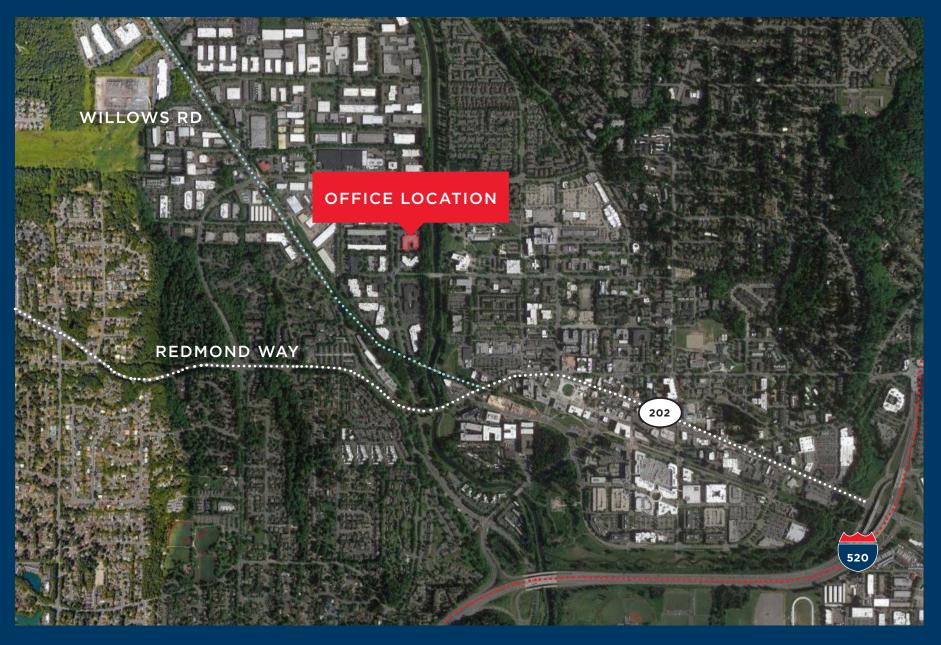

# FOR SUBLEASE

# SKIDATA OFFICE





### **PROPERTY FEATURES**



**PARKING** 3.2/1,000 SF LEASE RATE \$22.00/SF + NNN



OFFICE AREA 7,338 SF



LEASE EXPIRATION 6/30/2027

### SITE PLAN







### FLOORPLAN



idential. tamed oushman & Wakefield's prior Vakefield. Neither this presentation procennititment whatsoeven NO IIS PRESENTATION, AND CUSHMAN &

ned within it) d do not i act as CURACY OF TH ORI

©2020 Cushmar

disclosure, use,

written conser

All rig

324 100 1 

1

Solo custinants, waterield. All rights reserved. The material disclosure, use, copying or circulation of this presentation of written consent the views expressed in this presentation are nor any part of its part form the basis of, or be relied upon in REPRESENTATION OR WARRANTY IS GIVEN, EXPRESS OR IN WAREFIELD IS UNDER NO OBLIGATION TO SUBSECUENTLY

#### CONTACT

TOM WILSON Director +1 425 201 1212 tom.wilson@cushwake.com