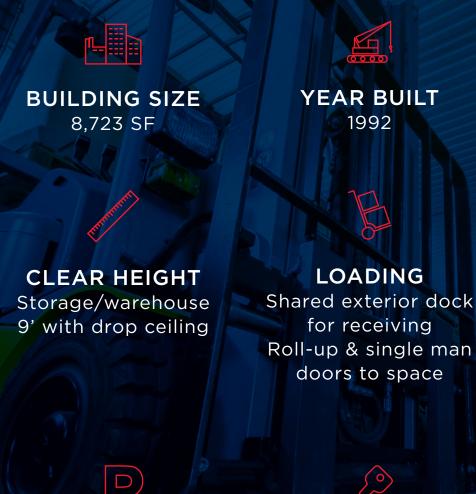

### **PROPERTY FEATURES**

**PARKING** 3.2/1,000 SF LEASE RATE \$22.00/SF + NNN

OFFICE AREA 7,338 SF

LEASE EXPIRATION 6/30/2027