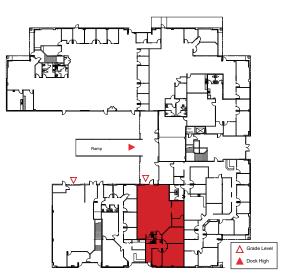

WA 98052

> 2,832 SF TOTAL AVAILABLE 1,344 SF OFFICE 1,488 SF AVAILABLE WAREHOUSE



## **SUBLEASE HIGHLIGHTS**

- OFFICE/FLEX SPACE, AVAILABLE NOW
- RATE: NEGOTIABLE
- SOME FURNITURE CAN BE MADE AVAILABLE
- SUBLEASE AVAILABLE THROUGH 12/31/29, SUBLANDLORD WILL CONSIDER SHORTER TERM
- ONE GRADE LEVEL DOOR & ACCESS TO ONE DOCK HIGH
- ADDITIONAL SPACE CAN BE MADE
  AVAILABLE

**Trevor Youngren** Managing Director +1 425 443 5869 trevor.youngren@cushwake.com McCaleb Nesseler-Cass Associate +1 971 806 2379 mccaleb.nesselercass@cushwake.com 601 Union Street Seattle, Washington 98101 +1 206 682 0666 cushmanwakefield.com

# CUSHMAN & WAKEFIELD

### FOR SUBLEASE WESTPARK BUSINESS PARK, BLDG. N SUITE 140 8620 154TH AVE., NE, REDMOND, WA 98052



#### **FLOORPLANS** SUITE 140 - 2,832 SQUARE FEET





### **BUILDING HIGHLIGHTS**

- PARKING RATIO OF 3.20/1000 SF
- EASY ACCESS TO SR-520 & I-405, ALONG WITH BUS LINES
- ON-SITE TENT AMENITY CENTER (WESTPARK HUB) INCLUDES: GYM, SHOWERS, INDOOR BIKE STORAGE, BASKETBALL COURT, FIREPIT, MULTIPLE CONFERENCE ROOMS AND A NEW COFFEE SHOP.

**Trevor Youngren** Managing Director +1 425 443 5869 trevor.youngren@cushwake.com McCaleb Nesseler-Cass Associate +1 971 806 2379

mccaleb.nesselercass@cushwake.com

601 Union Street Seattle, Washington 98101 +1 206 682 0666 cushmanwakefield.com