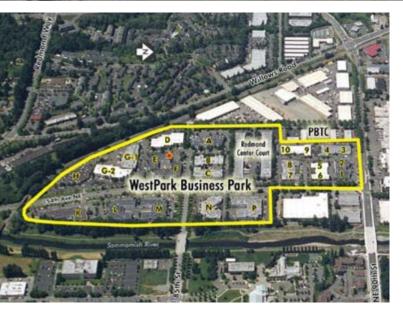

# CUSHMAN & WAKEFIELD

FOR SUBLEASE WESTPARK BUSINESS PARK, BLDG. N SUITE 140 8620 154TH AVE., NE, REDMOND, WA 98052

> 2,832 SF TOTAL AVAILABLE 1,344 SF OFFICE 1,488 SF AVAILABLE WAREHOUSE

### **BUILDING HIGHLIGHTS**

- PARKING RATIO OF 3.20/1000 SF
- EASY ACCESS TO SR-520 & I-405, ALONG WITH BUS LINES
- ON-SITE TENT AMENITY CENTER (WESTPARK HUB) INCLUDES: GYM, SHOWERS, INDOOR BIKE STORAGE, BASKETBALL COURT, FIREPIT, MULTIPLE CONFERENCE ROOMS AND A NEW COFFEE SHOP.