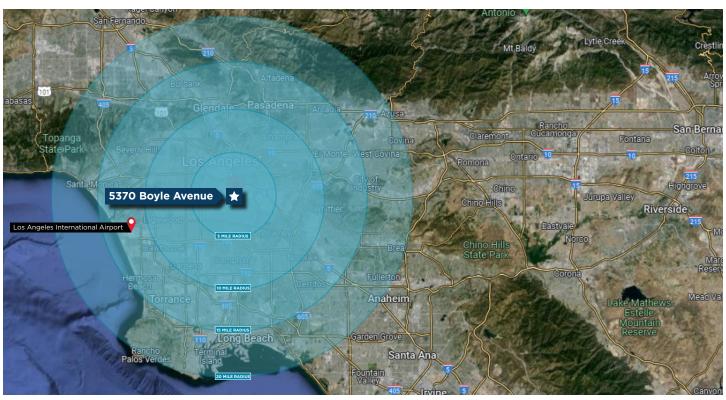

**DH Doors/Dim:** 9

Construction Type: TILT UP

Const Status/Year Blt: Existing/2017

**Specific Use:** Warehouse/Distribution

Office HVAC: Heat & AC

11.52 MILES TO LOS ANGELES INTERNATIONAL AIRPORT

23.8 MILES TO
PORT OF LOS ANGELES

22.3 MILES TO PORT OF LONG BEACH