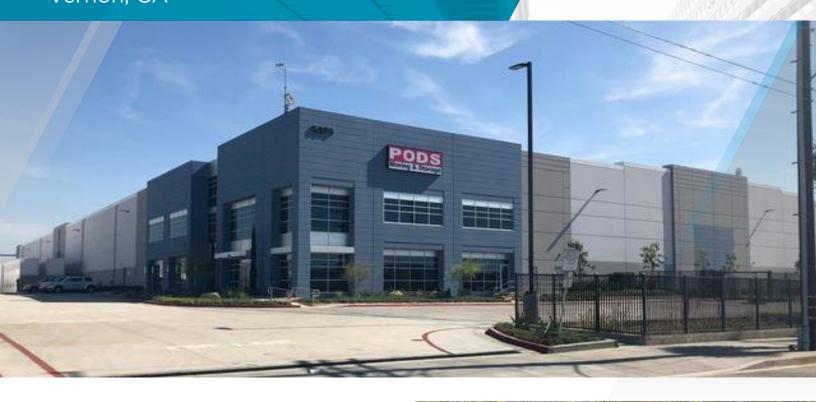

## FOR SUBLEASE 5370 Boyle Avenue Vernon, CA

## PROPERTY HIGHLIGHTS

Ideal Overflow Space
Class A Building
32' Clearance \* ESFR Sprinklers
Sublease through 4/30/2028
Close to (710)(10) Fwy, DTLA, Ports, LAX

Lease Rate/Mo: \$86,112

Lease Rate/SF: \$1.50