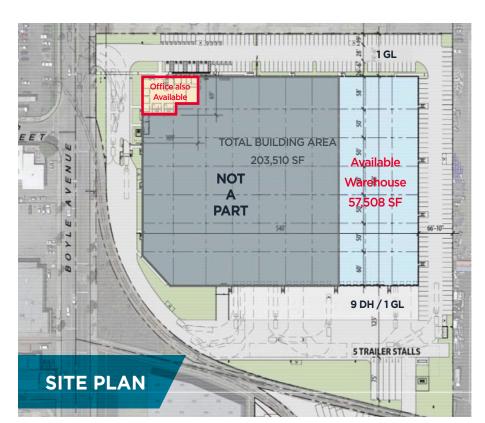

**Lease Type:** Gross

Available SF: 57,508 SF

Prop Lot Size: POL

**Term:** 4/30/2028

Yard: Shared/Fenced

**Sprinklered:** ESFR

Clear Height: 32'

GL Doors/Dim: 2

**DH Doors/Dim:** 9

Construction Type: TILT UP

Const Status/Year Blt: Existing/2017

**Specific Use:** Warehouse/Distribution

Office HVAC: Heat & AC

11.52 MILES TO LOS ANGELES INTERNATIONAL AIRPORT

23.8 MILES TO
PORT OF LOS ANGELES