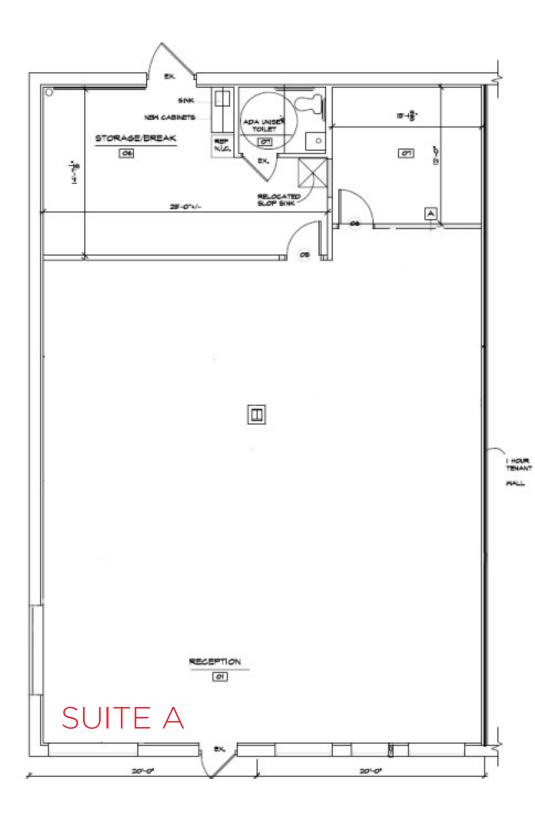

#### **AVAILABLE SPACE**

| Unit # | Available SF |
|--------|--------------|
| A      | 2,400 SF     |
| G      | 1,200 SF     |