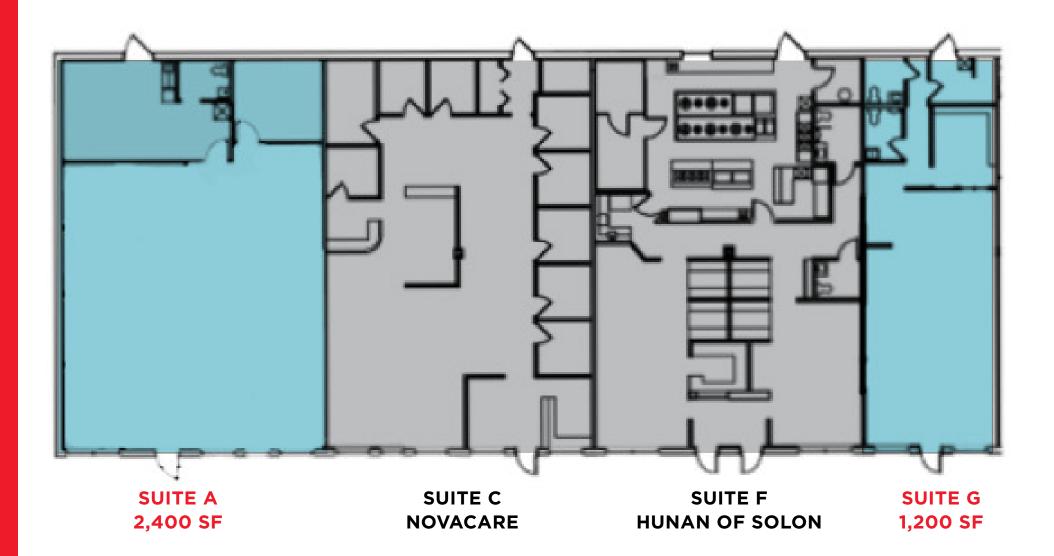

#### **AVAILABLE SPACE**

| Unit # | Available SF |
|--------|--------------|
| A      | 2,400 SF     |
| G      | 1,200 SF     |

### SITE PLAN

Associate ccallahan@crescorealestate.com +1 216 232 4101 RYAN FISHER Senior Vice President rfisher@crescorealestate.com +1 216 525 1497

NOVACARE

Cushman & Wakefield | CRESCO Real Estate 6100 Rockside Woods Blvd, Suite 200 Cleveland, OH 44131 crescorealestate.com