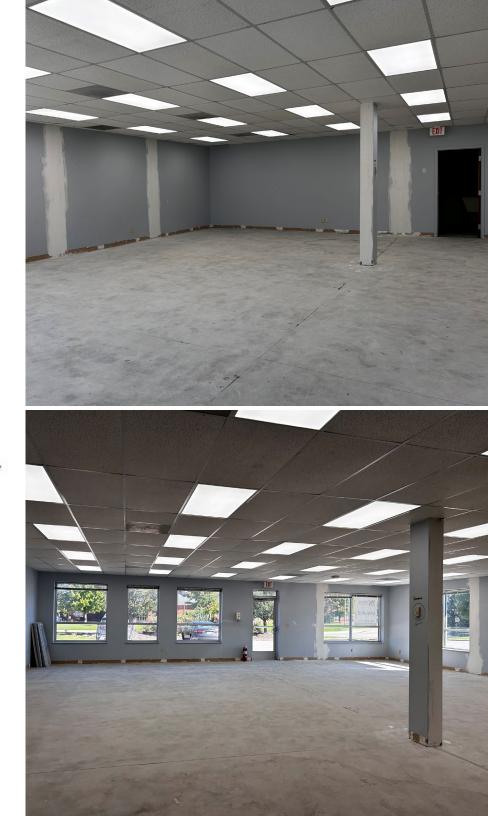

#### **HIGHLIGHTS**

- 2,400 SF and 1,200 SF units in white box condition, suitable for a variety of retail/ medical office users
- Located in close proximity to US Route 422 (over 50,000 VPD)
- Ample parking on site, over 80 dedicated spots for building
- Located in the pro business community of Solon, OH
- Zoned C-5 (Industrial and Retail Services) which allows for a variety of different uses