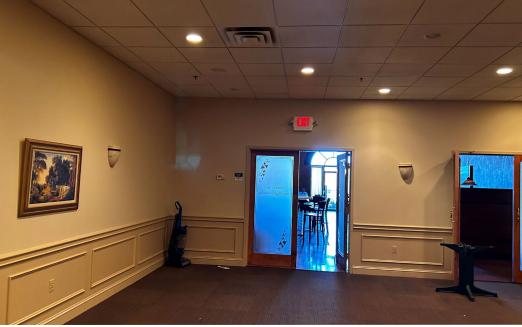

## **HIGHLIGHTS**

- Turnkey 6,444 SF restaurant fully equipped with commercial hood, walk-in cooler and freezer
- Prominent signage opportunity available on Aurora Road
- Ample parking, available, 100+ spots available on site
- Located less than 1 mile from US Route 422 (over 50,000 VPD)
- Join nearby restaurants and retailers: LongHorn Steakhouse, Taco Bell, KFC, Senorita Bonitas, Playday Cafe and more!

### **AVAILABLE SPACE**

• 6,444 SF

105,446
POPULATION

45,110 \$132,823 **AVG HH INCOME** 

6,684 BUSINESSES

93,881 **EMPLOYEES** 