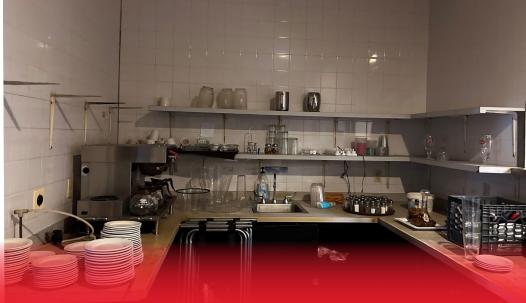

## **HIGHLIGHTS**

- Turnkey 6,444 SF restaurant fully equipped with commercial hood, walk-in cooler and freezer
- Prominent signage opportunity available on Aurora Road
- Ample parking, available, 100+ spots available on site
- Located less than 1 mile from US Route 422 (over 50,000 VPD)
- Join nearby restaurants and retailers: LongHorn Steakhouse, Taco Bell, KFC, Senorita Bonitas, Playday Cafe and more!

### **AVAILABLE SPACE**

• 6,444 SF

105,446
POPULATION

45,110 \$132,823 **AVG HH INCOME** 

6,684 BUSINESSES

93,881 **EMPLOYEES** 