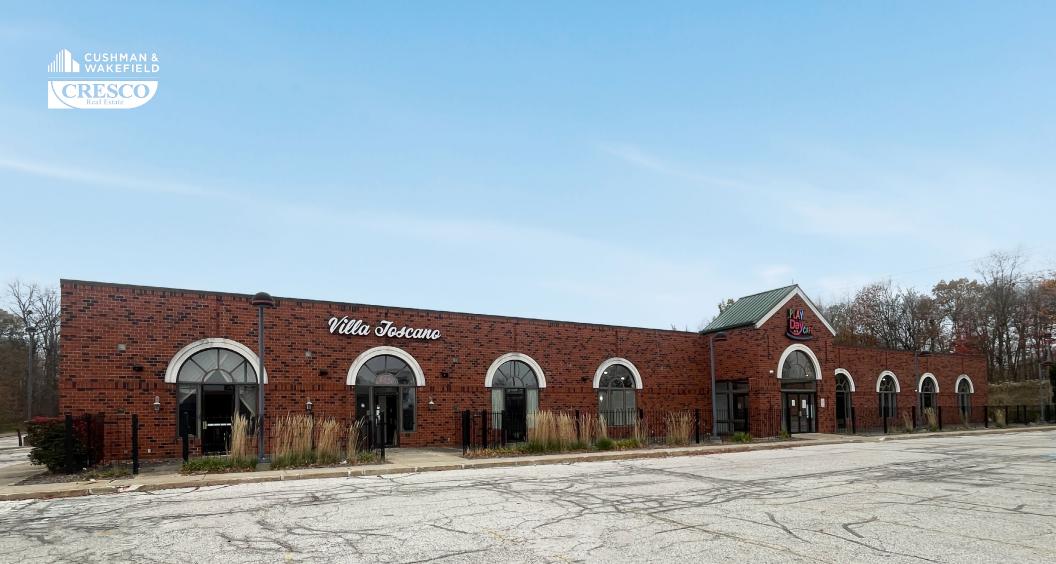

# TURNKEY RESTAURANT FOR LEASE

6200 ENTERPRISE PKWY, SOLON, OHIO 44139

# 6200 ENTERPRISE PKWY

## **HIGHLIGHTS**

- Turnkey 6,444 SF restaurant fully equipped with commercial hood, walk-in cooler and freezer
- Prominent signage opportunity available on Aurora Road
- Ample parking, available, 100+ spots available on site
- Located less than 1 mile from US Route 422 (over 50,000 VPD)
- Join nearby restaurants and retailers: LongHorn Steakhouse, Taco Bell, KFC, Senorita Bonitas, Playday Cafe and more!