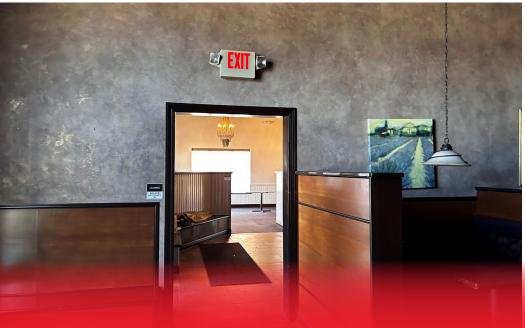

## **HIGHLIGHTS**

- Turnkey 6,444 SF restaurant fully equipped with commercial hood, walk-in cooler and freezer
- Prominent signage opportunity available on Aurora Road
- Ample parking, available, 100+ spots available on site
- Located less than 1 mile from US Route 422 (over 50,000 VPD)
- Join nearby restaurants and retailers: LongHorn Steakhouse, Taco Bell, KFC, Senorita Bonitas, Playday Cafe and more!

### **AVAILABLE SPACE**

• 6,444 SF

105,446
POPULATION

45,110 \$132,823 **AVG HH INCOME** 

6,684 BUSINESSES

93,881 **EMPLOYEES** 