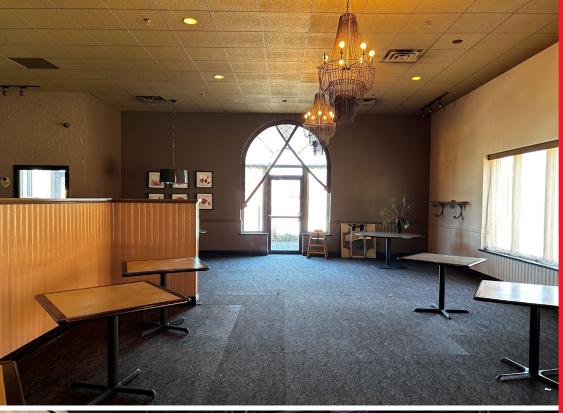

## **HIGHLIGHTS**

- Turnkey 6,444 SF restaurant fully equipped with commercial hood, walk-in cooler and freezer
- Prominent signage opportunity available on Aurora Road
- Ample parking, available, 100+ spots available on site
- Located less than 1 mile from US Route 422 (over 50,000 VPD)
- Join nearby restaurants and retailers: LongHorn Steakhouse, Taco Bell, KFC, Senorita Bonitas, Playday Cafe and more!

### **AVAILABLE SPACE**

• 6,444 SF

105,446
POPULATION

45,110 \$132,823 **AVG HH INCOME** 

6,684 BUSINESSES

93,881 **EMPLOYEES** 