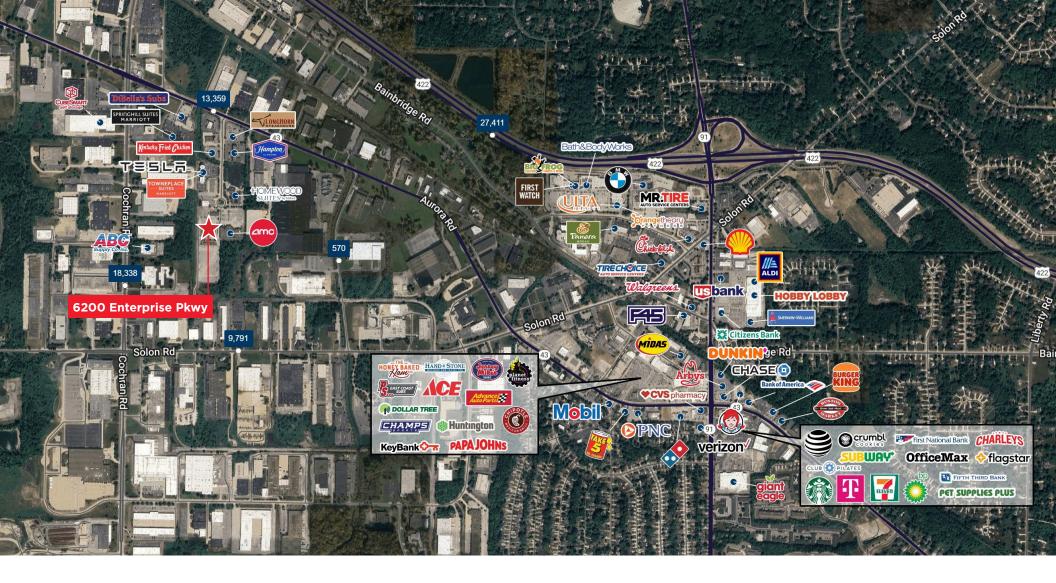

## **HIGHLIGHTS**

- Turnkey 6,444 SF restaurant fully equipped with commercial hood, walk-in cooler and freezer
- Prominent signage opportunity available on Aurora Road
- Ample parking, available, 100+ spots available on site
- Located less than 1 mile from US Route 422 (over 50,000 VPD)
- Join nearby restaurants and retailers: LongHorn Steakhouse, Taco Bell, KFC, Senorita Bonitas, Playday Cafe and more!

### **AVAILABLE SPACE**

• 6,444 SF

105,446
POPULATION

45,110 \$132,823 **AVG HH INCOME** 

6,684 BUSINESSES

93,881 **EMPLOYEES** 