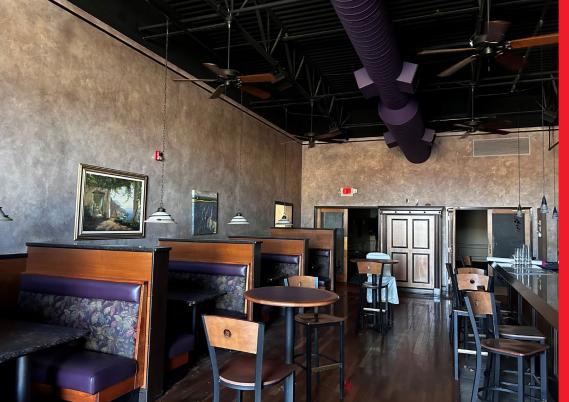

## **HIGHLIGHTS**

- Turnkey 6,444 SF restaurant fully equipped with commercial hood, walk-in cooler and freezer
- Prominent signage opportunity available on Aurora Road
- Ample parking, available, 100+ spots available on site
- Located less than 1 mile from US Route 422 (over 50,000 VPD)
- Join nearby restaurants and retailers: LongHorn Steakhouse, Taco Bell, KFC, Senorita Bonitas, Playday Cafe and more!

### **AVAILABLE SPACE**

• 6,444 SF

105,446
POPULATION

45,110 \$132,823 **AVG HH INCOME** 

6,684 BUSINESSES

93,881 **EMPLOYEES** 