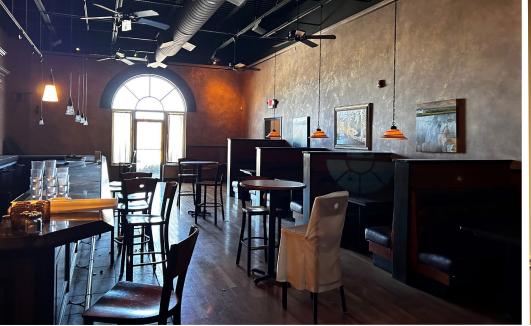

## **HIGHLIGHTS**

- Turnkey 6,444 SF restaurant fully equipped with commercial hood, walk-in cooler and freezer
- Prominent signage opportunity available on Aurora Road
- Ample parking, available, 100+ spots available on site
- Located less than 1 mile from US Route 422 (over 50,000 VPD)
- Join nearby restaurants and retailers: LongHorn Steakhouse, Taco Bell, KFC, Senorita Bonitas, Playday Cafe and more!

### **AVAILABLE SPACE**

• 6,444 SF

105,446
POPULATION

45,110 \$132,823 **AVG HH INCOME** 

6,684 BUSINESSES

93,881 **EMPLOYEES** 