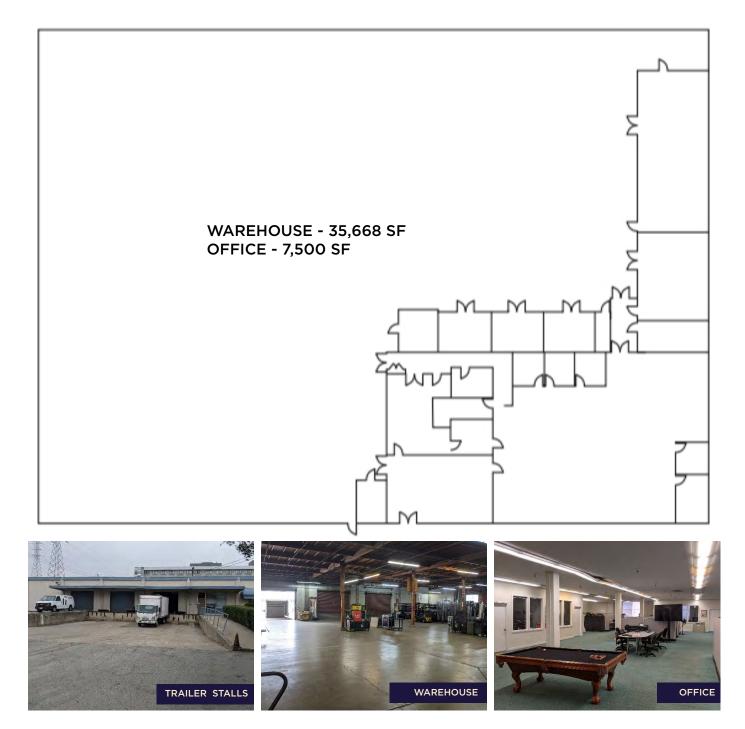

### **BUILDING HIGHLIGHTS**

| Building Size   | 43,188 SF                                   |
|-----------------|---------------------------------------------|
| Office          | 7,500 SF                                    |
| Clear Height    | 16' - 17'                                   |
| Parking         | 20+ Spaces                                  |
| Year Built      | 1978                                        |
| Site Size       | 1.86 AC                                     |
| Trailer Stalls  | 3+                                          |
| Asking          | Negotiable                                  |
| Available Space | 43,188 SF                                   |
| Availability    | Starting June 1, 2025<br>potentially sooner |
| Drive-Ins       | 1-8'W X 12'H                                |
| Zoning          | M1                                          |
| Industrial      | 35,688 SF                                   |
| Loading Docks   | 4                                           |
| Sprinklers      | Yes                                         |
|                 |                                             |

## **FLOOR PLAN**

©2024 Cushman & Wakefield. All rights reserved. The information contained in this communication is strictly confidential. This information has been obtained from sources believed to be reliable but has not been verified. NO WARRANTY OR REPRESENTATION, EXPRESS OR IMPLIED, IS MADE AS TO THE CONDITION OF THE PROPERTY (OR PROPERTIES) REFERENCED HEREIN OR AS TO THE ACCURACY OR COMPLETE-NESS OF THE INFORMATION CONTAINED HEREIN, AND SAME IS SUBMITTED SUBJECT TO ERRORS, OMISSIONS, CHANGE OF PRICE, RENTAL OR OTHER CONDITIONS, WITHDRAWAL WITHOUT NOTICE, AND TO ANY SPECIAL LISTING CONDITIONS IMPOSED BY THE PROPERTY OWNER(S). ANY PROJECTIONS, OPINIONS OR ESTIMATES ARE SUBJECT TO UNCERTAINTY AND DO NOT SIGNIFY CURRENT OR FUTURE PROPERTY PERFORMANCE.