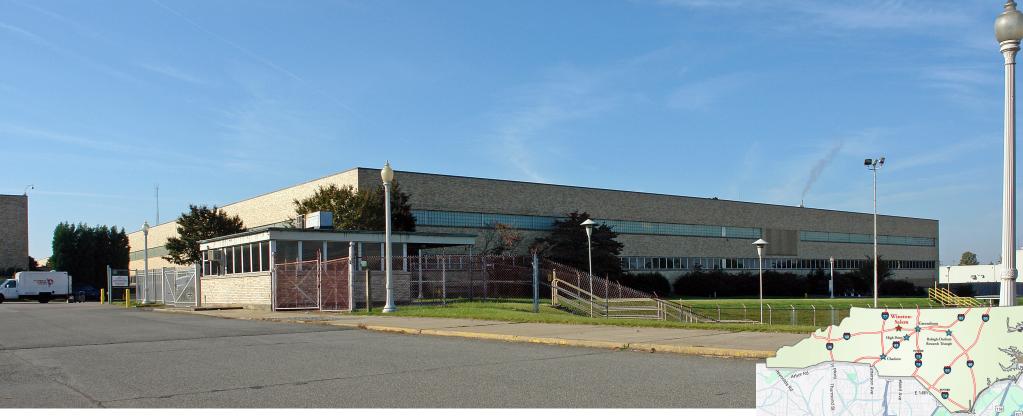

## **3304 LEXINGTON RD.**

Winston-Salem, NC 27107

## **57,977 SF** AVAILABLE FOR SUBLEASE

### **PROPERTY HIGHLIGHTS**

| Available Space:  | 57,977 SF  |
|-------------------|------------|
| Lease Expiration: | 12/31/2026 |

- Fully conditioned manufacturing / storage space
- Gated and secured property
- Dock height and ground level loading
- Heavy power available
- Fully sprinklered
- 13' ceiling height
- Ample parking
- Foreign Trade Zone #230