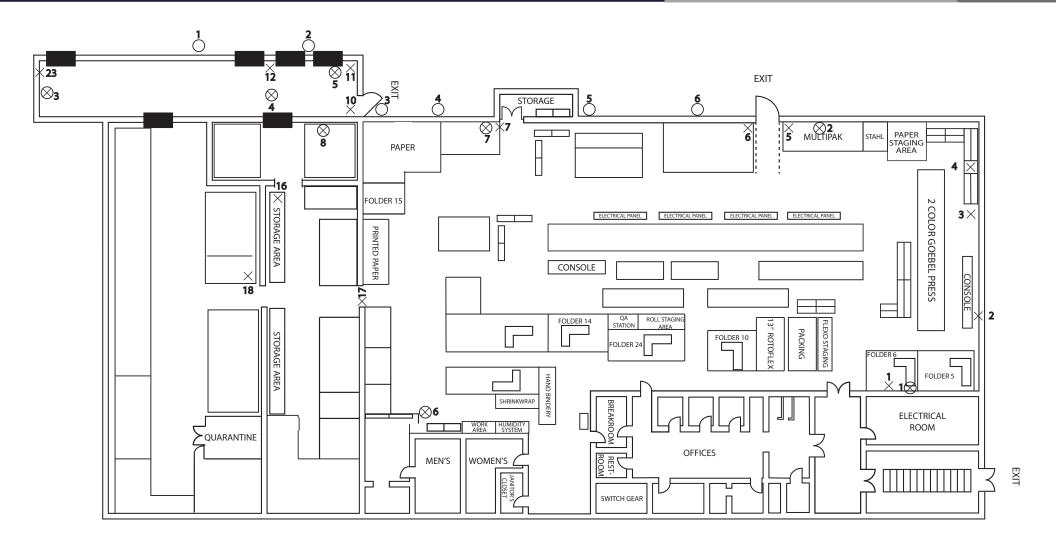

### **PROPERTY HIGHLIGHTS**

| Available Space:  | 57,977 SF  |
|-------------------|------------|
| Lease Expiration: | 12/31/2026 |

- Fully conditioned manufacturing / storage space
- Gated and secured property
- Dock height and ground level loading
- Heavy power available
- Fully sprinklered
- 13' ceiling height
- Ample parking
- Foreign Trade Zone #230