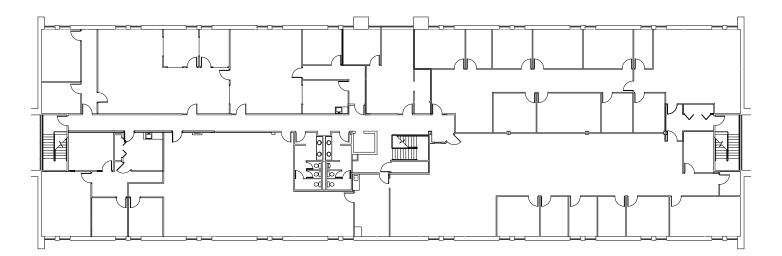

# CUSHMAN & WAKEFIELD



#### **PROPERTY HIGHLIGHT**

- 27,262 total SF available (each floor is able to be demised)
- 148 parking spaces (5.4/1,000 SF)
- Building signage opportunities
- Newly renovated lobby & restrooms
- Close & easy access to I-465
- Lease Rate: \$17.50/SF Full Service Gross

PARK 100 5980 W. 71st Street Indianapolis, IN 46278

VIEW VIDEO

#### CONTACT

KEVIN W. ARCHER Senior Director +1 317 218 7217 kevin.archer@cushwake.com JOSHUA GRAHAM Director +1 317 639 0491 joshua.graham@cushwake.com

JON R. OWENS Managing Director +1 317 639 0447 jon.owens@cushwake.com

### FIRST FLOOR



## SECOND FLOOR





## PARK 100 5980 W. 71ST ST. PHOTOS

5980 5980 West 71st Street

5980



#### CONTACT

KEVIN W. ARCHER Senior Director +1 317 218 7217 kevin.archer@cushwake.com JOSHUA GRAHAM Director +1 317 639 0491 joshua.graham@cushwake.com JON R. OWENS Managing Director +1 317 639 0447 jon.owens@cushwake.com

©2024 Cushman & Wakefield. All rights reserved. The information contained in this communication is strictly confidential. This information has been obtained from sources believed to be reliable but has not been verified. NO WARRANTY OR REPRESENTATION, EXPRESS OR IMPLIED, IS MADE AS TO THE CONDITION OF THE PROPERTY (OR PROPERTIES) REFERENCED HEREIN OR AS TO THE ACCURACY OR COMPLETENESS OF THE INFORMATION CONTAINED HEREIN, AND SAME IS SUBMITTED SUBJECT TO ERRORS, OMISSIONS, CHANGE OF PRICE, RENT