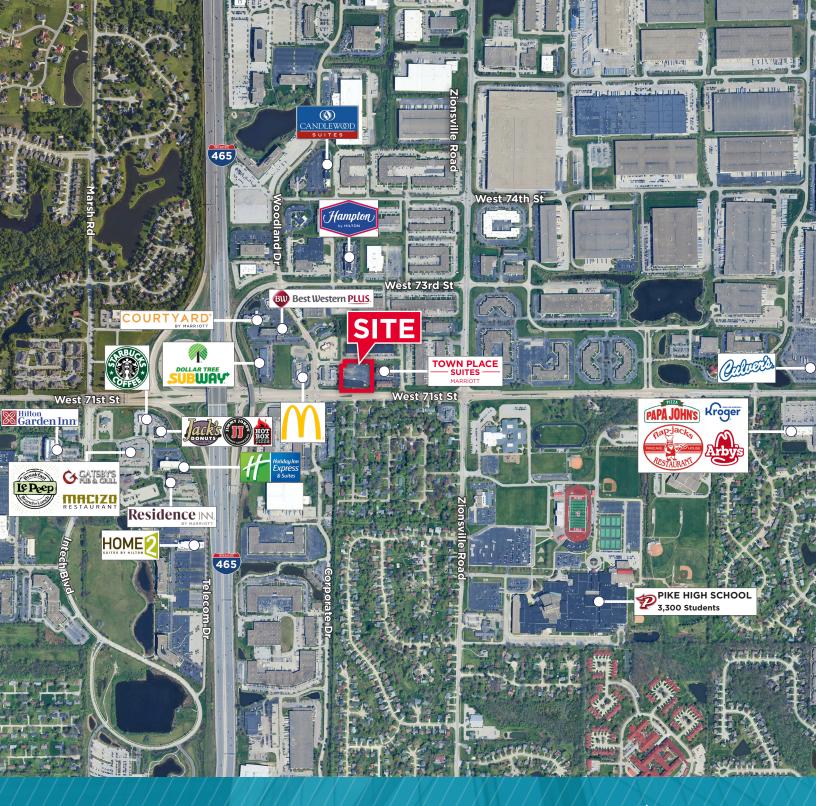

# CUSHMAN & WAKEFIELD



#### **PROPERTY HIGHLIGHT**

- 27,262 total SF available (each floor is able to be demised)
- 148 parking spaces (5.4/1,000 SF)
- Building signage opportunities
- Newly renovated lobby & restrooms
- Close & easy access to I-465
- Lease Rate: \$17.50/SF Full Service Gross

PARK 100 5980 W. 71st Street Indianapolis, IN 46278

VIEW VIDEO

#### CONTACT

KEVIN W. ARCHER Senior Director +1 317 218 7217 kevin.archer@cushwake.com JOSHUA GRAHAM Director +1 317 639 0491 joshua.graham@cushwake.com

JON R. OWENS Managing Director +1 317 639 0447 jon.owens@cushwake.com

### FIRST FLOOR



## SECOND FLOOR





## PARK 100 5980 W. 71ST ST. PHOTOS

5980 5980 West 71st Street

5980



#### CONTACT

KEVIN W. ARCHER Senior Director +1 317 218 7217 kevin.archer@cushwake.com JOSHUA GRAHAM Director +1 317 639 0491 joshua.graham@cushwake.com JON R. OWENS Managing Director +1 317 639 0447 jon.owens@cushwake.com

©2024 Cushman & Wakefield. All rights reserved. The information contained in this communication is strictly confidential. This information has been obtained from sources believed to be reliable but has not been verified. NO WARRANTY OR REPRESENTATION, EXPRESS OR IMPLIED, IS MADE AS TO THE CONDITION OF THE PROPERTY (OR PROPERTIES) REFERENCED HEREIN OR AS TO THE ACCURACY OR COMPLETENESS OF THE INFORMATION CONTAINED HEREIN, AND SAME IS SUBMITTED SUBJECT TO ERRORS, OMISSIONS, CHANGE OF PRICE, RENTAL OR OTHER CONDITIONS, WITHDRAWAL WITHOUT NOTICE, AND TO ANY SPECIAL LISTI