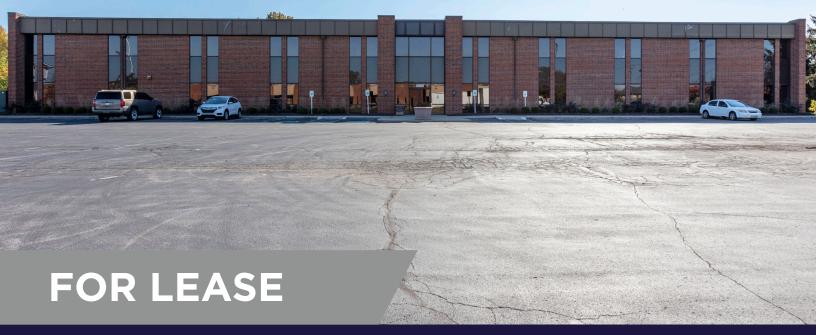

#### **PROPERTY HIGHLIGHT**

- 27,262 total SF available (each floor is able to be demised)
- 148 parking spaces (5.4/1,000 SF)
- Building signage opportunities
- Newly renovated lobby & restrooms
- Close & easy access to I-465
- Lease Rate: \$17.50/SF Full Service Gross

PARK 100 5980 W. 71st Street Indianapolis, IN 46278

VIEW VIDEO