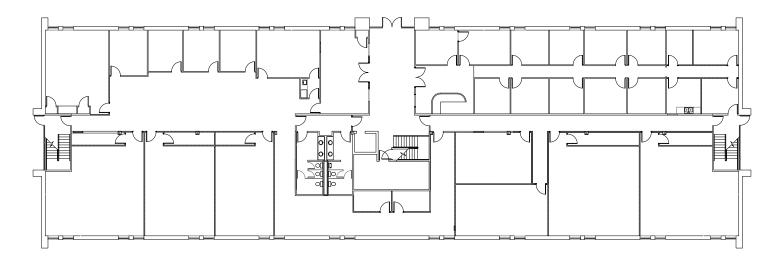

# CUSHMAN & WAKEFIELD



#### **PROPERTY HIGHLIGHT**

- 27,262 total SF available (each floor is able to be demised)
- 148 parking spaces (5.4/1,000 SF)
- Building signage opportunities
- Newly renovated lobby & restrooms
- Close & easy access to I-465
- Lease Rate: \$17.50/SF Full Service Gross

PARK 100 5980 W. 71st Street Indianapolis, IN 46278

VIEW VIDEO

#### CONTACT

KEVIN W. ARCHER Senior Director +1 317 218 7217 kevin.archer@cushwake.com JOSHUA GRAHAM Director +1 317 639 0491 joshua.graham@cushwake.com

JON R. OWENS Managing Director +1 317 639 0447 jon.owens@cushwake.com

### FIRST FLOOR



## SECOND FLOOR





## PARK 100 5980 W. 71ST ST. PHOTOS

5980 5980 West 71st Street

5980



#### CONTACT

KEVIN W. ARCHER Senior Director +1 317 218 7217 kevin.archer@cushwake.com JOSHUA GRAHAM Director +1 317 639 0491 joshua.graham@cushwake.com JON R. OWENS Managing Director +1 317 639 0447 jon.owens@cushwake.com

©2024 Cushman & Wakefield. All rights reserved. The information contained in this communication is strictly confidential. This information has been obtained from sources believed to be reliable but has not been verified. NO WARRANTY OR REPRESENTATION, EXPRESS OR IMPLIED, IS MADE AS TO THE CONDITION OF THE PROPERTY (OR PROPERTIES) REFERENCED HEREIN OR AS TO THE ACCURACY OR COMPLETENESS OF THE INFORMATION CONTAINED HEREIN, AND SAME IS SUBMITTED SUBJECT TO ERRORS, OMISSIONS, CH