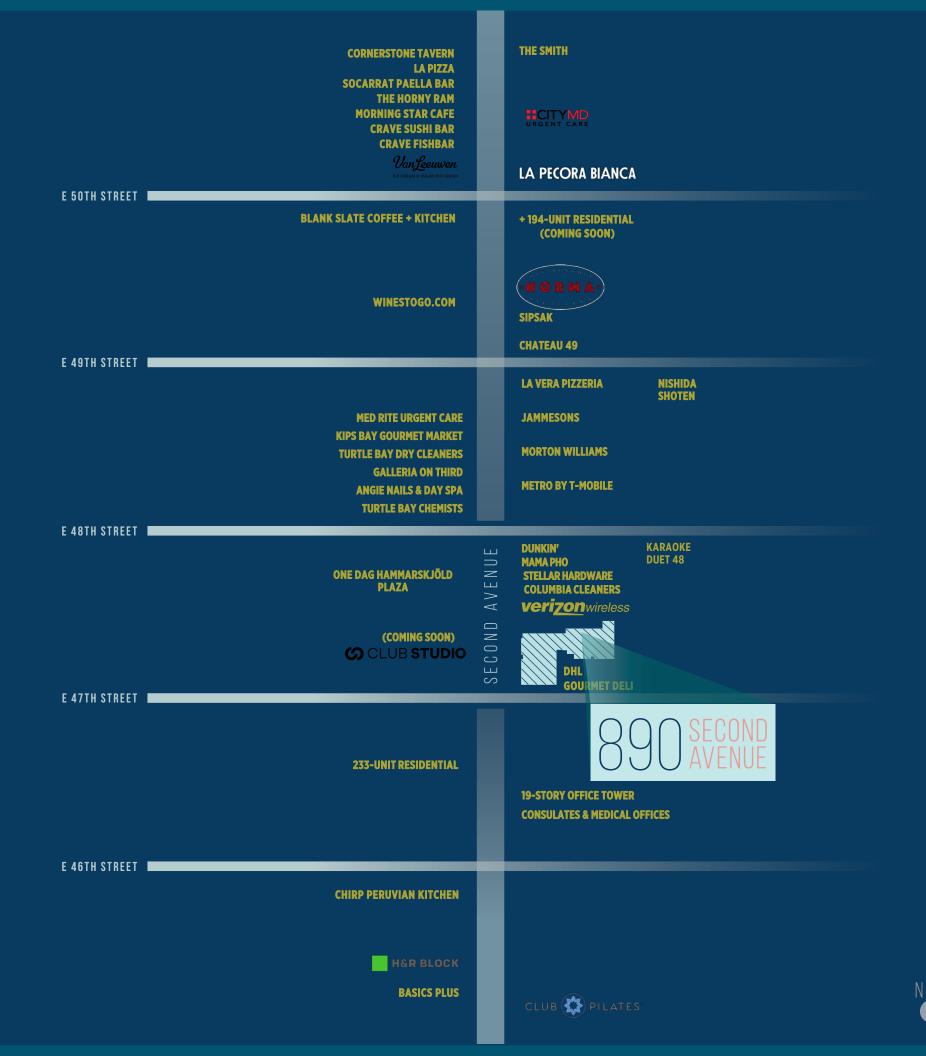

## SECOND AVENUE

EAST SIDE BETWEEN 47TH AND 48TH STREETS

### SECOND AVENUE

### EAST SIDE BETWEEN 47TH AND 48TH STREETS

#### **COMMENTS**

- Midtown East/Turtle Bay restaurant opportunity on busy Second Avenue
- Kitchen installation in place including walk-in fridges and black iron venting
- Existing Tenant has a full liquor license
- Wine storage and built bar area
- Outdoor seating possible
- Dense surrounding residential + professional populations one block from the United Nations Headquarters

E. 49TH STREET

E. 48TH STREET

SECOND AVENUE

#### EAST SIDE BETWEEN 47TH AND 48TH STREETS