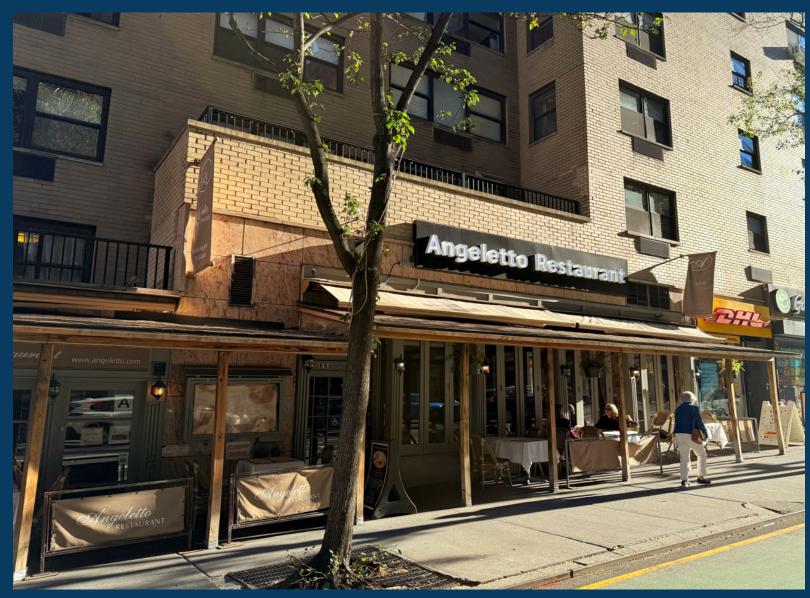

## SECOND AVENUE

EAST SIDE BETWEEN 47TH AND 48TH STREETS

# MIDTOWN EAST RESTAURANT OPPORTUNITY

3,564 SF GROUND LEVEL
1,458 SF OF BASEMENT STORAGE
53 FT OF FRONTAGE ON SECOND AVENUE

#### **COMMENTS**

- Midtown East/Turtle Bay restaurant opportunity on busy Second Avenue
- Kitchen installation in place including walk-in fridges and black iron venting
- Existing Tenant has a full liquor license
- Wine storage and built bar area
- Outdoor seating possible
- Dense surrounding residential + professional populations one block from the United Nations Headquarters