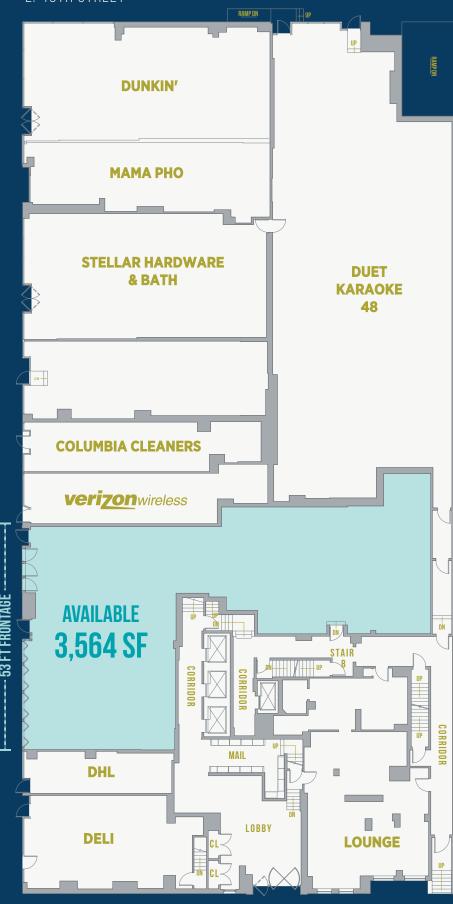

# MIDTOWN EAST RESTAURANT OPPORTUNITY

3,564 SF GROUND LEVEL
1,458 SF OF BASEMENT STORAGE
53 FT OF FRONTAGE ON SECOND AVENUE

#### **SPECS**

| GROUND LEVEL     | 3,564 SF               |
|------------------|------------------------|
| STORAGE BASEMENT | 1,458 SF               |
| FRONTAGE         | 53 FT on Second Avenue |
| CEILING HEIGHT   | 8-14 FT throughout     |
| ASKING RENT      | Upon Request           |
| LEASE TYPE       | Direct                 |

#### **COMMENTS**

- Midtown East/Turtle Bay restaurant opportunity on busy Second Avenue
- Kitchen installation in place including walk-in fridges and black iron venting
- Existing Tenant has a full liquor license
- Wine storage and built bar area
- Outdoor seating possible
- Dense surrounding residential + professional populations one block from the United Nations Headquarters