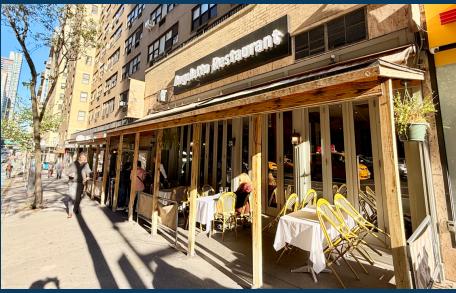

## SECOND AVENUE

EAST SIDE BETWEEN 47TH AND 48TH STREETS

# MIDTOWN EAST RESTAURANT OPPORTUNITY

3,564 SF GROUND LEVEL
1,458 SF OF BASEMENT STORAGE
53 FT OF FRONTAGE ON SECOND AVENUE

#### **COMMENTS**

- Midtown East/Turtle Bay restaurant opportunity on busy Second Avenue
- Kitchen installation in place including walk-in fridges and black iron venting
- Existing Tenant has a full liquor license
- Wine storage and built bar area
- Outdoor seating possible
- Dense surrounding residential + professional populations one block from the United Nations Headquarters