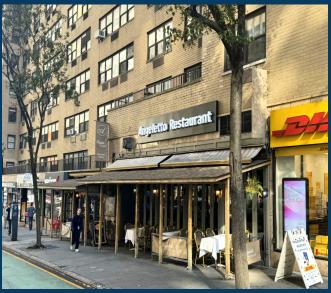

## SECOND AVENUE

EAST SIDE BETWEEN 47TH AND 48TH STREETS

# MIDTOWN EAST RESTAURANT OPPORTUNITY

3,564 SF GROUND LEVEL
1,458 SF OF BASEMENT STORAGE
53 FT OF FRONTAGE ON SECOND AVENUE

#### **COMMENTS**

- Midtown East/Turtle Bay restaurant opportunity on busy Second Avenue
- Kitchen installation in place including walk-in fridges and black iron venting
- Existing Tenant has a full liquor license
- Wine storage and built bar area
- Outdoor seating possible
- Dense surrounding residential + professional populations one block from the United Nations Headquarters