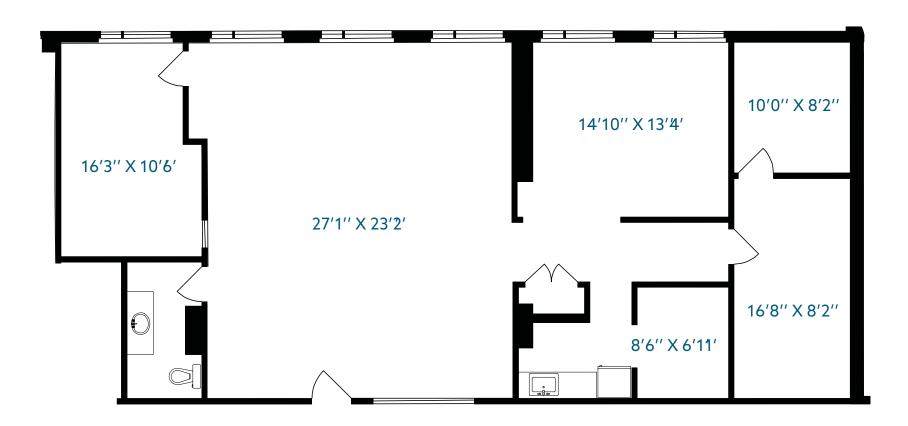

#### UNIT 102 | 1,603 SF

15331 16th Avenue, Surrey, BC

UNIT 305 | 746 SF

15331 16th Avenue, Surrey, BC

UNIT 306 | 996 SF

15331 16th Avenue, Surrey, BC

UNIT 307 | 839 SF

15331 16th Avenue, Surrey, BC