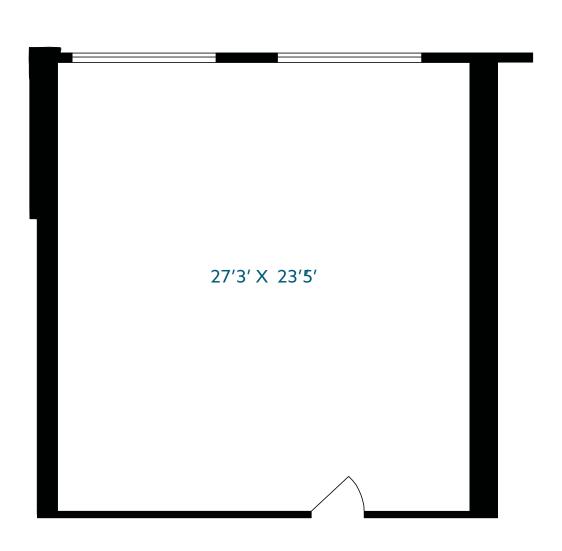

# Available Space

| Unit 102 | 1,603 SF |
|----------|----------|
| Unit 305 | 756 SF   |
| Unit 306 | 996 SF   |
| Unit 307 | 839 SF   |
| Unit 308 | 694 SF   |

| Basic Rent      | Contact Listing Agents   |
|-----------------|--------------------------|
| Additional Rent | \$19.35 PSF              |
| Parking         | 1 -2 stalls per 1,000 SF |

UNIT 308 | **694 SF** 