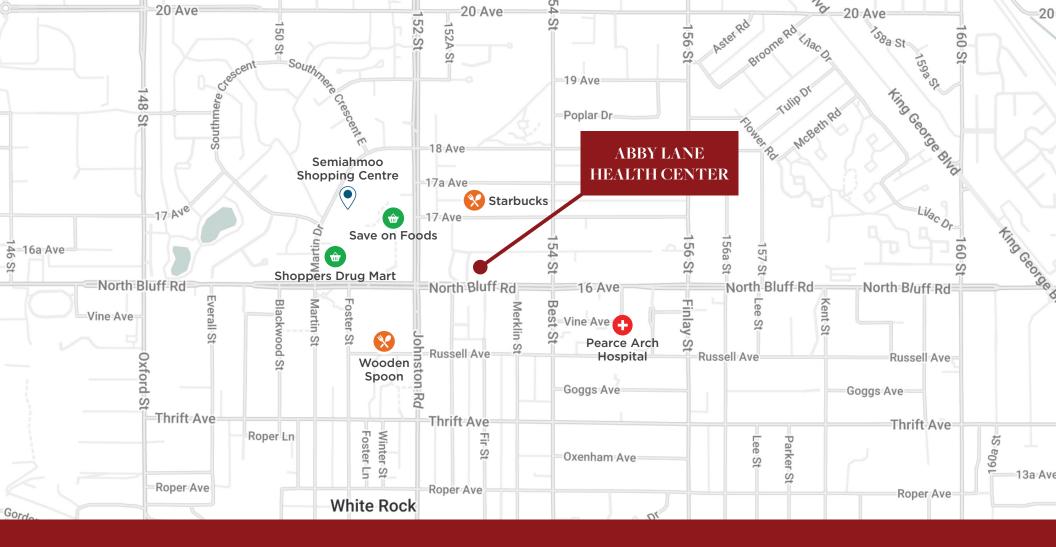

#### **Property Overview**

Abby Lane Health Centre, located in the heart of Semiahmoo Town Centre, provides top-tier medical office space. It is directly connected to 183 strata condominiums and rental units within the residences of Abby Lane. This highly desirable medical office building is just 500 meters from Peace Arch Hospital and is surrounded by retirement homes, care facilities, and residential neighborhoods. The area is experiencing significant redevelopment, blending commercial and residential spaces for a vibrant community.

#### Notable Attributes

- On-site services: pharmacy, physiotherapist, and medical laboratory
- A daily destination for residents of nearby retirement and care homes
- Ample public parking available for visitors and clients
- 11-minute drive to the Peace Arch border crossing
- Conveniently located at the intersection between Surrey and White Rock
- Close proximity to Semiahmoo Shopping Centre