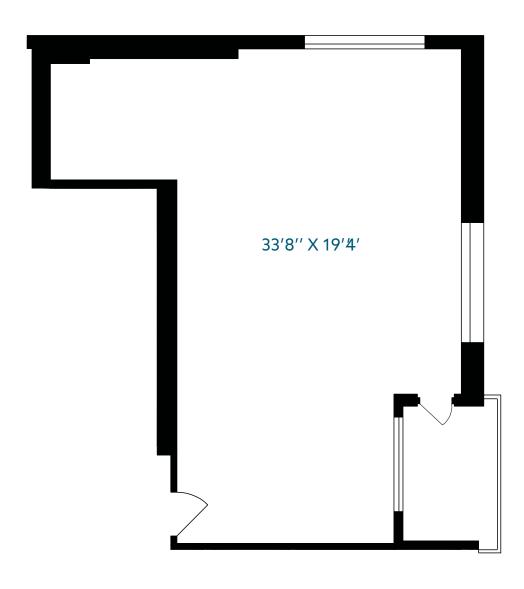

# Available Space

| Unit 102 | 1,603 SF |
|----------|----------|
| Unit 305 | 756 SF   |
| Unit 306 | 996 SF   |
| Unit 307 | 839 SF   |
| Unit 308 | 694 SF   |

| Basic Rent      | Contact Listing Agents   |
|-----------------|--------------------------|
| Additional Rent | \$19.35 PSF              |
| Parking         | 1 -2 stalls per 1,000 SF |

#### UNIT 102 | 1,603 SF

15331 16th Avenue, Surrey, BC

UNIT 305 | 746 SF

15331 16th Avenue, Surrey, BC

UNIT 306 | 996 SF

15331 16th Avenue, Surrey, BC

UNIT 307 | 839 SF

15331 16th Avenue, Surrey, BC