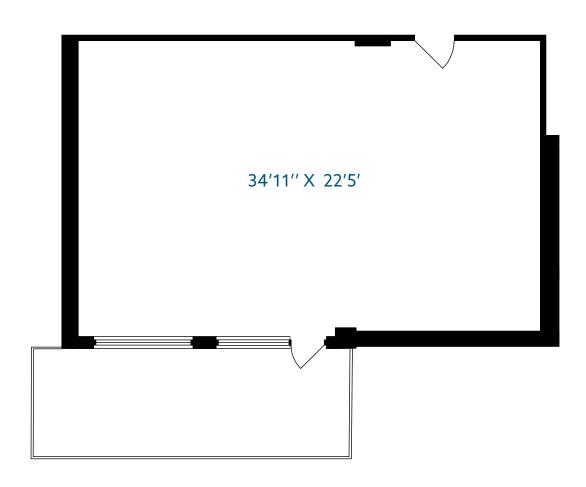

# Available Space

| Unit 102 | 1,603 SF |
|----------|----------|
| Unit 305 | 756 SF   |
| Unit 306 | 996 SF   |
| Unit 307 | 839 SF   |
| Unit 308 | 694 SF   |

| Basic Rent      | Contact Listing Agents   |
|-----------------|--------------------------|
| Additional Rent | \$19.35 PSF              |
| Parking         | 1 -2 stalls per 1,000 SF |

#### UNIT 102 | 1,603 SF

15331 16th Avenue, Surrey, BC

UNIT 305 | 746 SF

15331 16th Avenue, Surrey, BC

UNIT 306 | 996 SF

15331 16th Avenue, Surrey, BC

UNIT 307 | 839 SF

15331 16th Avenue, Surrey, BC