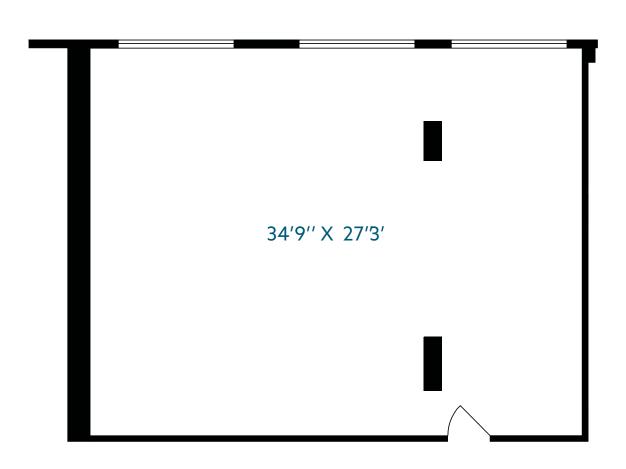

# Available Space

| Unit 102 | 1,603 SF |
|----------|----------|
| Unit 305 | 756 SF   |
| Unit 306 | 996 SF   |
| Unit 307 | 839 SF   |
| Unit 308 | 694 SF   |

| Basic Rent      | Contact Listing Agents   |
|-----------------|--------------------------|
| Additional Rent | \$19.35 PSF              |
| Parking         | 1 -2 stalls per 1,000 SF |

#### UNIT 102 | 1,603 SF

15331 16th Avenue, Surrey, BC

UNIT 305 | 746 SF

15331 16th Avenue, Surrey, BC

UNIT 306 | 996 SF

15331 16th Avenue, Surrey, BC

UNIT 307 | 839 SF

15331 16th Avenue, Surrey, BC