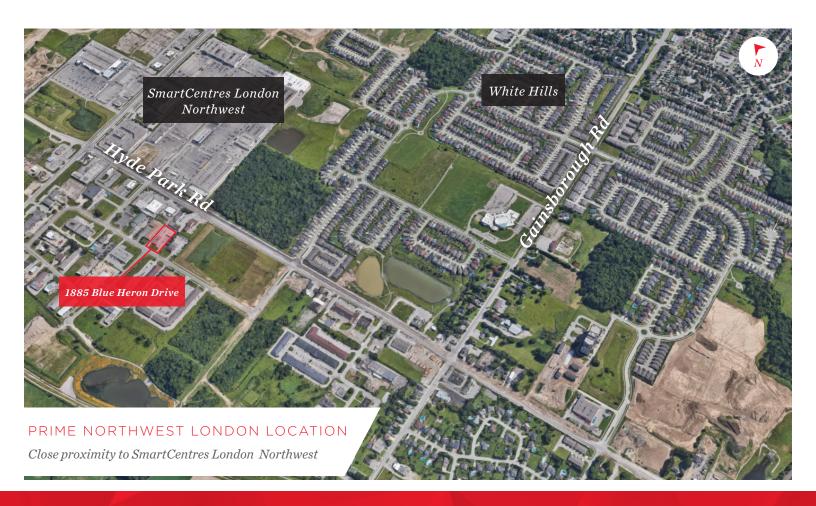

## **ABOUT THE PROPERTY**

Prime northeast London commercial/light industrial/office spaces for lease located just off of Hyde Park Road and Fanshawe Park Road

| UNITS | AVAILABLE SPACE  | ASKING NET RENT | ADDITIONAL RENT |
|-------|------------------|-----------------|-----------------|
| 5-6   | Approx. 1,944 SF | \$12.50 PSF Net | \$6.74 PSF      |

- **Zoning:** LI1(3) Permits a wide range of uses
- Signage: Signband available
- Doors: Grade loading
- Parking: On-site for free
- Air-conditioned space

- Tenant pays seperately metered utilities
- Previously used as a kitchen showroom
- Building is professionally managed and maintained
- Located just minutes away from the SmartCentres
   London Northwest development encompassing Walmart,
   Canadian Tire, Winners, HomeSense etc.