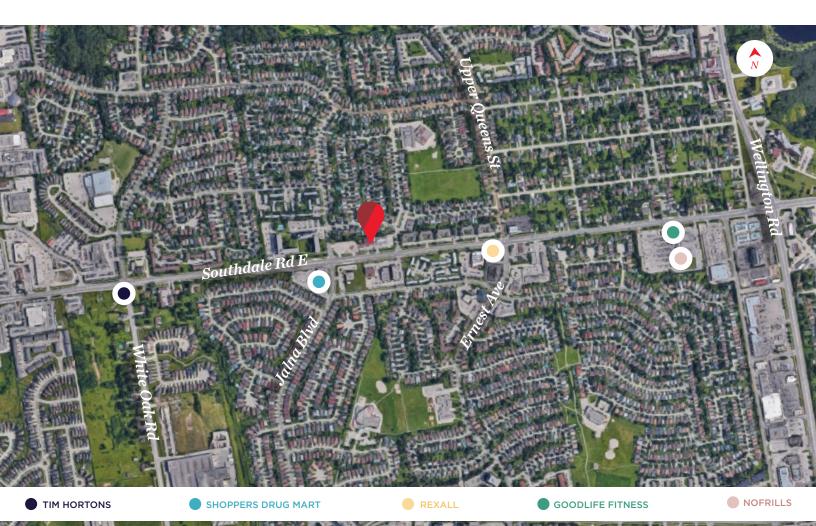

- Space includes reception/waiting area, 4 private offices, washroom & storage area
- High traffic street in south London
- Signage/exposure directly to Southdale Rd
- Located in between Wharncliffe Rd S & Wellington Rd