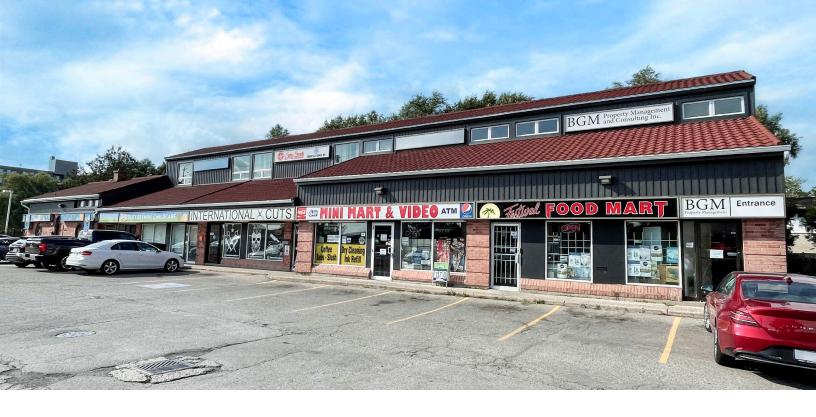

### **ABOUT THE PROPERTY**

Prime commercial office space available for lease in Southwest London

| UNIT | AVAILABLE SPACE  | ASKING NET RENT | ADDITIONAL RENT |
|------|------------------|-----------------|-----------------|
| E    | Approx. 1,408 SF | \$12.00 PSF Net | \$9.00 PSF      |

- **Zoning: NSA 1** Permits a wide range of uses (see page 4)
- Signage: Pylon and building signband available
- Parking: Free spaces available on-site
- 2nd Floor Office unit
- Asking \$2,464/month + utilities + HST

- Space includes reception/waiting area, 4 private offices, washroom & storage area
- High traffic street in south London
- Signage/exposure directly to Southdale Rd
- Located in between Wharncliffe Rd S & Wellington Rd