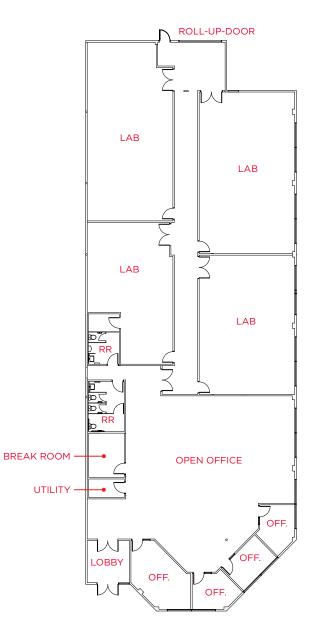

## 2387 BERING DRIVE San Jose, California

Floor Plan | ±8,989 SF

- Power: 400 Amps @ 480 Volts
- **HVAC** 48.5 Tons
- Description
  Reception, Perimeter Privates,

and Large Lab Areas

©2022 Cushman & Wakefield. All rights reserved. The information contained in its information is strictly confidential. This information has been obtained from sources believed to be reliable but has not been verified. NO WARRANTY OR REPRESENTATION, EXPRESS OR IMPLIED, IS MADE AS TO THE CONDITION OF THE PROPERTY (OR PROPERTY) CONDECTION OR AS TO THE ACCURACY OR OF THE INFORMATION CONTAINED HEREIN, AND SAME IS SUBMITTED SUBJECT TO ERRORS, OMISSIONS, CHANGE OF PRICE, RENTAL OR OTHER CONDITIONS, WITHDRAWAL WITHOUT NOTICE, AND TO ANY SPECIAL LISTING CONDITIONS IMPOSED BY THE PROPERTY OWNER(S). ANY PROJECTIONS, OPINIONS OR ESTIMATES ARE SUBJECT TO UNCERTAINTY AND DO NOT SIGNIFY CURRENT OR FUTURE PROPERTY DEFORMANCE.