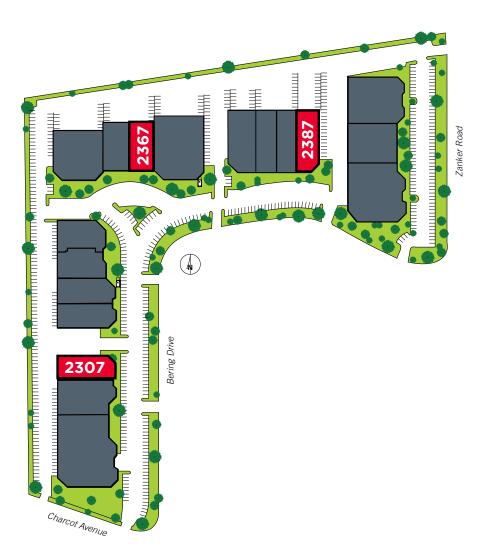

#### **Current Availabilities**

- 2367 Bering Dr: ± 7,200 SF
- 2387 Bering Dr: ± 8,989 SF
- 2307 Bering Dr: ± 11,214 SF

#### Highlights

- High Image North San Jose location
- 4/1,000 Parking
- Easy Access to Highways 101 & 880
- Walk to Light Rail Station
- Lab, Warehouse, Open Office, Privates and Conference Space.
- Shower in Space