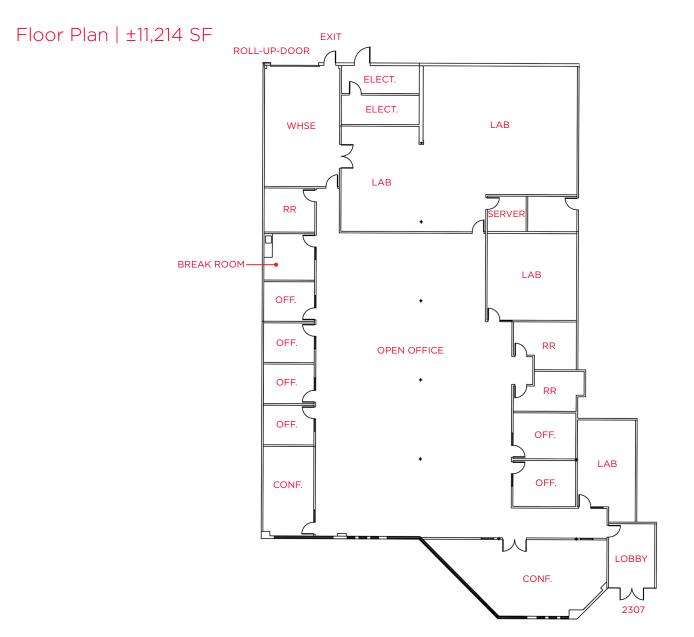

## 2307 BERING DRIVE San Jose, California

Power:
 200 Amps @ 277/480 Volts
 400 Amps @ 120/208 Volts

• **HVAC** 27 Tons

#### • Description

Private Offices, 2 Conference Rooms, 4 Lab Areas, Break Room, Reception, and Open Office

©2023 Cushman & Wakefield. All rights reserved. The information contained in this communication is strictly confidential. This information has been obtained from sources believed to be reliable but has not been verified. NO WARRANTY OR REPRESENTATION, EXPRESS OR IMPLIED, IS MADE AS TO THE CONDITION OF THE PROPERTY (OR PROPERTIES) REFERENCED HEREIN OR AS TO THE ACCURACY OR COMPLETENESS OF THE INFORMATION CONTAINED HEREIN, AND SAME IS SUBMITTED SUBJECT TO ERRORS, OMISCIONS, CHANGE OF PRICE, RENTAL OR OTHER CONDITIONS, WITHDRAWAL WITHOUT NOTICE, AND TO ANY SPECIAL LISTING CONDITIONS IMPOSED BY THE PROPERTY OWNER(S). ANY PROJECTIONS, OF THE INFORMATION CONTAINED HEREIN, AND DO NOT SIGNIFY CURRENT OR FUTURE PROPERTY PERFORMANCE.