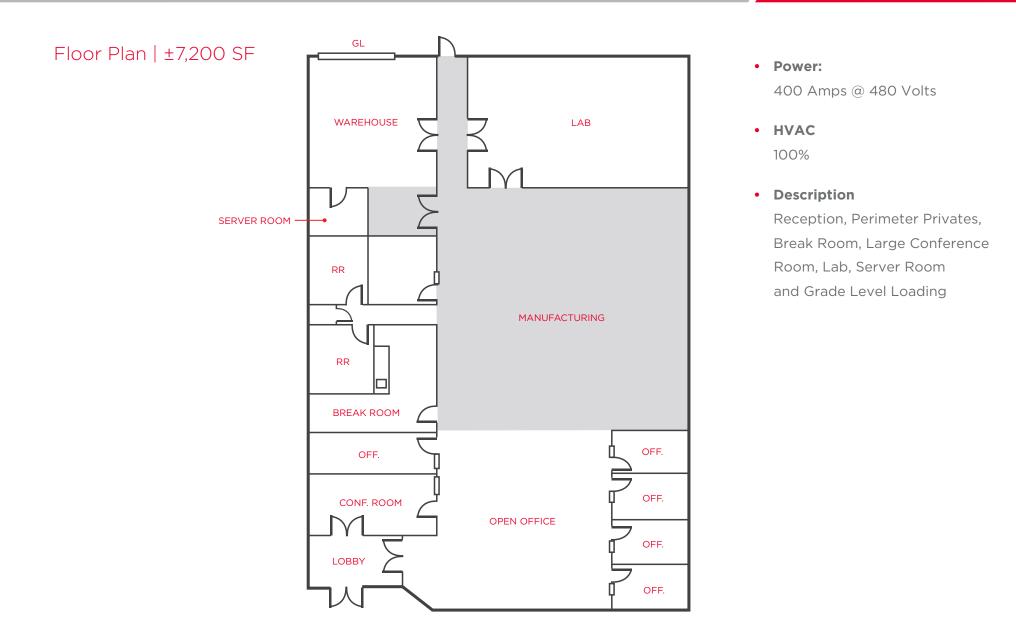

### 2367 BERING DRIVE San Jose, California

©2023 Cushman & Wakefield. All rights reserved. The information contained in this communication is strictly confidential. This information has been obtained from sources believed to be reliable but has not been verified. NO WARRANTY OR REPRESENTATION, EXPRESS OR IMPLIED, IS MADE AS TO THE CONDITION OF THE PROPERTY (OR PROPERTIES) REFERENCED HEREIN OR AS TO THE ACCURACY OR COMPLETENESS OF THE INFORMATION CONTAINED HEREIN, AND SAME IS SUBMITTED SUBJECT TO ERRORS, OMISCIONS, CHANGE OF PRICE, RENTAL OR OTHER CONDITIONS, WITHDRAWAL WITHOUT NOTICE, AND TO ANY SPECIAL LISTING CONDITIONS IMPOSED BY THE PROPERTY OWNER(S). ANY PROJECTIONS, OF THE INFORMATION CONTAINED HEREIN, AND DO NOT SIGNIFY CURRENT OR FUTURE PROPERTY PERFORMANCE.