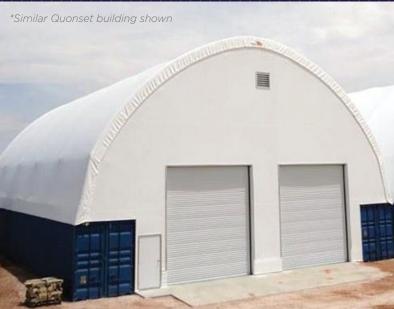

## **FULLY FENCED INDUSTRIAL PROPERTY**

Sale Price: \$1,100,000

Lease Rate: \$10,000/Month NNN

**Building Size:** 7,800 SF (65' x 120')

**Land Size:** 6.709 Acres

**Zoning:** Industrial 905 & 915 Lone Tree Lane is centrally located in prime oil and gas activity between Cheyenne and Greeley. Available for sale or lease, this property features a 7,800 SF Quonset and a fully fenced 6.7 acres. The building includes one large 14-foot overhead door, ideal for protecting equipment from the elements. Additionally, the property is equipped with water access and a septic system. Please contact the listing broker for additional information