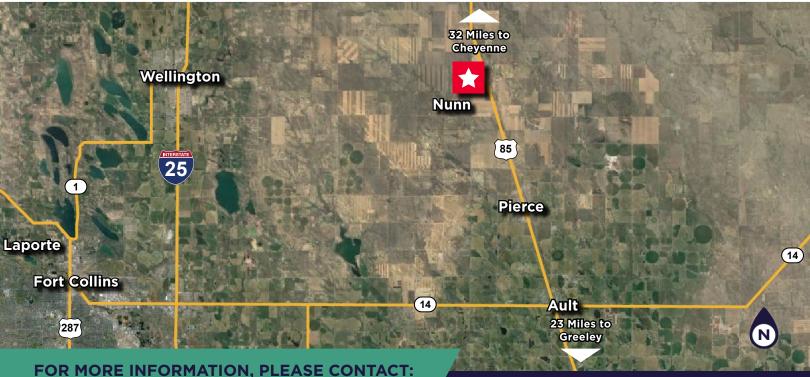

## **FULLY FENCED INDUSTRIAL PROPERTY**

Sale Price: \$1,100,000

Lease Rate: \$10,000/Month NNN

**Building Size:** 7,800 SF (65' x 120')

**Land Size:** 6.709 Acres

**Zoning:** Industrial 905 & 915 Lone Tree Lane is centrally located in prime oil and gas activity between Cheyenne and Greeley. Available for sale or lease, this property features a 7,800 SF Quonset and a fully fenced 6.7 acres. The building includes one large 14-foot overhead door, ideal for protecting equipment from the elements. Additionally, the property is equipped with water access and a septic system. Please contact the listing broker for additional information