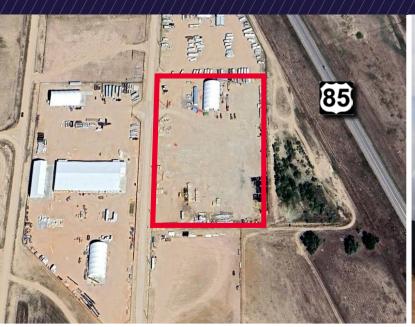

## **FULLY FENCED INDUSTRIAL PROPERTY**

Sale Price: \$1,100,000

Lease Rate: \$10,000/Month NNN

**Building Size:** 7,800 SF (65' x 120')

**Land Size:** 6.709 Acres

**Zoning:** Industrial 905 & 915 Lone Tree Lane is centrally located in prime oil and gas activity between Cheyenne and Greeley. Available for sale or lease, this property features a 7,800 SF Quonset and a fully fenced 6.7 acres. The building includes one large 14-foot overhead door, ideal for protecting equipment from the elements. Additionally, the property is equipped with water access and a septic system. Please contact the listing broker for additional information