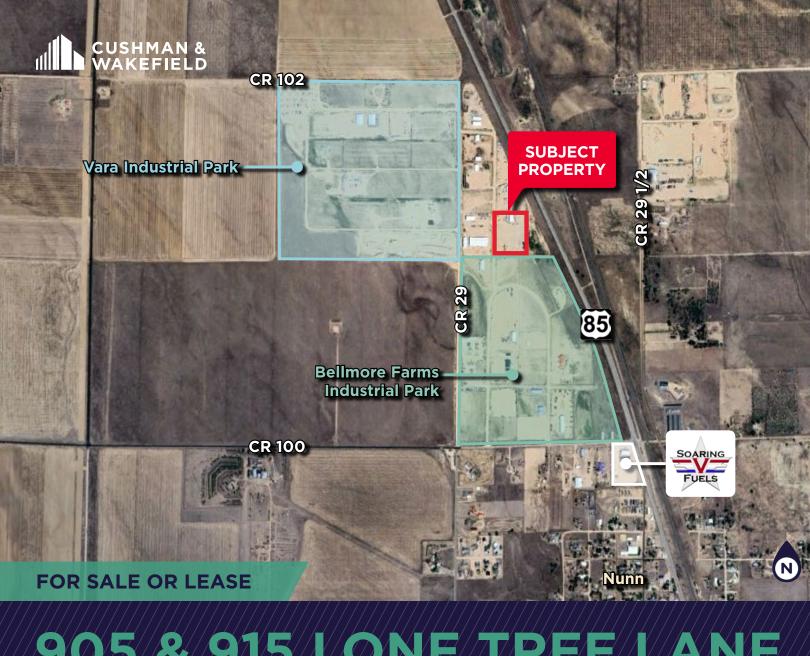

## 905 & 915 LONE TREE LANE

Nunn, Colorado 80648

## **FULLY FENCED INDUSTRIAL PROPERTY**

Sale Price: \$1,100,000

Lease Rate: \$10,000/Month NNN

**Building Size:** 7,800 SF (65' x 120')

**Land Size:** 6.709 Acres

**Zoning:** Industrial 905 & 915 Lone Tree Lane is centrally located in prime oil and gas activity between Cheyenne and Greeley. Available for sale or lease, this property features a 7,800 SF Quonset and a fully fenced 6.7 acres. The building includes one large 14-foot overhead door, ideal for protecting equipment from the elements. Additionally, the property is equipped with water access and a septic system. Please contact the listing broker for additional information