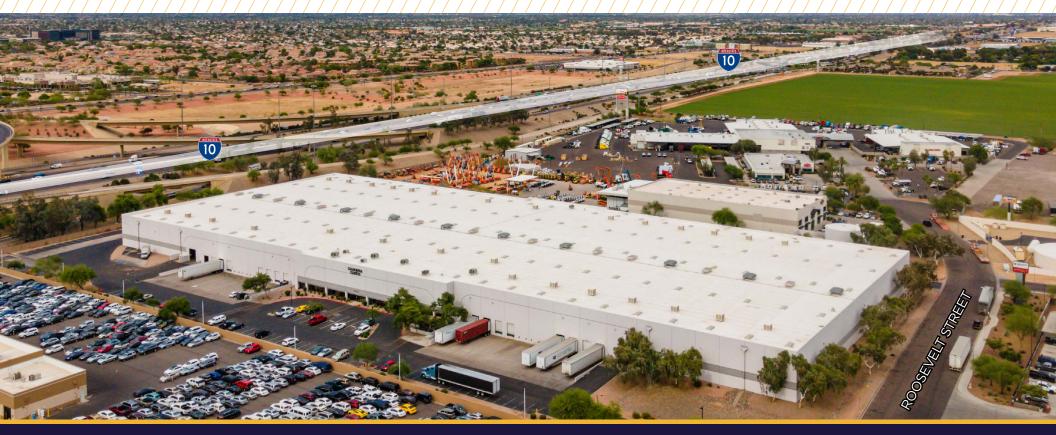

## FOR LEASE 101,018 SF

### PALO VERDE DISTRIBUTION CENTER

9704 W ROOSEVELT STREET, TOLLESON, AZ

**AVAILABLE AUGUST 2025** 

# PROPERTY **FEATURES**

- 98,644 SF Warehouse
- 1,374 SF Office
- 40' x 40' Column Spacing
- Cross-Dock
- 12 Dock Doors (Expandable)
- 2 Grade Level (9' x 14')
- 30' Clear Height
- ESFR Sprinkler System
- Interior Dock Door Lights / Fans
- EVAP Cooled
- 2 "Big Ass" Fans
- Secured Site
- Full Concrete on-site Trailer Drops
- 15 Auto Parking Spots
- Full Diamond Interchange at 99th Ave & I-10