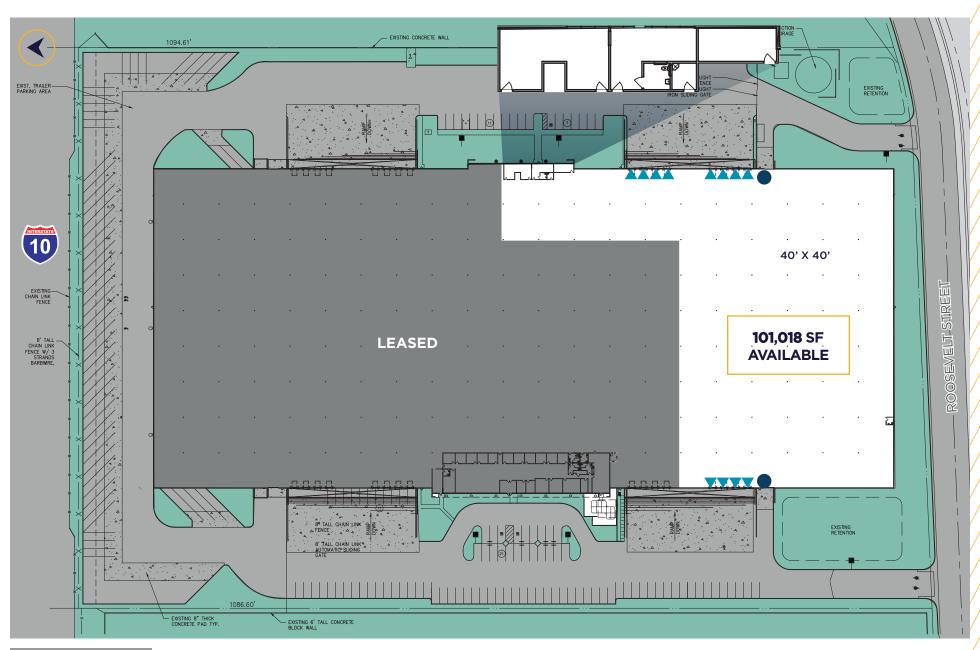

# PROPERTY **FEATURES**

- 98,644 SF Warehouse
- 1,374 SF Office
- 40' x 40' Column Spacing
- Cross-Dock
- 12 Dock Doors (Expandable)
- 2 Grade Level (9' x 14')
- 30' Clear Height
- ESFR Sprinkler System
- Interior Dock Door Lights / Fans
- EVAP Cooled
- 2 "Big Ass" Fans
- Secured Site
- Full Concrete on-site Trailer Drops
- 15 Auto Parking Spots
- Full Diamond Interchange at 99th Ave & I-10

BUILDING PLAN
101,018 SF