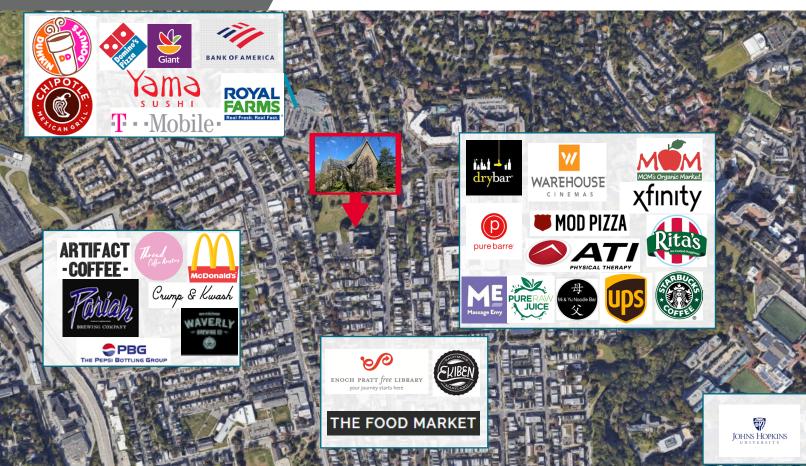

### For Sale:

- · Located in Hampden, just blocks from Hopkins
- · Multiple classroom and office spaces
- Adequate parking, 45 spaces
- 100-year vintage architecture
- Built in 1918 with additions in the 1970s and 1998
- Updated plumbing and HVAC systems
- Zoned R6

14,000 +/- GSF | 1.07 AC

PROPERTY INTRODUCTION

Cushman & Wakefield is pleased to present for sale 3900 Roland Avenue, a 14,000+/- SF centrally located investment/development opportunity in the heart of Hampton, Baltimore. Situated in a robust neighborhood with a variety of eateries and amenities. This location boasts strong demographics. Originally constructed at the turn of the century, the facility has been updated with a two-story addition and plenty of parking, while retaining the classic historic nature of the neighborhood. (Principal's only)