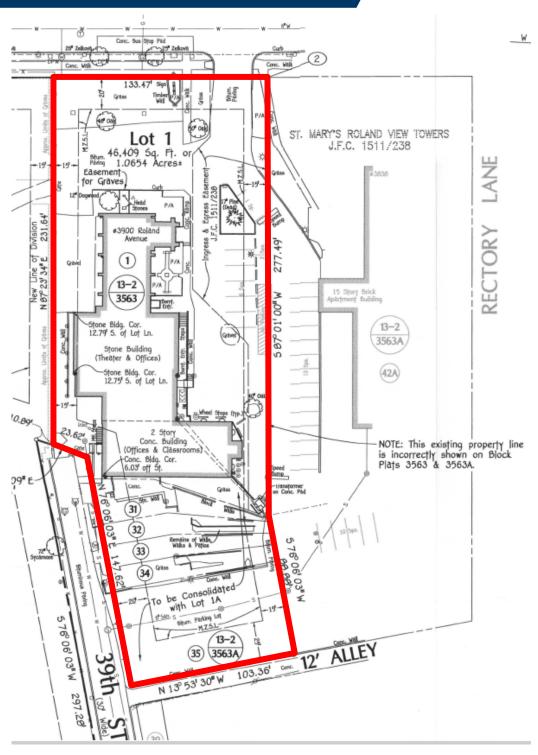

3900 ROLAND AVE BALTIMORE, MD | 21211

14,000 +/- GSF | 1.07 AC

14,000 +/- GSF | 1.07 AC

PROPERTY INTRODUCTION

Cushman & Wakefield is pleased to present for sale 3900 Roland Avenue, a 14,000+/- SF centrally located investment/development opportunity in the heart of Hampton, Baltimore. Situated in a robust neighborhood with a variety of eateries and amenities. This location boasts strong demographics. Originally constructed at the turn of the century, the facility has been updated with a two-story addition and plenty of parking, while retaining the classic historic nature of the neighborhood. (Principal's only)