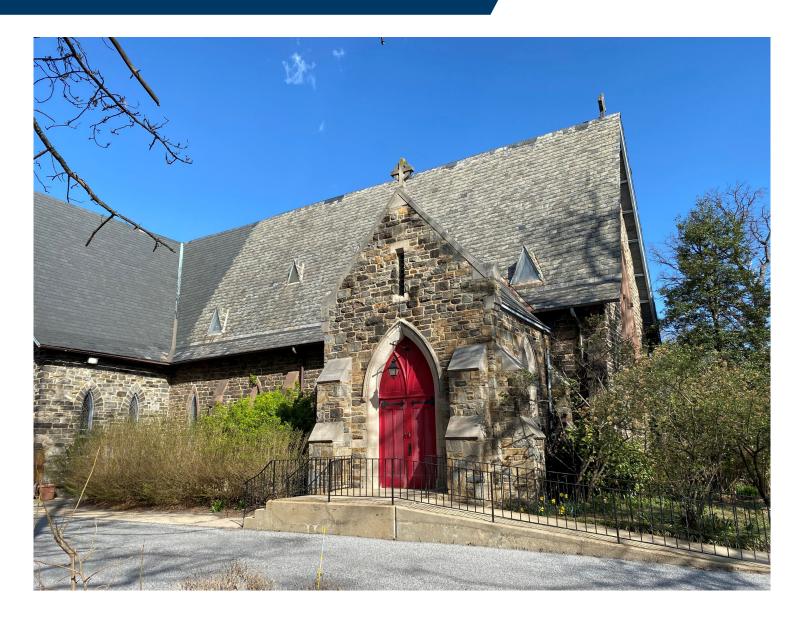

3900 ROLAND AVE BALTIMORE, MD | 21211

14,000 +/- GSF | 1.07 AC

### For Sale:

- · Located in Hampden, just blocks from Hopkins
- · Multiple classroom and office spaces
- Adequate parking, 45 spaces
- 100-year vintage architecture
- Built in 1918 with additions in the 1970s and 1998
- Updated plumbing and HVAC systems
- Zoned R6

14,000 +/- GSF | 1.07 AC

PROPERTY INTRODUCTION

Cushman & Wakefield is pleased to present for sale 3900 Roland Avenue, a 14,000+/- SF centrally located investment/development opportunity in the heart of Hampton, Baltimore. Situated in a robust neighborhood with a variety of eateries and amenities. This location boasts strong demographics. Originally constructed at the turn of the century, the facility has been updated with a two-story addition and plenty of parking, while retaining the classic historic nature of the neighborhood. (Principal's only)