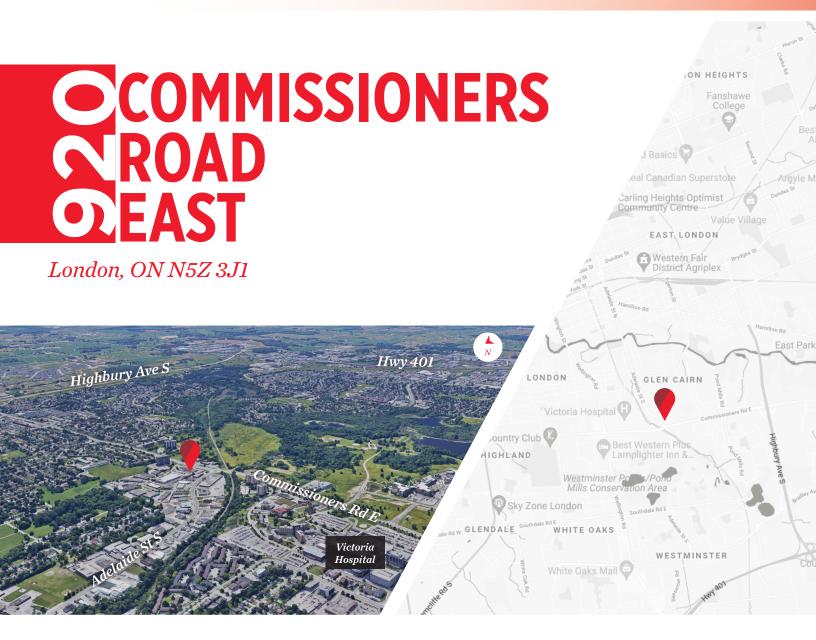

PRIME OFFICE/COMMERCIAL SPACES | FOR LEASE

## **ABOUT THE PROPERTY**

Prime office/commercial spaces for lease located in South Central London at the corner of Adelaide Street East and Commissioners Street East

| UNIT   | APPROX. AVAILABLE<br>SPACE | ASKING RENT     | ADDITIONAL RENT                  | COMMENTS                                                                        |
|--------|----------------------------|-----------------|----------------------------------|---------------------------------------------------------------------------------|
| 116    | 4,835 SF                   | \$16.00 PSF Net | \$8.25 PSF*                      | Former March of Dimes office space                                              |
| Leased |                            |                 |                                  |                                                                                 |
| 205A   | 662 SF                     | \$12.50 PSF Net | \$8.25 PSF + utilities +<br>HST* | <ul><li>Second Floor Office</li><li>Directory board signage available</li></ul> |