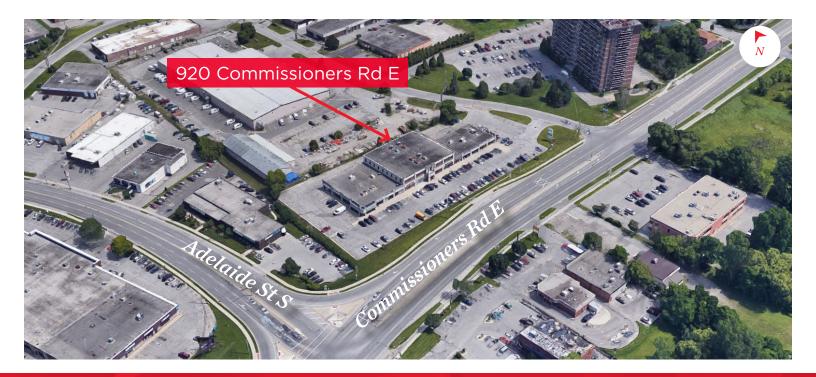

## **ABOUT THE PROPERTY**

Prime office/commercial spaces for lease located in South Central London at the corner of Adelaide Street East and Commissioners Street East

| UNIT   | APPROX. AVAILABLE<br>SPACE | ASKING RENT     | ADDITIONAL RENT                  | COMMENTS                                                                        |
|--------|----------------------------|-----------------|----------------------------------|---------------------------------------------------------------------------------|
| 116    | 4,835 SF                   | \$16.00 PSF Net | \$8.25 PSF*                      | Former March of Dimes office space                                              |
| Leased |                            |                 |                                  |                                                                                 |
| 205A   | 662 SF                     | \$12.50 PSF Net | \$8.25 PSF + utilities +<br>HST* | <ul><li>Second Floor Office</li><li>Directory board signage available</li></ul> |

\*Inclusive of building insurance, common area maintenance and property taxes

- Zoning: RSC2/RSC3/RSC4/RSC5 permitting a wide range of uses ranging from retail stores, financial commercial recreation, medical, dental, office, labs etc.
- Parking: Plenty available on-site
- Daily traffic volumes of over 31,000 vehicles per day
- Situated just down the street from Victoria Hospital
- Direct exposure to Commissioners Road East
- Quick and easy access via Wellington Road or Highbury
   Avenue Via Hwy 401 and 402
- Excellent exposure and accessibility