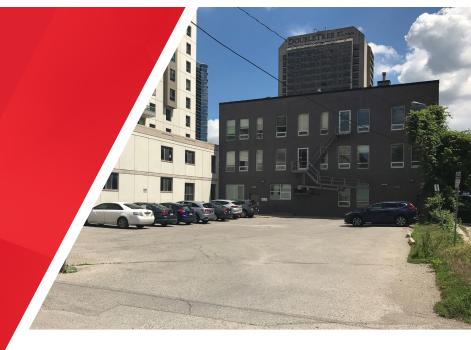

DOWNTOWN RETAIL/OFFICE SPACES | FOR LEASE

# 300 DUNDAS STREET

London, ON N6B 1T6





### **ABOUT THE PROPERTY**

Prime downtown locations with very competitive lease rates:

| UNIT | AVAILABLE SPACE | ASKING RENT     | ADDITIONAL RENT | ADDITIONAL COMMENTS                                                                                         |
|------|-----------------|-----------------|-----------------|-------------------------------------------------------------------------------------------------------------|
| 101  | 3,531 SF        | \$10.00 PSF Net | \$12.00 PSF*    | <ul> <li>Ground floor retail/office space</li> <li>Raw space ready for your custom<br/>build-out</li> </ul> |
| 200  | 4,450 SF        | \$10.00 PSF Net | \$12.00 PSF*    | Second floor office space                                                                                   |
| 301  | 720 SF