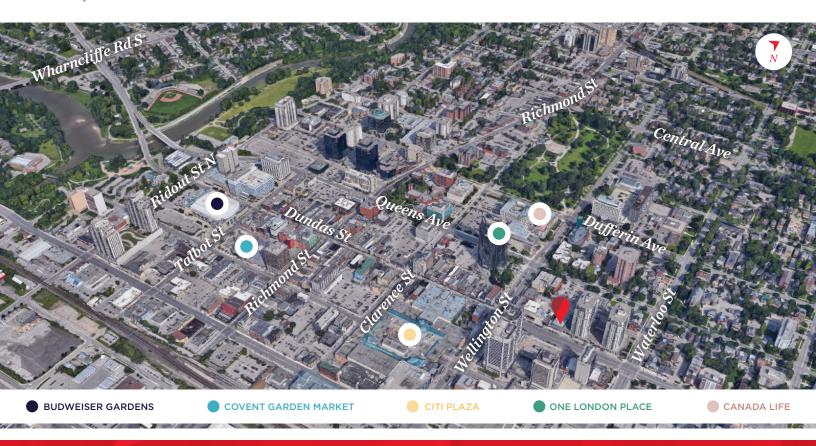

**Zoning: DA2 -** permits a wide range of uses

- Parking: Available at the rear of the building
- · Great visual exposure for your business
- Excellent access to parking and public transit services, including the new downtown transportation loop and nearby VIA Rail station
- Situated just east of Wellington Street on Dundas Street, a short walk away from many downtown amenities including entertainment, restaurants, retail shops/services and hotels