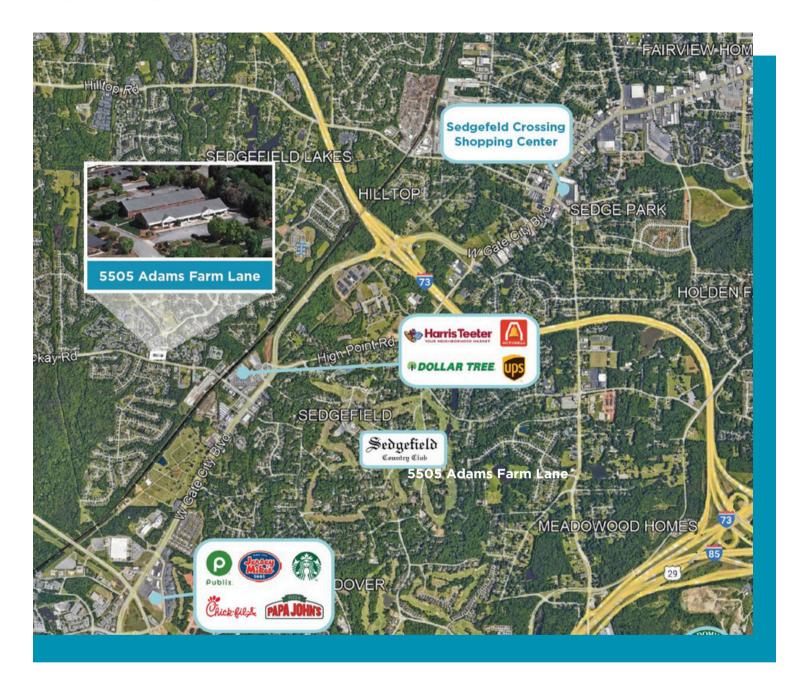

### **AVAILABLE FOR SALE**

# 5505 Adams Farm Lane

SUITES A & B | +/- 2,910 RSF GREENSBORO, NC 27407



### **Property Highlights**

#### **Available FOR SALE**

- +/-2,910 RSF located in the fastgrowing Adams Farm market
- Recently renovated with updated, modern finishes throughout
- Single story accessibility with an efficient floorplan for patient/visitor flow
- Ample parking available for visitors and staff
- Excellent signage opportunities
- Located within minutes of several new retail and residential developments with convenient access to major thoroughfares
- Call for pricing







### Location





FOR SALE \_\_\_\_\_

## 5505 Adams Farm Lane

SUITES A &B | +/- 2,910 RSF



#### For more information please contact:

#### **RYAN GIOFFRE**

Senior Director +1 336 601 3488 ryan.gioffre@cushwake.com

#### **OFFICE LOCATION**

628 Green Valley Road, Suite 202 Greensboro, NC 27408 | USA



©2024 Cushman & Wakefield. All rights reserved. The information contained in this communication is strictly confidential. This information has been obtained from sources believed to be reliable but has not been verified. NO WARRANTY OR REPRESENTATION, EXPRESS OR IMPLIED, IS MADE AS TO THE CONDITION OF THE PROPERTY (OR PROPERTIES) REFERENCED HEREIN OR AS TO THE ACCURACY OR COMPLETENESS OF THE INFORMATION CONTAINED HEREIN, AND SAME IS SUBMITTED SUBJECT TO ERRORS, OMISSIONS, CHANGE OF PRICE, RENTAL OR O