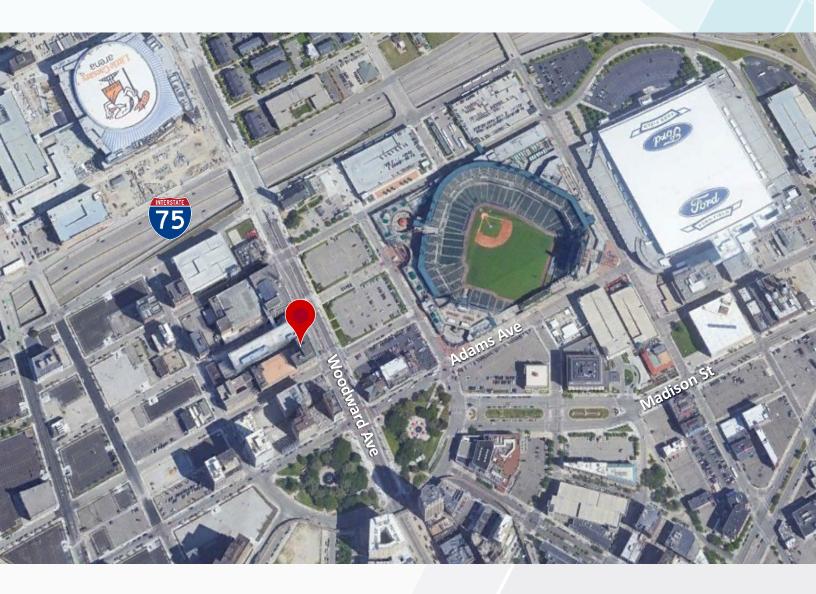

rd Avenue

Detroit, MI 48201

### FOR SUBLEASE

## **2111 Woodward Ave**

7,364 SF | Suite 300

## **Property Highlights**

- · Available immediately: 7,364 SF
- Lease expiration: 9/30/2025
- Suite 300 consisting of the entire 3rd floor
- On-site building security
- Brand new space located in one of Detroit's most iconic buildings
- Furniture, fixtures, and equipment negotiable
- Across the street from Comerica Park and walking distance to fine dining, entertainment, shopping, and more







#### John VanNoord

Senior Associate +1 248 358 6106 john.vannoord@cushwake.com

#### **Garrett Keais**

Executive Managing Director +1 248 358 6112 garrett.keais@cushwake.com 27777 Franklin Rd, Suite 1050 Southfield, MI 48034 +1 248 358 6100 cushmanwakefield.com

## Suite 300 7,364 SF



# Location