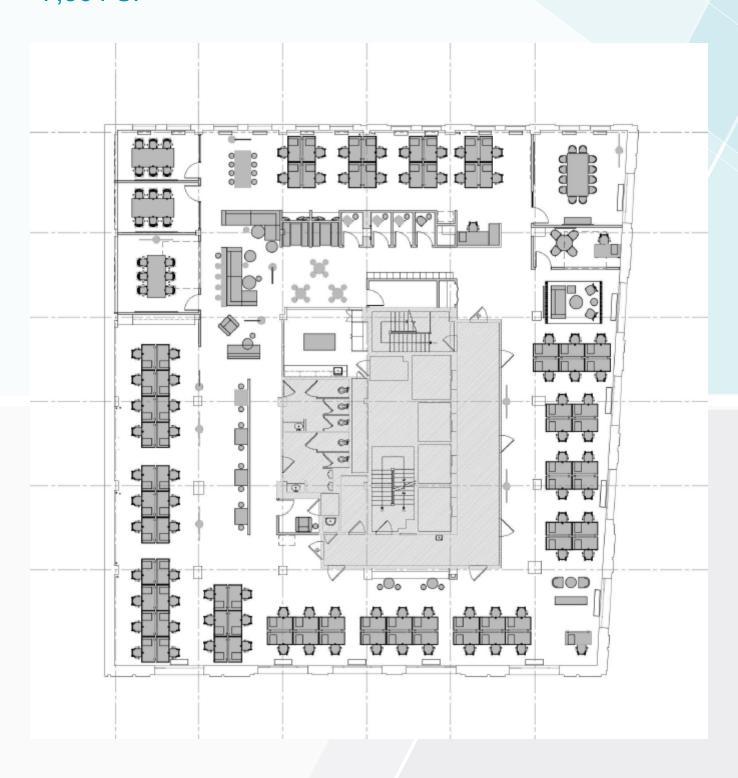

## Suite 300 7,364 SF

## **2111 Woodward Ave**

7,364 SF | Suite 300

## **Property Highlights**

- · Available immediately: 7,364 SF
- Lease expiration: 9/30/2025
- Suite 300 consisting of the entire 3rd floor
- On-site building security
- Brand new space located in one of Detroit's most iconic buildings
- Furniture, fixtures, and equipment negotiable
- Across the street from Comerica Park and walking distance to fine dining, entertainment, shopping, and more