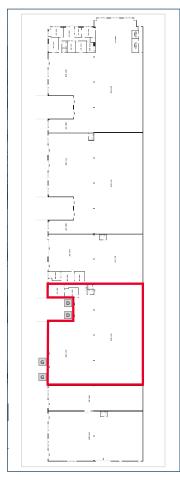

| UNIT      | WAREHOUSE AREA | OFFICE AREA | TOTAL AREA | LOADING DOORS    | COMMENTS        |
|-----------|----------------|-------------|------------|------------------|-----------------|
| 111 - 114 | 12,607 SF      | 553         | 13,160 SF  | 2 Grade & 2 Dock | January 1, 2025 |