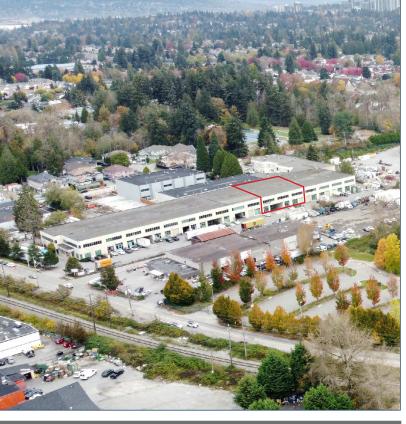

## **LOCATION**

The subject property is located off of Scott Road and 88th Avenue, adjacent to BC Hydro and the Pacific Press properties. Excellent access is provided to Scott Road, 88th Avenue, Nordel Way, the Pattullo and the Alex Fraser Bridges. Excellent access is provided to Scott Road, 88th Avenue, Nordel Way, the Pattullo and the Alex Fraser Bridges.