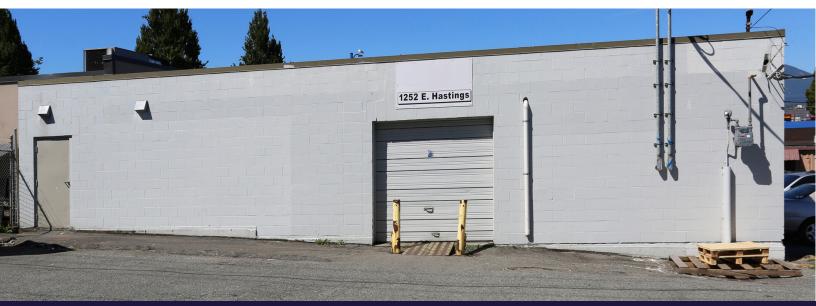

### FOR LEASE 1252 E Hastings Street

Vancouver, BC

4,800 SF OF FLEX INDUSTRIAL / RETAIL SPACE

# **WELCOME TO**1252 E HASTINGS STREET

This industrial/retail lease opportunity at 1252 E Hastings Street is ideal for businesses seeking high visibility and a flexible layout. With a prominent street-facing frontage, the space is well-suited for showrooms, retail storefronts, or service-based businesses looking to attract and engage a steady flow of local customers and passing traffic.