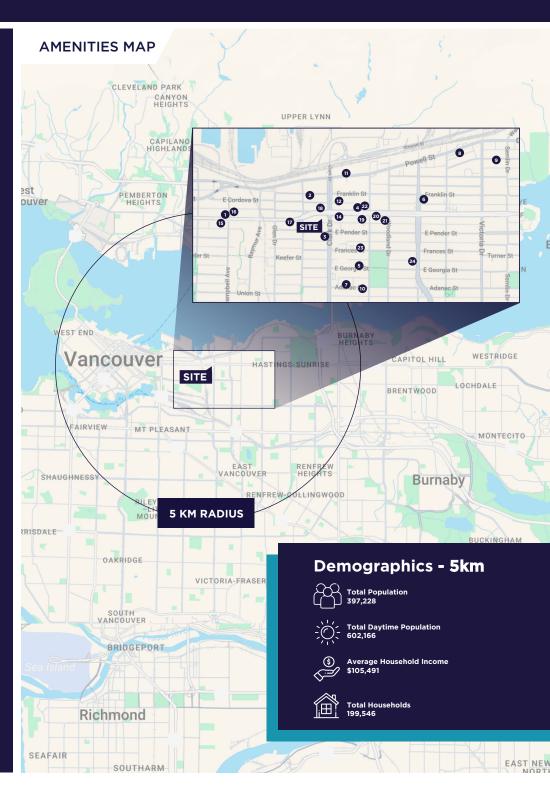

### **NEIGHBOURHOOD OVERVIEW**

Situated on the vibrant East Hastings corridor in Vancouver, this property benefits from a high-traffic, easily accessible location in one of the city's most dynamic areas. Surrounded by an active community and close to essential amenities, the space is perfectly positioned to enhance brand visibility and customer reach.

## Neighbourhood Amenities

- 1. Strathcona Beer Company
- 2. Container Brewing Ltd.
- 3. Superflux Beer Company
- **4.** Howe Sound Taphouse & Kitchen
- 5. Balderdash Brewing Company
- 6. Storm Brewing LTD.
- **7.** Off The Rail Brewing
- 8. Slow Hand Beer Company
- 9. Parallel 49 Brewing Company
- 10. Bomber Brewing
- **11.** Powell Brewing
- **12.** CowDog Brew Company
- **13.** East Van Brewing Company
- **14.** The Gourmet Warehouse
- 15. The Garden Strathcona
- **16.** Liquid + Solids
- 17. Pink Pearl
- **18.** Axum Restaurant
- 19. No Frills
- 20. Dollarama
- 21. Yolks
- 22. Hotel At The Waldorf
- 23. Earnest Ice Cream
- 24. Pepino's Spaghetti House