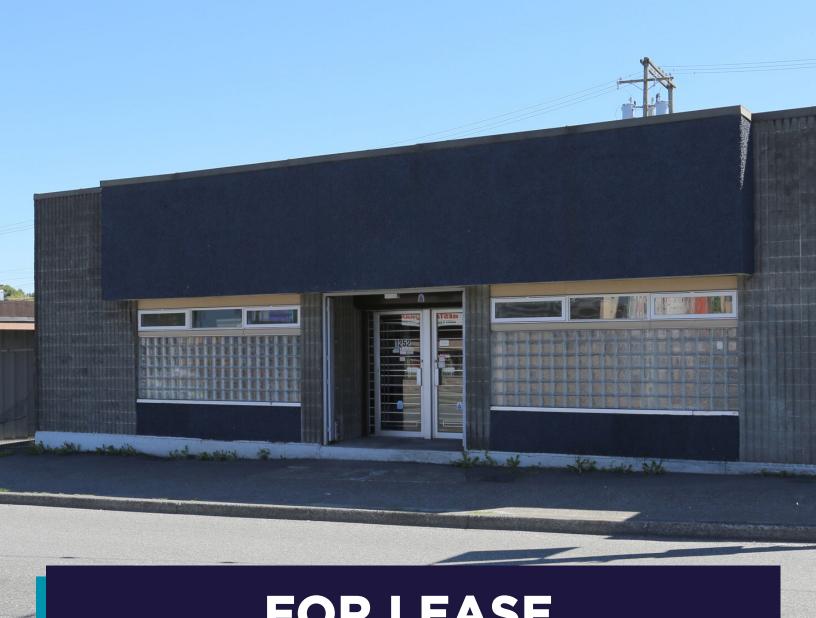

### FOR LEASE 1252 E Hastings Street

Vancouver, BC

4,800 SF OF FLEX INDUSTRIAL / RETAIL SPACE

# **WELCOME TO**1252 E HASTINGS STREET

This industrial/retail lease opportunity at 1252 E Hastings Street is ideal for businesses seeking high visibility and a flexible layout. With a prominent street-facing frontage, the space is well-suited for showrooms, retail storefronts, or service-based businesses looking to attract and engage a steady flow of local customers and passing traffic.

#### **Highlights**

- Warehouse/showroom space
- Located along major arterial route
- Many coffee shops, breweries, restaurants within immediate vicinity
- Rear grade loading door