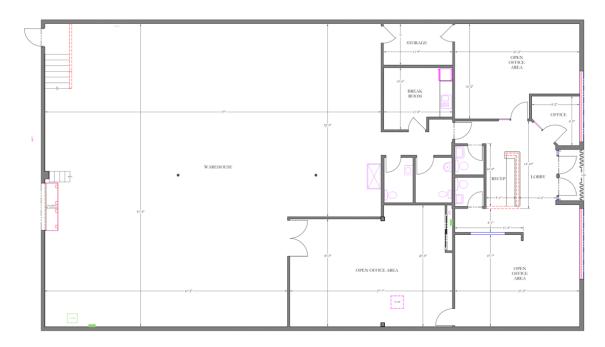

#### **Details**

| SIZE            | 4,800 SF                       |
|-----------------|--------------------------------|
| NET RENT        | Contact listing agents         |
| ADDITIONAL RENT | \$10.54 PSF                    |
| AVAILABILITY    | January 1 <sup>st</sup> , 2025 |

#### **Highlights**

- Warehouse/showroom space
- Located along major arterial route
- Many coffee shops, breweries, restaurants within immediate vicinity
- Rear grade loading door