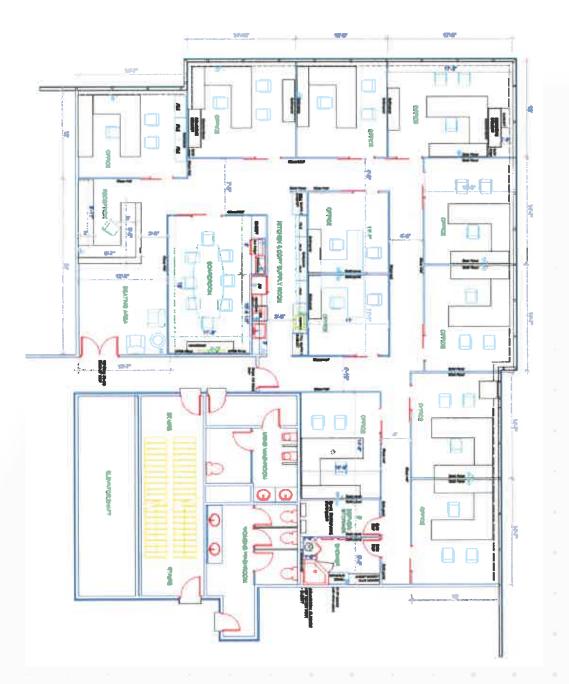

### **FLOOR PLAN**

- Reception
- Boardroom
- 11 Offices
- Storage Room
- IT Room
- Kitchen Area
- Copy/Printer Area