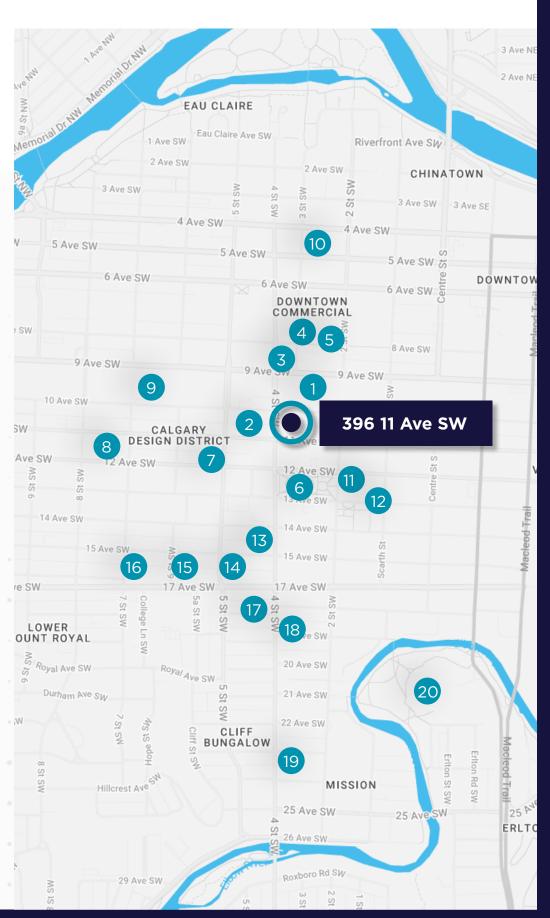

### **AMENITIES**

- . CRAFT Beer Market
- 2. Tim Hortons
- 3. Starbucks
- 4. CORE Shopping Centre
- 5. LOCAL Public Eatery
- 6. Central Memorial Park
- 7. Last Best Brewing
- 8. Safeway
- 9. Bridgette Bar
- 10. The Rooftop YYC
- 11. Native Tongues
- 12. Ten Foot Henry
- 13. Red's Diner
- 14. The Ship & Anchor
- 15. UNA pizza + wine
- 16. Porch
- 17. Class Clown Hamburgers
- 18. JINYA Ramen Bar
- 9. Mercato
- 20. MNP Community & Sport Centre

# ABOUT THE AREA

Tons of national and local retailers

Endless selection of highly rated restaurants

Extensive network of bike lanes and paths

Many green spaces

Cultural and artistic hub

Numerous gyms, spas, and wellness studios