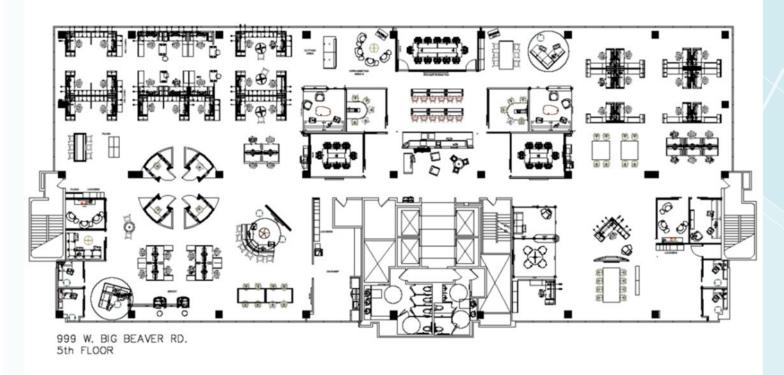

ocated along "Troy's Golden Corridor"
- Plug and play opportunity with available existing furniture







#### **Garrett Keais**

Photo by: Carlson Productions

Executive Managing Director + 1 248 358 6112 garrett.keais@cushwake.com

#### John VanNoord

Senior Associate +1 248 358 6106 john.vannord@cushwake.com 27777 Franklin Rd, Suite 1050 Southfield, MI 48034 +1 248 358 6100 cushwake.com



FOR SUBLEASE

### 999 W Big Beaver

FLOORS: 2,4,5,6,&7











#### **Garrett Keais**

Executive Managing Director +1 248 358 6112 garrett.keais@cushwake.com

#### John VanNoord

Senior Associate +1 248 358 6106 john.vannord@cushwake.com 27777 Franklin Rd, Suite 1050 Southfield, MI 48034 +1 248 358 6100 cushwake.com



### 2ND FLOOR 15,479 SF



### 4TH FLOOR 15,479 SF



### 5TH FLOOR 15,479 SF



### 6TH FLOOR 16,208 SF



### 7TH FLOOR 15,479 SF