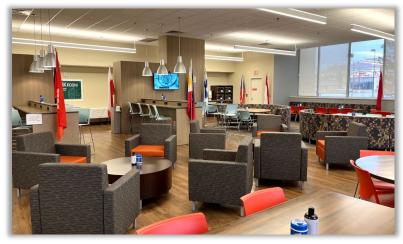

### **Property Highlights**

Available: 15,479 – 77,395 SF

Sublease Rate: Negotiable

Immediate proximity to I-75 intersection

- Adjacent to fine dining, shopping, entertainment, and more
- Ideal Corporate Headquarters located along "Troy's Golden Corridor"
- Plug and play opportunity with available existing furniture