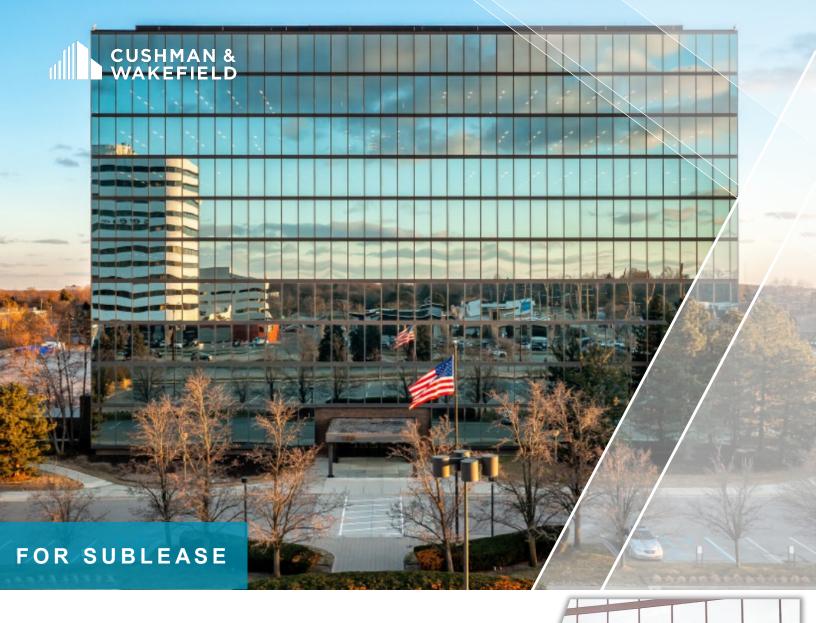

15,479 - 77,395 SF FOR SUBLEASE

## 999 W Big Beaver

### **Property Highlights**

Available: 15,479 – 77,395 SF

Sublease Rate: Negotiable

Immediate proximity to I-75 intersection

- Adjacent to fine dining, shopping, entertainment, and more
- Ideal Corporate Headquarters located along "Troy's Golden Corridor"
- Plug and play opportunity with available existing furniture