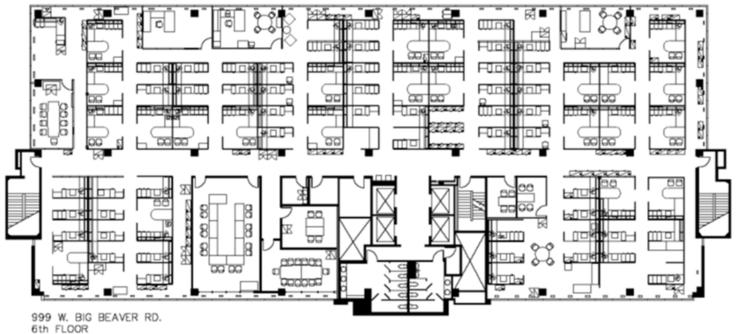

Corridor"
- Plug and play opportunity with available existing furniture







#### **Garrett Keais**

Photo by: Carlson Productions

Executive Managing Director + 1 248 358 6112 garrett.keais@cushwake.com

#### John VanNoord

Senior Associate +1 248 358 6106 john.vannord@cushwake.com 27777 Franklin Rd, Suite 1050 Southfield, MI 48034 +1 248 358 6100 cushwake.com



FOR SUBLEASE

### 999 W Big Beaver

FLOORS: 2,4,5,6,&7











#### **Garrett Keais**

Executive Managing Director +1 248 358 6112 garrett.keais@cushwake.com

#### John VanNoord

Senior Associate +1 248 358 6106 john.vannord@cushwake.com 27777 Franklin Rd, Suite 1050 Southfield, MI 48034 +1 248 358 6100 cushwake.com



### 2ND FLOOR 15,479 SF



### 4TH FLOOR 15,479 SF



### 5TH FLOOR 15,479 SF



### 6TH FLOOR 16,208 SF



### 7TH FLOOR 15,479 SF