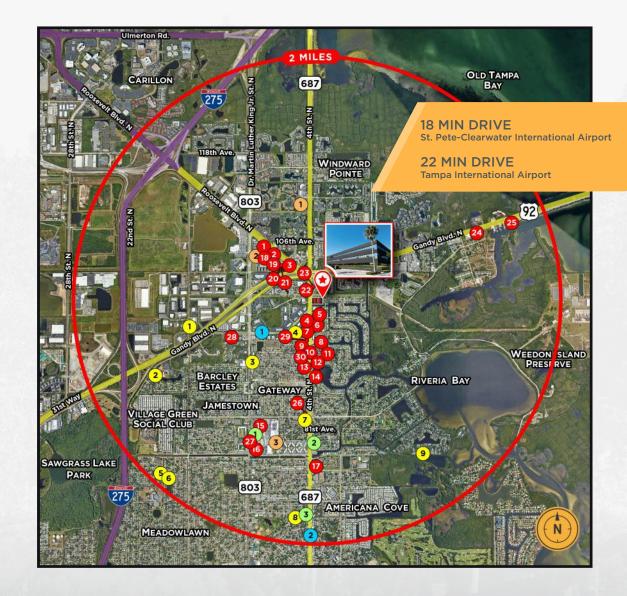

#### Amenities

#### RESTAURANTS

| No. | Restaurants          |  |  |
|-----|----------------------|--|--|
| 1   | Firehouse Subs       |  |  |
| 2   | Whiskey Wings        |  |  |
| 3   | Jersey Mike's Subs   |  |  |
| 4   | McDonalds            |  |  |
| 5   | Arby's               |  |  |
| 6   | Boston Market        |  |  |
| 7   | Einstein Bros        |  |  |
| 8   | Godfather's Pizza    |  |  |
| 9   | Subway               |  |  |
| 10  | Taco Bell            |  |  |
| 11  | Village Inn          |  |  |
| 12  | Pizza Hut            |  |  |
| 13  | Wendy's              |  |  |
| 14  | Starbucks            |  |  |
| 15  | Steak n Shake        |  |  |
| 16  | 16 Burger King       |  |  |
| 17  | Dunkin Donuts        |  |  |
| 18  | 8 Yummy Thai         |  |  |
| 19  | YaYa's               |  |  |
| 20  | Cafe Masala          |  |  |
| 21  | Tijuana Flats        |  |  |
| 22  | Glory Days Grill     |  |  |
| 23  | Pepo's Cuban         |  |  |
| 24  | Crab Shack           |  |  |
| 25  | 5 The Getaway        |  |  |
| 26  | 6 Noble Crust        |  |  |
| 27  | Miller's Ale House   |  |  |
| 28  | 8 Mori Sushi         |  |  |
| 20  | MoArthur's Irich Dul |  |  |

- McArthur's Irish Pub 29
- 30 Culver's

#### HOTELS

#### No. Hotels

- 1 Comfort Inn 2
  - Best Western Gateway Inn

### GROCERY STORE

#### No. Grocery Store

- 1 Winn-Dixie
- Publix 2
- 3 Publix

### DAY CARE CENTER

#### **Day Care Center** No.

- Florida School Child Care 1
- Promise Land Pre-School 2
- 3 Kids Village Day Care Inc Tot Tender Learning Center
- 4 5 Coffee Day Care Center
- 6 Tiny Treasures Preschool
- 7 Playschool Day Care
- Wilson Day Care Center 8

HEALTHCARE

No.

1

2

3

Healthcare

Minute Clinic at CVS

CareSpot Urgent Care

Virtually Urgent Healthcare

Sunshine Preschool 9