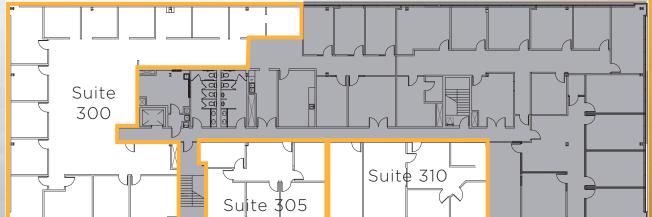

# AVAILABLE SUITES

| SUITE     | RSF       | AVAILABILITY |
|-----------|-----------|--------------|
| 305       | 1,199 RSF | Immediately  |
| 310       | 1,549 RSF | Immediately  |
| 305 + 310 | 2,748 RSF | Immediately  |
| 100       | 2,776 RSF | Immediately  |
| 300       | 4,830 RSF | Immediately  |