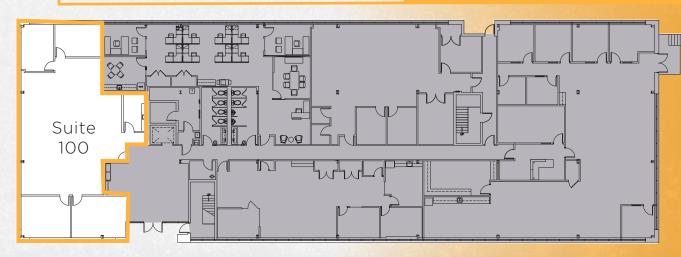

# AVAILABLE SUITES

| SUITE     | RSF       | AVAILABILITY |
|-----------|-----------|--------------|
| 305       | 1,199 RSF | Immediately  |
| 310       | 1,549 RSF | Immediately  |
| 305 + 310 | 2,748 RSF | Immediately  |
| 100       | 2,776 RSF | Immediately  |
| 300       | 4,830 RSF | Immediately  |