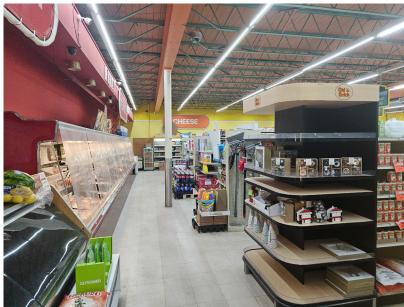

## **PROPERTY HIGHLIGHTS**

(+/-) 6,860 SF AVAILABLE

- Single tenant retail/commercial building in the heart of East Kildonan
- 6,860 square foot building currently leased as a grocery store on just over half an acre
  of land
- Abundance of parking with only 29% site coverage
- Large highly visible pylon sign
- Main electrical service of 600 amp 3 phase
- Potential to carry on as an investment property or enjoy an initial income stream while planning for an owner occupier use or redevelopment

**SALE PRICE** \$1,500,000.00

**PROPERTY TAXES** \$23,061.31 (2024 EST.)

6,080 square foot building currently leased as a grocery store on just over half an acre of land

Potential to carry on as an investment property or enjoy an initial income stream while planning for an owner occupier use or redevelopment