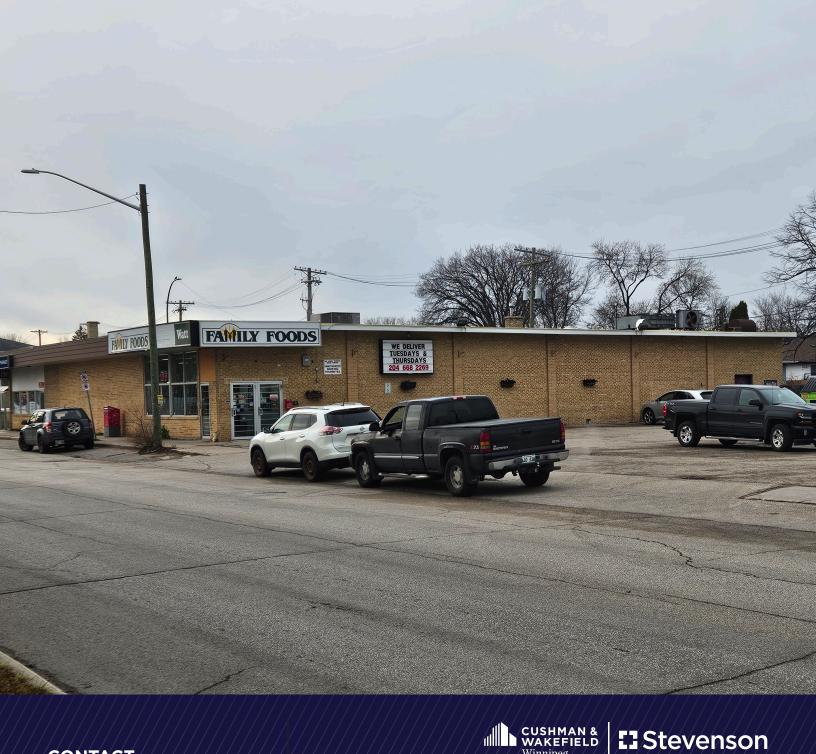

## **PROPERTY HIGHLIGHTS**

(+/-) 6,860 SF AVAILABLE

- Single tenant retail/commercial building in the heart of East Kildonan
- 6,860 square foot building currently leased as a grocery store on just over half an acre
  of land
- Abundance of parking with only 29% site coverage
- Large highly visible pylon sign
- Main electrical service of 600 amp 3 phase
- Potential to carry on as an investment property or enjoy an initial income stream while planning for an owner occupier use or redevelopment

**SALE PRICE** \$1,500,000.00

**PROPERTY TAXES** \$23,061.31 (2024 EST.)

6,080 square foot building currently leased as a grocery store on just over half an acre of land

Potential to carry on as an investment property or enjoy an initial income stream while planning for an owner occupier use or redevelopment

Abundance of parking with only 29% site coverage

## **IMAGES**