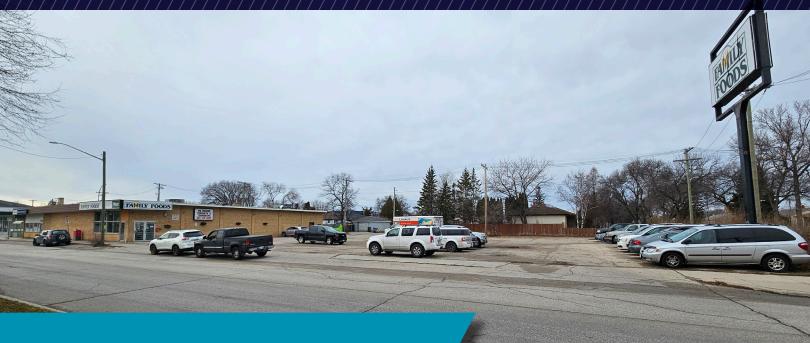

## **PROPERTY HIGHLIGHTS**

(+/-) 6,860 SF AVAILABLE

- Single tenant retail/commercial building in the heart of East Kildonan
- 6,860 square foot building currently leased as a grocery store on just over half an acre
  of land
- Abundance of parking with only 29% site coverage
- Large highly visible pylon sign
- Main electrical service of 600 amp 3 phase
- Potential to carry on as an investment property or enjoy an initial income stream while planning for an owner occupier use or redevelopment

Abundance of parking with only 29% site coverage