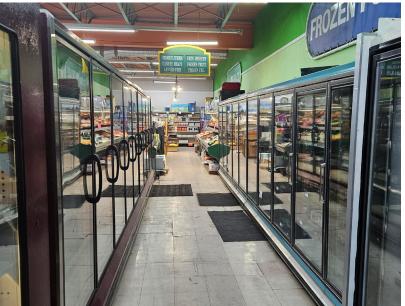

## **PROPERTY HIGHLIGHTS**

(+/-) 6,860 SF AVAILABLE

- Single tenant retail/commercial building in the heart of East Kildonan
- 6,860 square foot building currently leased as a grocery store on just over half an acre
  of land
- Abundance of parking with only 29% site coverage
- Large highly visible pylon sign
- Main electrical service of 600 amp 3 phase
- Potential to carry on as an investment property or enjoy an initial income stream while planning for an owner occupier use or redevelopment

**SALE PRICE** \$1,500,000.00

**PROPERTY TAXES** \$23,061.31 (2024 EST.)

6,080 square foot building currently leased as a grocery store on just over half an acre of land

Potential to carry on as an investment property or enjoy an initial income stream while planning for an owner occupier use or redevelopment