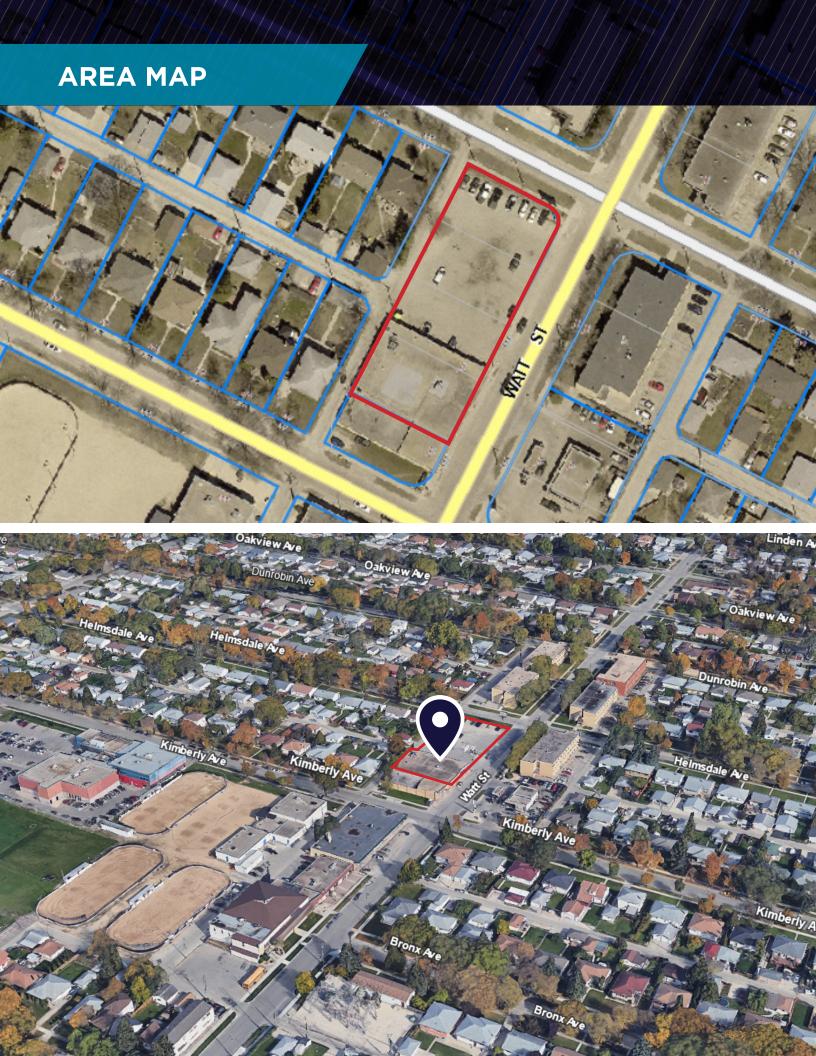

## **PROPERTY HIGHLIGHTS**

(+/-) 6,860 SF AVAILABLE

- Single tenant retail/commercial building in the heart of East Kildonan
- 6,860 square foot building currently leased as a grocery store on just over half an acre
  of land
- Abundance of parking with only 29% site coverage
- Large highly visible pylon sign
- Main electrical service of 600 amp 3 phase
- Potential to carry on as an investment property or enjoy an initial income stream while planning for an owner occupier use or redevelopment