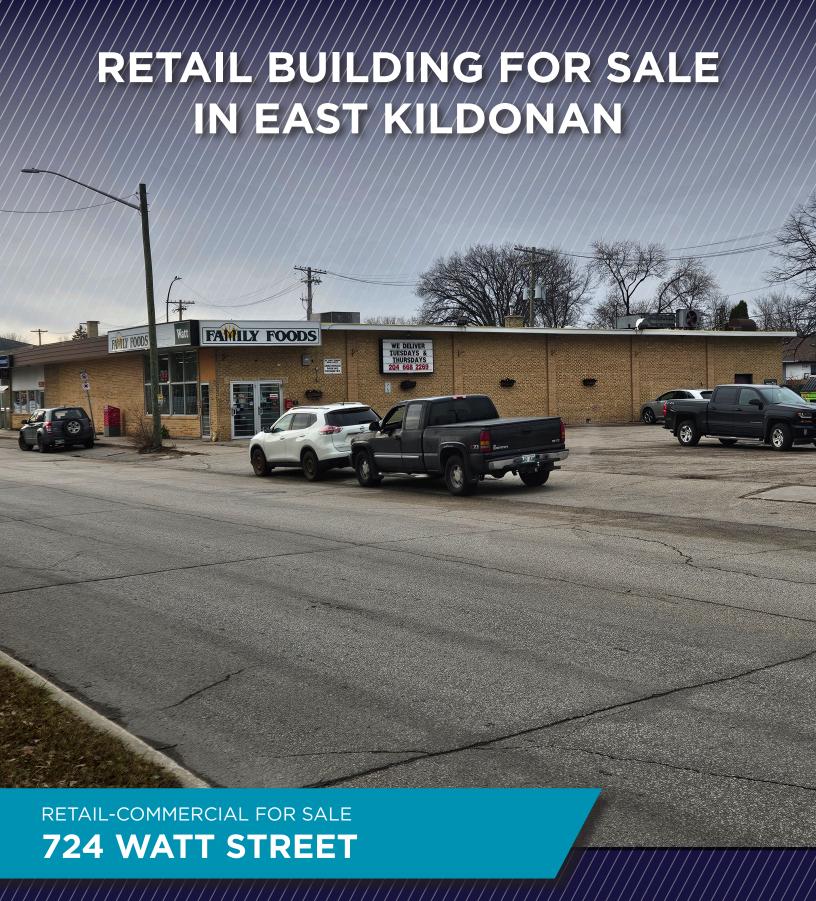

## **PROPERTY HIGHLIGHTS**

(+/-) 6,860 SF AVAILABLE

- Single tenant retail/commercial building in the heart of East Kildonan
- 6,860 square foot building currently leased as a grocery store on just over half an acre
  of land
- Abundance of parking with only 29% site coverage
- Large highly visible pylon sign
- Main electrical service of 600 amp 3 phase
- Potential to carry on as an investment property or enjoy an initial income stream while planning for an owner occupier use or redevelopment

**SALE PRICE** \$1,500,000.00

**PROPERTY TAXES** \$23,061.31 (2024 EST.)

6,080 square foot building currently leased as a grocery store on just over half an acre of land

Potential to carry on as an investment property or enjoy an initial income stream while planning for an owner occupier use or redevelopment