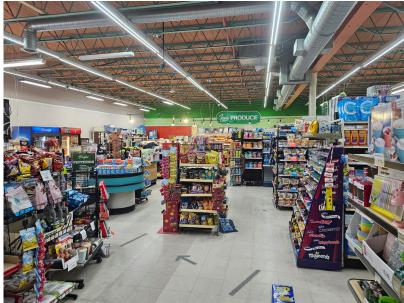

## **PROPERTY HIGHLIGHTS**

(+/-) 6,860 SF AVAILABLE

- Single tenant retail/commercial building in the heart of East Kildonan
- 6,860 square foot building currently leased as a grocery store on just over half an acre
  of land
- Abundance of parking with only 29% site coverage
- Large highly visible pylon sign
- Main electrical service of 600 amp 3 phase
- Potential to carry on as an investment property or enjoy an initial income stream while planning for an owner occupier use or redevelopment

**SALE PRICE** \$1,500,000.00

**PROPERTY TAXES** \$23,061.31 (2024 EST.)

6,080 square foot building currently leased as a grocery store on just over half an acre of land

Potential to carry on as an investment property or enjoy an initial income stream while planning for an owner occupier use or redevelopment